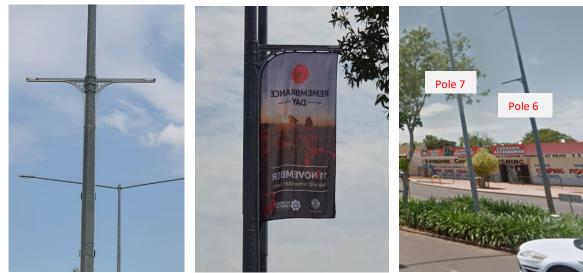

#### POLE 5 (KATH TCE-WARBURTON INTERSECTION)

Westbound Traffic Eastbound Traffic Hemmed Left Hand Side Hemmed Left Hand Side Use Flagtrax Tape Clips Along Right Hand Side, Curve & Top

Curve & Top

(KATH TCE-V/HWAY INTERSECTION) POLE 6 POLE 7

Northbound Traffic Eastbound Traffic Hemmed Right Hand Side Hemmed Left Hand Side Use Flagtrax Tape Clips Along Left Hand Side, Curve & Top

Use Flagtrax Tape Clips Along Right Hand Side, Curve & Top

Use Flagtrax Tape Clips Along Right Hand Side,