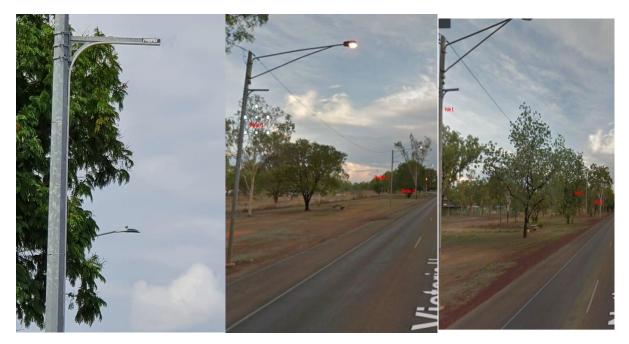

# VICTORIA HIGHWAY (6 SINGLE POLES)

# ALL FLAGS TO BE HEMMED RIGHT HAND SIDE - USE FLAGTRAX TAPE CLIPS ALONG LEFT HAND SIDE, CURVE & TOP

**POLE 13** 

POLE 14

POLE 15

**POLE 16** 

POLE 17

**POLE 18** 