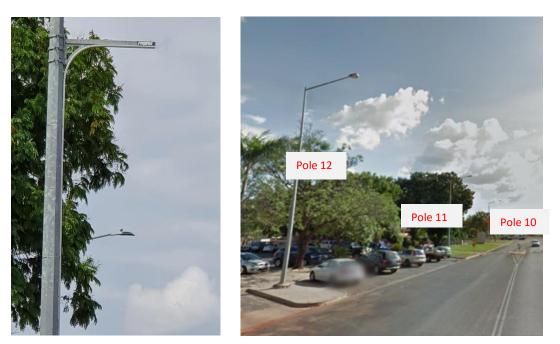

# LINDSAY ST (3 SINGLE POLES)

#### ALL FLAGS TO BE HEMMED RIGHT HAND SIDE - USE FLAGTRAX TAPE CLIPS ALONG LEFT HAND SIDE, CURVE & TOP

#### POLE 12 (CLOSEST TO ROUNDABOUT)

#### POLE 11 (CLOSEST TO PEDESTRIAN CROSSING)

#### POLE 10 (CLOSET TO EXELOO)