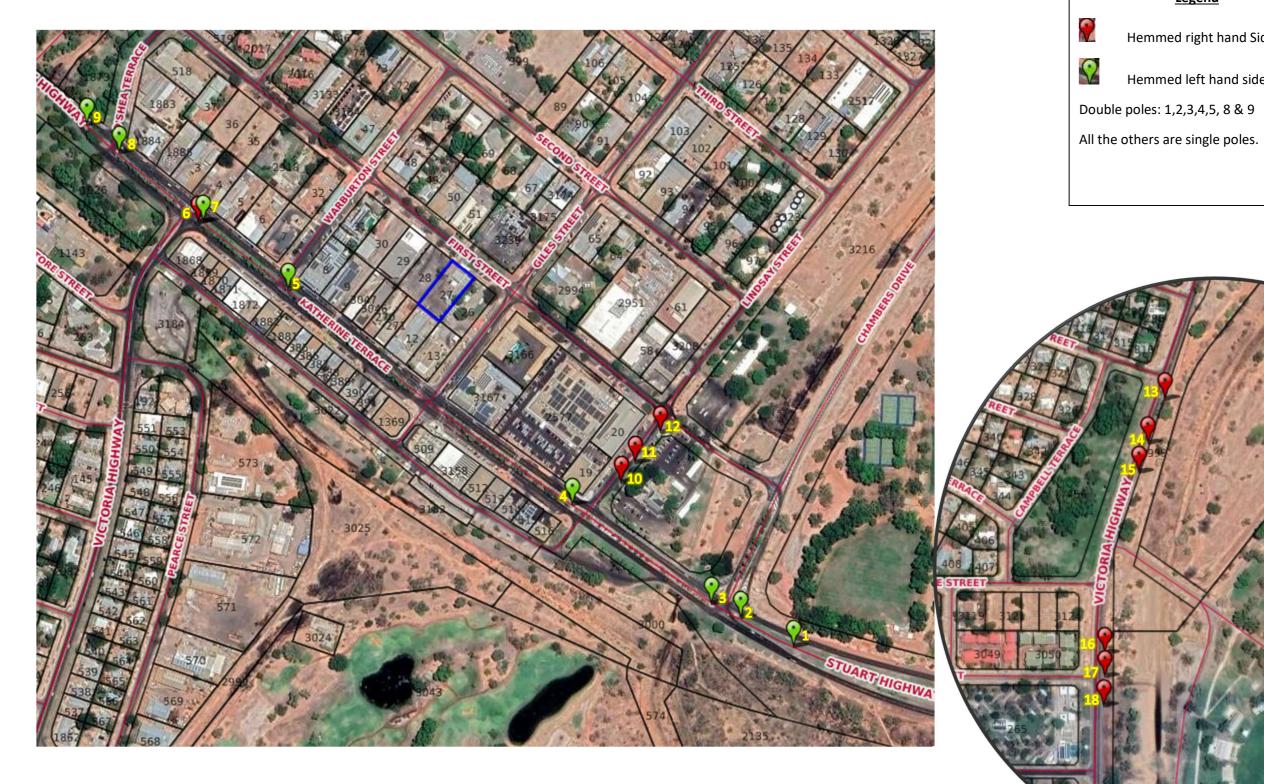

# Location Map – Flagtrax System

# Legend

Hemmed right hand Side

Hemmed left hand side

Double poles: 1,2,3,4,5, 8 & 9

#### KATHERINE TERRACE (6 DOUBLE POLES & 2 SINGLE POLES)

#### ALL FLAGS TO BE HEMMED LEFT HAND SIDE - USE FLAGTRAX TAPE CLIPS ALONG RIGHT HAND SIDE, CURVE & TOP

# EXCEPT POLE 6 - HEMMED RIGHT HAND SIDE - USE FLATRAX TAPE CLIPS ALONG LEFT HAND SIDE, CURVE & TOP

(Double Poles 1, 2, 3, 4, 5 & 9)

(Pole 6)

(Poles 6 & 7)

# LINDSAY ST (3 SINGLE POLES)

#### ALL FLAGS TO BE HEMMED RIGHT HAND SIDE - USE FLAGTRAX TAPE CLIPS ALONG LEFT HAND SIDE, CURVE & TOP

# VICTORIA HIGHWAY (6 SINGLE POLES)

# ALL FLAGS TO BE HEMMED RIGHT HAND SIDE - USE FLAGTRAX TAPE CLIPS ALONG LEFT HAND SIDE, CURVE & TOP

**POLE 13** 

POLE 14

POLE 15

**POLE 16** 

POLE 17

**POLE 18** 