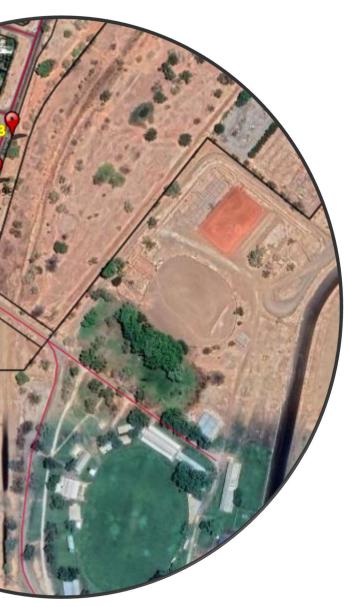

# VICTORIA HIGHWAY (6 SINGLE POLES)

# ALL FLAGS TO BE HEMMED RIGHT HAND SIDE - USE FLAGTRAX TAPE CLIPS ALONG LEFT HAND SIDE, CURVE & TOP

**POLE 13** 

POLE 14

POLE 15

**POLE 16** 

POLE 17

**POLE 18** 