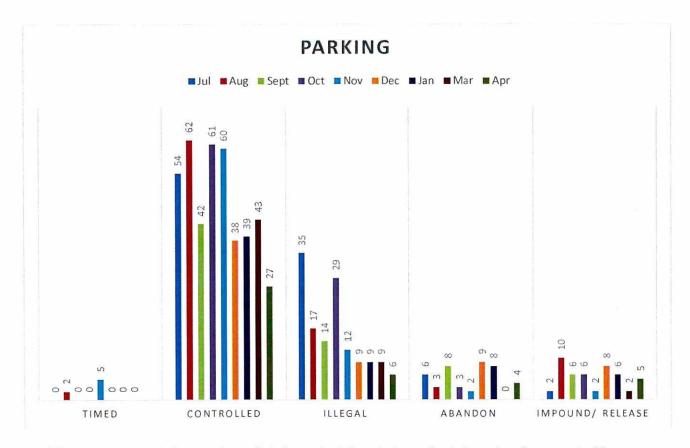

of April 2019.
- Council outdoor staff
- Pound Statistics for the month of April 2019 are as follows:
  - o Four (4) dog returned to their owners.
  - One (1) dog purchased by new owner.
  - Two (2) dog was sent to Top End Rehoming Group.
  - o Four (4) dogs are carried over.

#### **Monthly Impoundment of Dogs**



#### OFFICER RECOMMENDATION

#### That it be recommended to Council:

eum

 That the report of the Infrastructure & Environment Services for the month of April 2019 be received and noted.

Robert Jennings

CHIEF EXECUTIVE OFFICER

Delegation: Schedule of Attachments: Executive Manager – Infrastructure & Environment, Peter Reeve Attachment A: Rangers Breakdown of Tasks – April 2019



Figures represent the number of visits undertaken to investigate/resolve the reported issues.



Figures represent the number of visits undertaken to investigate/resolve the reported issues. Timed = General inspections of timed parking areas

Controlled = Parking restriction areas i.e loading zones, disabled parking, etc.

Illegal = No parking/standing zones

Page 24



Figures represent the number of visits undertaken to investigate/resolve the reported issues.



Figures represent the number of visits undertaken to investigate/resolve the reported issues.



Figures represent the number of visits undertaken to investigate/resolve the reported issues.

#### KATHERINE TOWN COUNCIL





FOLDER:

Local Governance / Council Meetings / Financial Report

**MEETING:** 

ORDINARY MEETING OF COUNCIL - 28 MAY 2019

REPORT TITLE:

**MONTHLY FINANCIAL REPORT - APRIL 2019** 

#### **Purpose of