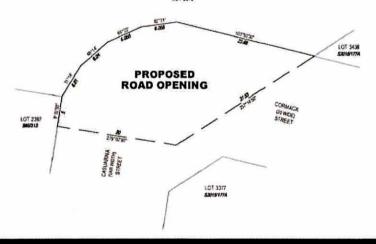

under Part 12.3 Section 185(2) of the Local Government Act. The purpose of the new road is to formalise road access from the intersection of Casuarina and Cormack Street (Lot 3101). Refer attached plan delineating the proposed new road.

In accordance with Local Government (Administration) Regulations, Katherine Town Council invites any person who may object to lodge a written objection to the proposal within 28 days from the date of this notice.

#### Postal Address:

PO Box 1071 Katherine, NT 0851

Email: records@ktc.nt.gov.au

This notice is also available for inspection by interested members of the public at the Council's public office, Civic Centre, Lot 1865 Stuart Highway, Katherine NT 0850.

The council will consider any written objection lodged in accordance with this invitation.



Phone: 08 8972 5500 Fax: 08 8971 0305

Email: records@ktc.nt.gov.au www.ktc.nt.gov.au





FOLDER:

Local Governance / Council Meetings / Infrastructure &

**Environment Reports** 

MEETING:

ORDINARY MEETING OF COUNCIL - 28 MAY 2019

REPORT TITLE:

CONSENT TO DECLARE A PORTION OF CHARDON ST

KATHERINE EAST A PUBLIC ROAD

# **Purpose of Report**

To seek endorsement of Council to declare a section of Chardon Street, Katherine East a public road.

#### Background

Following a request from DIPL to finalise a number of road declarations which included Chardon Street, an investigation has been undertaken which reveals that Council has previously advertised in the 8 November 2017edition of the Katherine Times the proposed road opening of Chardon Street. This was the commencement of the formal