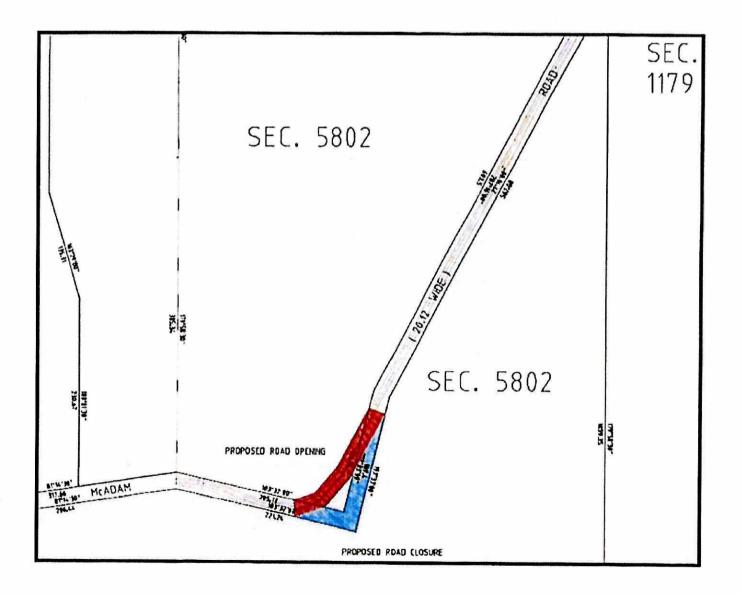

#### 13. Reports of Officers

| 13.1  | Monthly Report of the Chief Executive Officer – April 2019             | 1-7   |
|-------|------------------------------------------------------------------------|-------|
| 13.2  | Monthly Report Corporate & Community Development – April 2019          | 8-18  |
| 13.3  | Monthly Report Infrastructure and Environment Services – April 2019    | 19-24 |
| 13.4  | Monthly Report Finance – April 2019                                    | 25-37 |
| 13.5  | Consent to Open and Close a Section of McAdam Road to Allow            |       |
|       | for Realignment                                                        | 38-41 |
| 13.6  | Consent to Declare a Portion of Casuarina and Cormack Street Intersect | ion   |
|       | Katherine East a Public Road                                           | 42-43 |
| 13.7  | Consent to Declare a Portion of Chardon Street Katherine East          |       |
|       | a Public Road                                                          | 44-45 |
| 13.8  | Consent to Declare a Portion of Cyprus Street Katherine East           |       |
|       | a Public Road                                                          | 46-47 |
| 13.9  | T19-02 – Katherine Urban Road Resealing                                | 48-50 |
| 13.10 | Overdue Debtors Report                                                 | 51-56 |
| 13.11 | Representatives on Committee – Katherine East Child Care Centre        | 57-57 |