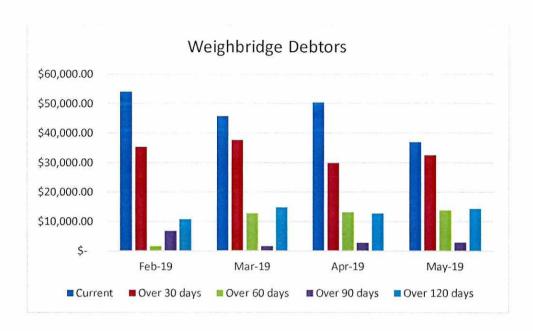

The following highlighted items for April 2019 are brought to Council's attention:

| Table                                                                                                                                                    | Deananaible         | Status / Undata                                                                                                                                           |
|----------------------------------------------------------------------------------------------------------------------------------------------------------|---------------------|-----------------------------------------------------------------------------------------------------------------------------------------------------------|
| Task                                                                                                                                                     | Responsible Officer | Status / Update                                                                                                                                           |
| Council Meeting 23 April                                                                                                                                 |                     |                                                                                                                                                           |
| Options for VIC Bins?                                                                                                                                    | XCCD                | Potential for development of a community art project around this, being considered.                                                                       |
| Options for Lindsay Street Bin? - restricted opening size - locked bin                                                                                   | XIE                 | The bin has been relocated to within the market fence line for market use only. An alternative arrangement has been made with Edith Farms Road residents. |
| Council Meeting 26 March                                                                                                                                 |                     | <b>大型工作的第三人称单数工作工程,在10</b> 000                                                                                                                            |
| Assess the need for additional public use computer resources at the Library                                                                              | XCCD                | Currently being investigated by the Library Manager with a response to be provided at a later Council meeting.                                            |
| Cenotaph Stone replacement                                                                                                                               | CEO                 | The new stone has arrived in Katherine and KTC are seeking quotations to have the cracked stone removed and the new stone installed.                      |
| Spraying of roadside verges encroaching on resident maintained land. Query contractor the use of appropriate guards on machinery to prevent over sprays. | coo                 | Contractor used the incorrect spray and inappropriate guards. KTC has now been assured these errors will not occur again.                                 |
| Use of debt collectors to chase up the Sundry Debtors.                                                                                                   | MFCS                | Report forms part of this agenda. See item 13.10                                                                                                          |
| Council Meeting 19 February                                                                                                                              |                     |                                                                                                                                                           |
| Two payments for Scatts Plumbing. Is this a possible double up?                                                                                          | XCCD                | A verbal response will be provided at this meeting.                                                                                                       |
| Stage 2 priority works at the Katherine Museum of additional storage and air conditioning                                                                | CEO                 | Meeting has been set with Museum to develop a plan.                                                                                                       |
| Council Meeting 22 January                                                                                                                               |                     |                                                                                                                                                           |
| Development of guidelines for<br>memorial items being left at the<br>cemetery, e.g. light weight/glass<br>vases are not suitable.                        | XCCD                | Ongoing process - Investigations conducted into guidelines at other NT cemeteries. From that, KTC will develop guidelines /policy documentation.          |
| Prepare the Terms of Reference for<br>the Katherine Civil Airport RAAF<br>Tindal Advisory Committee                                                      | XIE                 | On hold. An assessment by the user group committee, will determine if the formation of an advisory group is necessary.                                    |
| Council Meeting 27 November                                                                                                                              |                     |                                                                                                                                                           |
| Further work required for the McAdam Road item. Report lain on the table.                                                                                | XIE                 | Report forms part of this agenda - see item 13.5                                                                                                          |