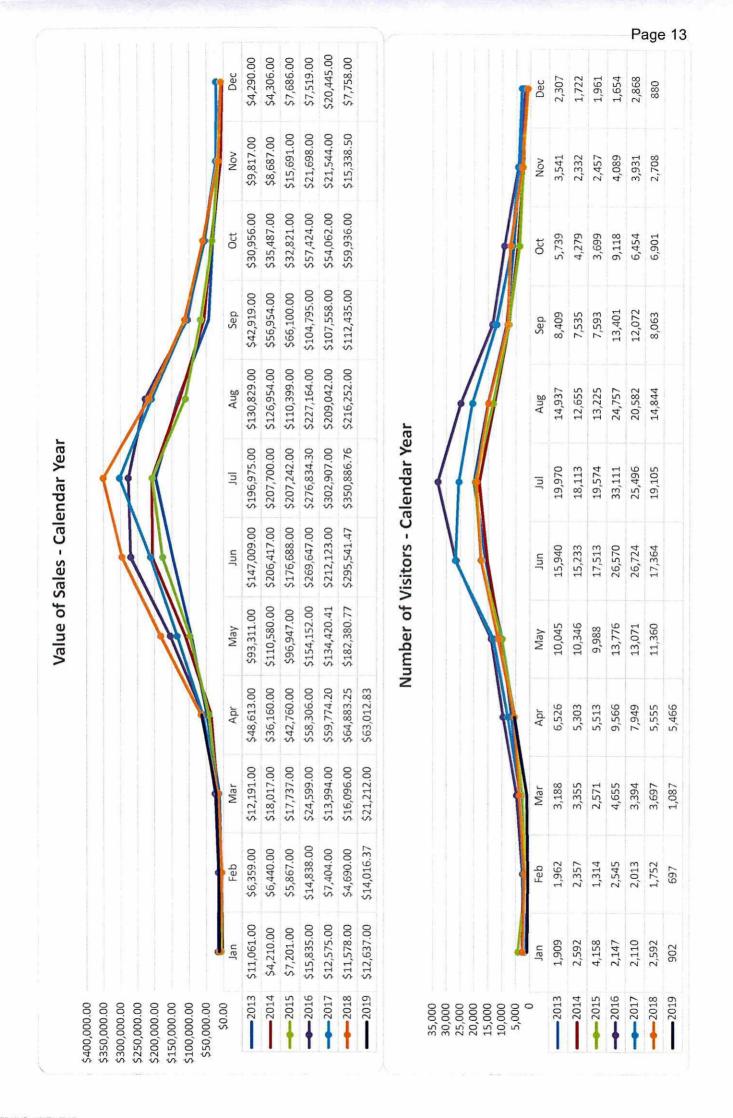

The following highlighted items for April 2019 are brought to Council's attention:

| Table                                                                                                                                                    | Deananaible         | Status / Undata                                                                                                                                           |
|----------------------------------------------------------------------------------------------------------------------------------------------------------|---------------------|-----------------------------------------------------------------------------------------------------------------------------------------------------------|
| Task                                                                                                                                                     | Responsible Officer | Status / Update                                                                                                                                           |
| Council Meeting 23 April                                                                                                                                 |                     |                                                                                                                                                           |
| Options for VIC Bins?                                                                                                                                    | XCCD                | Potential for development of a community art project around this, being considered.                                                                       |
| Options for Lindsay Street Bin? - restricted opening size - locked bin                                                                                   | XIE                 | The bin has been relocated to within the market fence line for market use only. An alternative arrangement has been made with Edith Farms Road residents. |
| Council Meeting 26 March                                                                                                                                 |                     | <b>大型工作的第三人称单数工作工程,在10</b> 000                                                                                                                            |
| Assess the need for additional public use computer resources at the Library                                                                              | XCCD                | Currently being investigated by the Library Manager with a response to be provided at a later Council meeting.                                            |
| Cenotaph Stone replacement                                                                                                                               | CEO                 | The new stone has arrived in Katherine and KTC are seeking quotations to have the cracked stone removed and the new stone installed.                      |
| Spraying of roadside verges encroaching on resident maintained land. Query contractor the use of appropriate guards on machinery to prevent over sprays. | coo                 | Contractor used the incorrect spray and inappropriate guards. KTC has now been assured these errors will not occur again.                                 |
| Use of debt collectors to chase up the Sundry Debtors.                                                                                                   | MFCS                | Report forms part of this agenda. See item 13.10                                                                                                          |
| Council Meeting 19 February                                                                                                                              |                     |                                                                                                                                                           |
| Two payments for Scatts Plumbing. Is this a possible double up?                                                                                          | XCCD                | A verbal response will be provided at this meeting.                                                                                                       |
| Stage 2 priority works at the Katherine Museum of additional storage and air conditioning                                                                | CEO                 | Meeting has been set with Museum to develop a plan.                                                                                                       |
| Council Meeting 22 January                                                                                                                               |                     |                                                                                                                                                           |
| Development of guidelines for<br>memorial items being left at the<br>cemetery, e.g. light weight/glass<br>vases are not suitable.                        | XCCD                | Ongoing process - Investigations conducted into guidelines at other NT cemeteries. From that, KTC will develop guidelines /policy documentation.          |
| Prepare the Terms of Reference for<br>the Katherine Civil Airport RAAF<br>Tindal Advisory Committee                                                      | XIE                 | On hold. An assessment by the user group committee, will determine if the formation of an advisory group is necessary.                                    |
| Council Meeting 27 November                                                                                                                              |                     |                                                                                                                                                           |
| Further work required for the McAdam Road item. Report lain on the table.                                                                                | XIE                 | Report forms part of this agenda - see item 13.5                                                                                                          |

#### KATHERINE TOWN COUNCIL

| Task                                                                                                                               | Responsible<br>Officer | Status / Update                                                                                                                                             |
|------------------------------------------------------------------------------------------------------------------------------------|------------------------|-------------------------------------------------------------------------------------------------------------------------------------------------------------|
| Open Forum 27 November                                                                                                             |                        |                                                                                                                                                             |
| Hydraulic fluid spills from trucks on roads – Possible Council policy?                                                             | XCCD                   | Ongoing.                                                                                                                                                    |
| Council Meeting 21 August                                                                                                          |                        |                                                                                                                                                             |
| Low Security Prison Farm. Commitment to make further investigation of what this may look like. Lobby during elections.             | CEO                    | Discussions are happening with various stakeholders to further this proposal. Any further updates will be provided to elected members under separate cover. |
| Keep community updated on the work<br>being progressed from the "Let's Talk<br>Katherine" forum via our webpage<br>and/or FB page. | XCCD                   | With the appointment of the Communications Officer, an update communique is expected soon. Major project updates have taken a priority at this stage.       |
| Council Meeting 26 June                                                                                                            |                        |                                                                                                                                                             |
| Check on all YMCA expenses after a six (6) month period.                                                                           | XCCD                   | A late report being prepared and will be present as part of the May Ordinary Meeting of Council.                                                            |
| Development of a policy on Phasing out and Banning of Single use plastics at KTC venues, i.e. showgrounds and Lindsay Street.      | SO                     | Sustainable Events Policy undergoing edit, after feedback received. Policy release date is expected in early June.                                          |