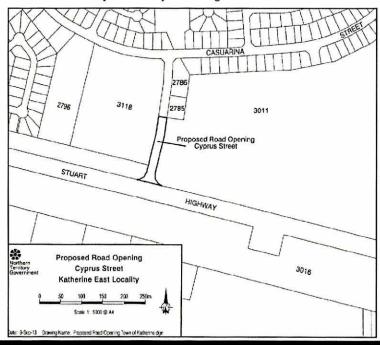

new road under Part 12.3 Section 185(2) of the Local Government Act. The purpose of the new road is to formalise the road from Stuart Highway to Casuarina Street, known as Cyprus Street. Refer attached plan delineating the proposed new road.

In accordance with Local Government (Administration) Regulations, Katherine Town Council invites any person who may object to lodge a written objection to the proposal within 28 days from the date of this notice.

Postal Address: PO Box 1071 Katherine, NT 0851

Email: records@ktc.nt.gov.au

This notice is also available for inspection by interested members of the public at the Council's public office, Civic Centre, Lot 1865 Stuart Highway, Katherine NT 0850.

The council will consider any written objection lodged in accordance with this invitation.



Phone: 08 8972 5500 Fax: 08 8971 0305

Email: records@ktc.nt.gov.au www.ktc.nt.gov.au

# REPORT



FOLDER:

Tenders / Tenders 2019 / T19-02 - Katherine Urban Road

Resealing

**MEETING:** 

ORDINARY MEETING OF COUNCIL - 28 MAY 2019

**REPORT TITLE:** 

T19/02 - KATHERINE URBAN ROAD RESEALING

#### **Purpose of Report**

To seek endorsement from Elected Members to award Tender 19/02 for the Urban Road Resealing Program.

## **Background**

Tender T19/02 for the Urban Road Resealing Program is the annual resealing program in accordance with our Asset Management Plan and included in the 2018/19 Council budget.

The resealing will cover eighteen (18) sections of road throughout the municipality.

# Advertising and Submissions

T19/02 – Katherine Urban Road Resealing was released on Tenderlin