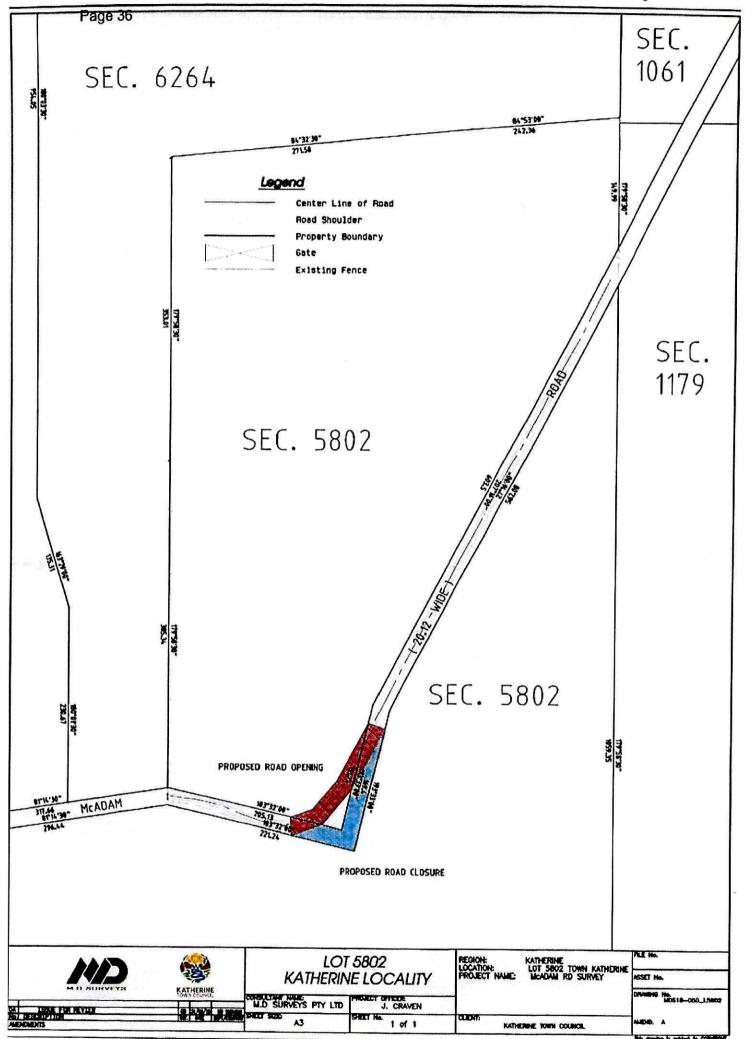

#### 13. Reports of Officers

| 13.1  | Monthly Report of the Chief Executive Officer – April 2019             | 1-7   |
|-------|------------------------------------------------------------------------|-------|
| 13.2  | Monthly Report Corporate & Community Development – April 2019          | 8-18  |
| 13.3  | Monthly Report Infrastructure and Environment Services – April 2019    | 19-24 |
| 13.4  | Monthly Report Finance – April 2019                                    | 25-37 |
| 13.5  | Consent to Open and Close a Section of McAdam Road to Allow            |       |
|       | for Realignment                                                        | 38-41 |
| 13.6  | Consent to Declare a Portion of Casuarina and Cormack Street Intersect | ion   |
|       | Katherine East a Public Road                                           | 42-43 |
| 13.7  | Consent to Declare a Portion of Chardon Street Katherine East          |       |
|       | a Public Road                                                          | 44-45 |
| 13.8  | Consent to Declare a Portion of Cyprus Street Katherine East           |       |
|       | a Public Road                                                          | 46-47 |
| 13.9  | T19-02 – Katherine Urban Road Resealing                                | 48-50 |
| 13.10 | Overdue Debtors Report                                                 | 51-56 |
| 13.11 | Representatives on Committee – Katherine East Child Care Centre        | 57-57 |