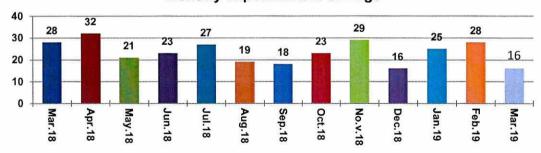

#### Staff Statistics - MAY (2018-2019 Financial Year.)

| Sick Leave Summary (ex                                 | cluding Mater                 | nity Leave             | )                     |                                  |
|--------------------------------------------------------|-------------------------------|------------------------|-----------------------|----------------------------------|
| 2019                                                   | Number of Permanent Employees | Total<br>Hours<br>Used | Total<br>Days<br>Lost | Total days<br>lost<br>per person |
| EXECUTIVE                                              |                               |                        |                       |                                  |
| Sick/Family leave hours used                           | 5                             | 18.30                  | 2.41                  | 0.48                             |
| GOVERNANCE - Civic                                     | en                            |                        |                       |                                  |
| Sick/Family leave hours used                           | 6                             | 7.60                   | 1.00                  | 0.17                             |
| CORPORATE AND COMMUNITY DEVELOPMEN                     | T - Civic                     |                        |                       |                                  |
| Sick/Family leave hours used                           | 9                             | 113.60                 | 14.95                 | 1.66                             |
| CORPORATE AND COMMUNITY DEVELOPMENT Information Centre | T - Visitor                   |                        |                       |                                  |
| Sick/Family leave hours used                           | 4                             | 0.00                   | 0.00                  | 0.00                             |
| CORPORATE AND COMMUNITY DEVELOPMENT - Library          |                               |                        |                       |                                  |
| Sick/Family leave hours used                           | 9                             | 0.00                   | 0.00                  | 0.00                             |
| INFRASTRUCTURE & ENVIRONMENT - Civic                   | • 1                           |                        |                       |                                  |
| Sick/Family leave hours used                           | 4                             | 36.49                  | 4.80                  | 1.20                             |
| INFRASTRUCTURE & ENVIRONMENT - Depot                   |                               |                        |                       |                                  |
| Sick/Family leave hours used                           | 13                            | 32.86                  | 4.32                  | 0.33                             |
| INFRASTRUCTURE & ENVIRONMENT - Inspecto                | rate                          |                        |                       | 100                              |
| Sick/Family leave hours used                           | 3                             | 4.00                   | 0.53                  | 0.18                             |
| INFRASTRUCTURE & ENVIRONMENT - Waste M                 | anagement                     |                        |                       |                                  |
| Sick/Family leave hours used                           | 4                             | 0.00                   | 0.00                  | 0.00                             |
| TOTALS                                                 | 57                            |                        | 28.01                 | 0.49                             |