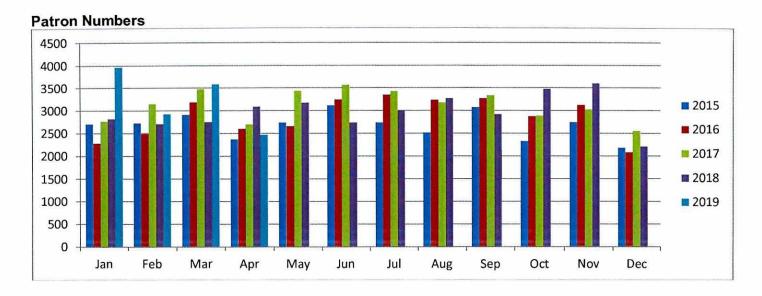

#### Staff Statistics - MAY (2018-2019 Financial Year.)

| Sick Leave Summary (ex                                 | cluding Mater                 | nity Leave             | )                     |                                  |
|--------------------------------------------------------|-------------------------------|------------------------|-----------------------|----------------------------------|
| 2019                                                   | Number of Permanent Employees | Total<br>Hours<br>Used | Total<br>Days<br>Lost | Total days<br>lost<br>per person |
| EXECUTIVE                                              |                               |                        |                       |                                  |
| Sick/Family leave hours used                           | 5                             | 18.30                  | 2.41                  | 0.48                             |
| GOVERNANCE - Civic                                     | en                            |                        |                       |                                  |
| Sick/Family leave hours used                           | 6                             | 7.60                   | 1.00                  | 0.17                             |
| CORPORATE AND COMMUNITY DEVELOPMEN                     | T - Civic                     |                        |                       |                                  |
| Sick/Family leave hours used                           | 9                             | 113.60                 | 14.95                 | 1.66                             |
| CORPORATE AND COMMUNITY DEVELOPMENT Information Centre | T - Visitor                   |                        |                       |                                  |
| Sick/Family leave hours used                           | 4                             | 0.00                   | 0.00                  | 0.00                             |
| CORPORATE AND COMMUNITY DEVELOPMENT - Library          |                               |                        |                       |                                  |
| Sick/Family leave hours used                           | 9                             | 0.00                   | 0.00                  | 0.00                             |
| INFRASTRUCTURE & ENVIRONMENT - Civic                   | • 1                           |                        |                       |                                  |
| Sick/Family leave hours used                           | 4                             | 36.49                  | 4.80                  | 1.20                             |
| INFRASTRUCTURE & ENVIRONMENT - Depot                   |                               |                        |                       |                                  |
| Sick/Family leave hours used                           | 13                            | 32.86                  | 4.32                  | 0.33                             |
| INFRASTRUCTURE & ENVIRONMENT - Inspecto                | rate                          |                        |                       | 100                              |
| Sick/Family leave hours used                           | 3                             | 4.00                   | 0.53                  | 0.18                             |
| INFRASTRUCTURE & ENVIRONMENT - Waste M                 | anagement                     |                        |                       |                                  |
| Sick/Family leave hours used                           | 4                             | 0.00                   | 0.00                  | 0.00                             |
| TOTALS                                                 | 57                            |                        | 28.01                 | 0.49                             |