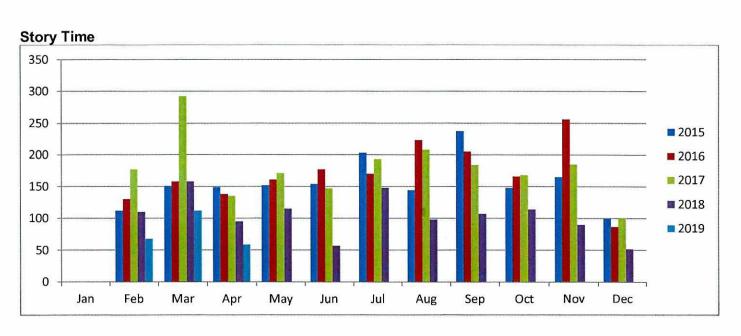

#### Staff Statistics - MAY (2018-2019 Financial Year.)

| Sick Leave Summary (ex                                 | cluding Mater                 | nity Leave             | )                     |                                  |
|--------------------------------------------------------|-------------------------------|------------------------|-----------------------|----------------------------------|
| 2019                                                   | Number of Permanent Employees | Total<br>Hours<br>Used | Total<br>Days<br>Lost | Total days<br>lost<br>per person |
| EXECUTIVE                                              |                               |                        |                       |                                  |
| Sick/Family leave hours used                           | 5                             | 18.30                  | 2.41                  | 0.48                             |
| GOVERNANCE - Civic                                     | en                            |                        |                       |                                  |
| Sick/Family leave hours used                           | 6                             | 7.60                   | 1.00                  | 0.17                             |
| CORPORATE AND COMMUNITY DEVELOPMEN                     | T - Civic                     |                        |                       |                                  |
| Sick/Family leave hours used                           | 9                             | 113.60                 | 14.95                 | 1.66                             |
| CORPORATE AND COMMUNITY DEVELOPMENT Information Centre | T - Visitor                   |                        |                       |                                  |
| Sick/Family leave hours used                           | 4                             | 0.00                   | 0.00                  | 0.00                             |
| CORPORATE AND COMMUNITY DEVELOPMENT - Library          |                               |                        |                       |                                  |
| Sick/Family leave hours used                           | 9                             | 0.00                   | 0.00                  | 0.00                             |
| INFRASTRUCTURE & ENVIRONMENT - Civic                   | • 1                           |                        |                       |                                  |
| Sick/Family leave hours used                           | 4                             | 36.49                  | 4.80                  | 1.20                             |
| INFRASTRUCTURE & ENVIRONMENT - Depot                   |                               |                        |                       |                                  |
| Sick/Family leave hours used                           | 13                            | 32.86                  | 4.32                  | 0.33                             |
| INFRASTRUCTURE & ENVIRONMENT - Inspecto                | rate                          |                        |                       | 100                              |
| Sick/Family leave hours used                           | 3                             | 4.00                   | 0.53                  | 0.18                             |
| INFRASTRUCTURE & ENVIRONMENT - Waste M                 | anagement                     |                        |                       |                                  |
| Sick/Family leave hours used                           | 4                             | 0.00                   | 0.00                  | 0.00                             |
| TOTALS                                                 | 57                            |                        | 28.01                 | 0.49                             |