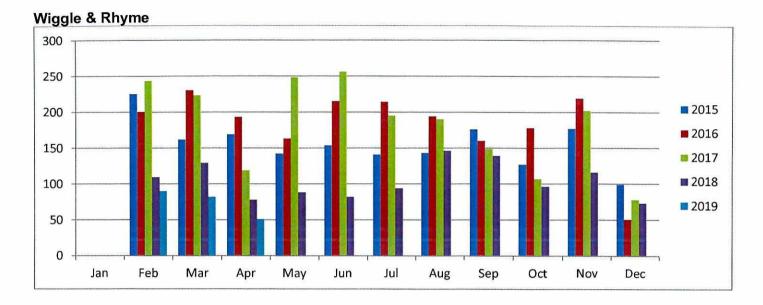

#### Staff Statistics - MAY (2018-2019 Financial Year.)

| Sick Leave Summary (ex                                 | cluding Mater                 | nity Leave             | )                     |                                  |
|--------------------------------------------------------|-------------------------------|------------------------|-----------------------|----------------------------------|
| 2019                                                   | Number of Permanent Employees | Total<br>Hours<br>Used | Total<br>Days<br>Lost | Total days<br>lost<br>per person |
| EXECUTIVE                                              |                               |                        |                       |                                  |
| Sick/Family leave hours used                           | 5                             | 18.30                  | 2.41                  | 0.48                             |
| GOVERNANCE - Civic                                     | en                            |                        |                       |                                  |
| Sick/Family leave hours used                           | 6                             | 7.60                   | 1.00                  | 0.17                             |
| CORPORATE AND COMMUNITY DEVELOPMEN                     | T - Civic                     |                        |                       |                                  |
| Sick/Family leave hours used                           | 9                             | 113.60                 | 14.95                 | 1.66                             |
| CORPORATE AND COMMUNITY DEVELOPMENT Information Centre | T - Visitor                   |                        |                       |                                  |
| Sick/Family leave hours used                           | 4                             | 0.00                   | 0.00                  | 0.00                             |
| CORPORATE AND COMMUNITY DEVELOPMENT - Library          |                               |                        |                       |                                  |
| Sick/Family leave hours used                           | 9                             | 0.00                   | 0.00                  | 0.00                             |
| INFRASTRUCTURE & ENVIRONMENT - Civic                   | • 1                           |                        |                       |                                  |
| Sick/Family leave hours used                           | 4                             | 36.49                  | 4.80                  | 1.20                             |
| INFRASTRUCTURE & ENVIRONMENT - Depot                   |                               |                        |                       |                                  |
| Sick/Family leave hours used                           | 13                            | 32.86                  | 4.32                  | 0.33                             |
| INFRASTRUCTURE & ENVIRONMENT - Inspecto                | rate                          |                        |                       | 100                              |
| Sick/Family leave hours used                           | 3                             | 4.00                   | 0.53                  | 0.18                             |
| INFRASTRUCTURE & ENVIRONMENT - Waste M                 | anagement                     |                        |                       |                                  |
| Sick/Family leave hours used                           | 4                             | 0.00                   | 0.00                  | 0.00                             |
| TOTALS                                                 | 57                            |                        | 28.01                 | 0.49                             |