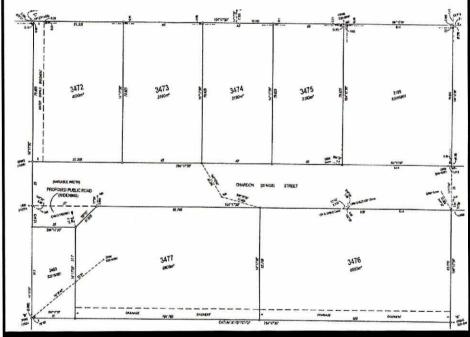

ednesday 8 November 2017

Katherine Town Council proposes to open a new road under Part 12.3 Section 185(2) of the Local Government Act. The purpose of the new road is to formalise the road extension of Chardon Street. Refer attached plan delineating the proposed new road. Refer attached plan delineating the proposed new road.

In accordance with Local Government (Administration) Regulations, Katherine Town Council invites any person who may object to lodge a written objection to the proposal within 28 days from the date of this notice.

#### Postal Address:

PO Box 1071 Katherine, NT 0851

Email: records@ktc.nt.gov.au

This notice is also available for inspection by interested members of the public at the Council's public office, Civic Centre, Lot 1865 Stuart Highway, Katherine NT 0850.



Phone: 08 8972 5500 Fax: 08 8971 0305

Email: records@ktc.nt.gov.au www.ktc.nt.gov.au

# REPORT



FOLDER:

Local Governance / Council Meetings / Infrastructure &

**Environment Reports** 

MEETING:

**ORDINARY MEETING OF COUNCIL - 28 MAY 2019** 

REPORT TITLE:

CONSENT TO DECLARE A PORTION OF CYPRUS ST

KATHERINE EAST A PUBLIC ROAD

## **Purpose of Report**

To seek endorsement of Council to declare a section of Cyprus Street, Katherine East a public road.

# **Background**

Following a request from DIPL to finalise a number of road declarations which included Cyprus Street, an investigation has been undertaken which reveals that Council has previously advertised in the 18 October 2017edition of the Katherine Times the proposed road opening of Cyprus Street. This was the commencement of