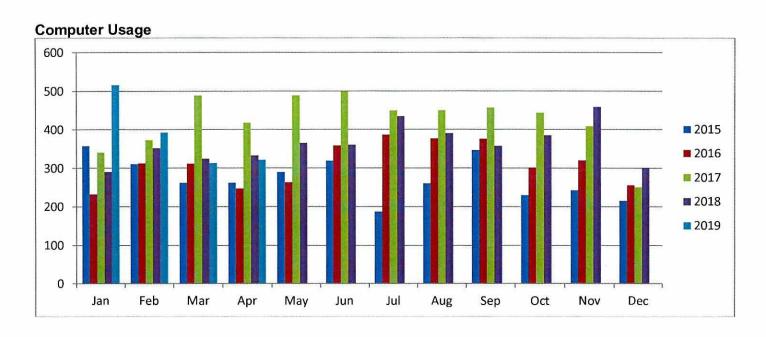

#### Staff Statistics - MAY (2018-2019 Financial Year.)

| Sick Leave Summary (ex                                 | cluding Mater                 | nity Leave             | )                     |                                  |
|--------------------------------------------------------|-------------------------------|------------------------|-----------------------|----------------------------------|
| 2019                                                   | Number of Permanent Employees | Total<br>Hours<br>Used | Total<br>Days<br>Lost | Total days<br>lost<br>per person |
| EXECUTIVE                                              |                               |                        |                       |                                  |
| Sick/Family leave hours used                           | 5                             | 18.30                  | 2.41                  | 0.48                             |
| GOVERNANCE - Civic                                     | en                            |                        |                       |                                  |
| Sick/Family leave hours used                           | 6                             | 7.60                   | 1.00                  | 0.17                             |
| CORPORATE AND COMMUNITY DEVELOPMEN                     | T - Civic                     |                        |                       |                                  |
| Sick/Family leave hours used                           | 9                             | 113.60                 | 14.95                 | 1.66                             |
| CORPORATE AND COMMUNITY DEVELOPMENT Information Centre | T - Visitor                   |                        |                       |                                  |
| Sick/Family leave hours used                           | 4                             | 0.00                   | 0.00                  | 0.00                             |
| CORPORATE AND COMMUNITY DEVELOPMENT - Library          |                               |                        |                       |                                  |
| Sick/Family leave hours used                           | 9                             | 0.00                   | 0.00                  | 0.00                             |
| INFRASTRUCTURE & ENVIRONMENT - Civic                   | • 1                           |                        |                       |                                  |
| Sick/Family leave hours used                           | 4                             | 36.49                  | 4.80                  | 1.20                             |
| INFRASTRUCTURE & ENVIRONMENT - Depot                   |                               |                        |                       |                                  |
| Sick/Family leave hours used                           | 13                            | 32.86                  | 4.32                  | 0.33                             |
| INFRASTRUCTURE & ENVIRONMENT - Inspecto                | rate                          |                        |                       | 100                              |
| Sick/Family leave hours used                           | 3                             | 4.00                   | 0.53                  | 0.18                             |
| INFRASTRUCTURE & ENVIRONMENT - Waste M                 | anagement                     |                        |                       |                                  |
| Sick/Family leave hours used                           | 4                             | 0.00                   | 0.00                  | 0.00                             |
| TOTALS                                                 | 57                            |                        | 28.01                 | 0.49                             |