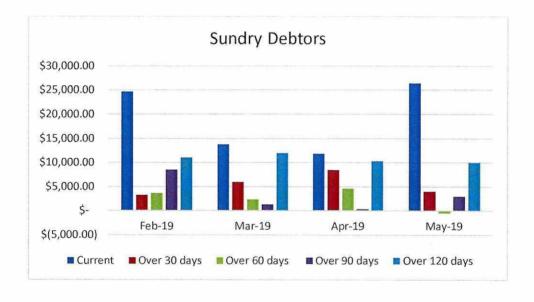

The following highlighted items for April 2019 are brought to Council's attention:

| Table                                                                                                                                                    | Deananaible         | Status / Undata                                                                                                                                           |
|----------------------------------------------------------------------------------------------------------------------------------------------------------|---------------------|-----------------------------------------------------------------------------------------------------------------------------------------------------------|
| Task                                                                                                                                                     | Responsible Officer | Status / Update                                                                                                                                           |
| Council Meeting 23 April                                                                                                                                 |                     |                                                                                                                                                           |
| Options for VIC Bins?                                                                                                                                    | XCCD                | Potential for development of a community art project around this, being considered.                                                                       |
| Options for Lindsay Street Bin? - restricted opening size - locked bin                                                                                   | XIE                 | The bin has been relocated to within the market fence line for market use only. An alternative arrangement has been made with Edith Farms Road residents. |
| Council Meeting 26 March                                                                                                                                 |                     | <b>大型工作的第三人称单数工作工程,在10</b> 000                                                                                                                            |
| Assess the need for additional public use computer resources at the Library                                                                              | XCCD                | Currently being investigated by the Library Manager with a response to be provided at a later Council meeting.                                            |
| Cenotaph Stone replacement                                                                                                                               | CEO                 | The new stone has arrived in Katherine and KTC are seeking quotations to have the cracked stone removed and the new stone installed.                      |
| Spraying of roadside verges encroaching on resident maintained land. Query contractor the use of appropriate guards on machinery to prevent over sprays. | coo                 | Contractor used the incorrect spray and inappropriate guards. KTC has now been assured these errors will not occur again.                                 |
| Use of debt collectors to chase up the Sundry Debtors.                                                                                                   | MFCS                | Report forms part of this agenda. See item 13.10                                                                                                          |
| Council Meeting 19 February                                                                                                                              |                     |                                                                                                                                                           |
| Two payments for Scatts Plumbing. Is this a possible double up?                                                                                          | XCCD                | A verbal response will be provided at this meeting.                                                                                                       |
| Stage 2 priority works at the Katherine Museum of additional storage and air conditioning                                                                | CEO                 | Meeting has been set with Museum to develop a plan.                                                                                                       |
| Council Meeting 22 January                                                                                                                               |                     |                                                                                                                                                           |
| Development of guidelines for<br>memorial items being left at the<br>cemetery, e.g. light weight/glass<br>vases are not suitable.                        | XCCD                | Ongoing process - Investigations conducted into guidelines at other NT cemeteries. From that, KTC will develop guidelines /policy documentation.          |
| Prepare the Terms of Reference for<br>the Katherine Civil Airport RAAF<br>Tindal Advisory Committee                                                      | XIE                 | On hold. An assessment by the user group committee, will determine if the formation of an advisory group is necessary.                                    |
| Council Meeting 27 November                                                                                                                              |                     |                                                                                                                                                           |
| Further work required for the McAdam Road item. Report lain on the table.                                                                                | XIE                 | Report forms part of this agenda - see item 13.5                                                                                                          |