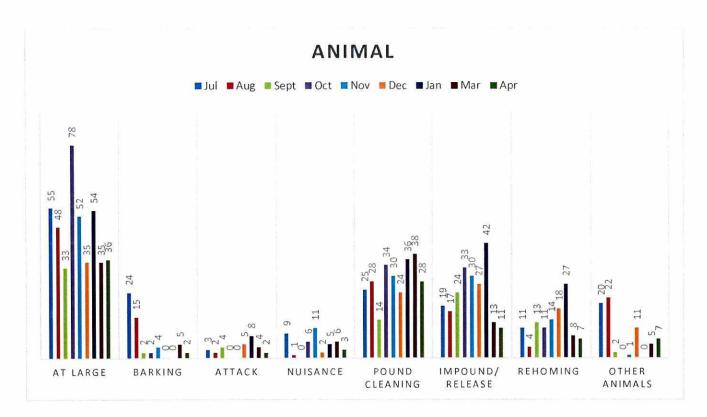

nt A for a full breakdown on the Regulatory Services conducted by Council Rangers over the month of April 2019.
- Council outdoor staff
- Pound Statistics for the month of April 2019 are as follows:
  - o Four (4) dog returned to their owners.
  - One (1) dog purchased by new owner.
  - Two (2) dog was sent to Top End Rehoming Group.
  - o Four (4) dogs are carried over.

#### **Monthly Impoundment of Dogs**



#### OFFICER RECOMMENDATION

#### That it be recommended to Council:

eum

 That the report of the Infrastructure & Environment Services for the month of April 2019 be received and noted.

Robert Jennings

CHIEF EXECUTIVE OFFICER

Delegation: Schedule of Attachments: Executive Manager – Infrastructure & Environment, Peter Reeve Attachment A: Rangers Breakdown of Tasks – April 2019



Figures represent the number of visits undertaken to investigate/resolve the reported issues.



Figures represent the number of visits undertaken to investigate/resolve the reported issues. Timed = General inspections of timed parking areas

Controlled = Parking restriction areas i.e loading zones, disabled parking, etc.

Illegal = No parking/standing zones

Page 24



Figures represent the number of visits undertaken to investigate/resolve the reported issues.



Figures represent the number of visits undertaken to investigate/resolve the reported issues.



Figures represent the number of visits undertaken to investigate/resolve the reported issues.

#### KATHERINE TOWN COUNCIL





FOLDER:

Local Governance / Council Meetings / Financial Report

**MEETING:** 

ORDINARY MEETING OF COU