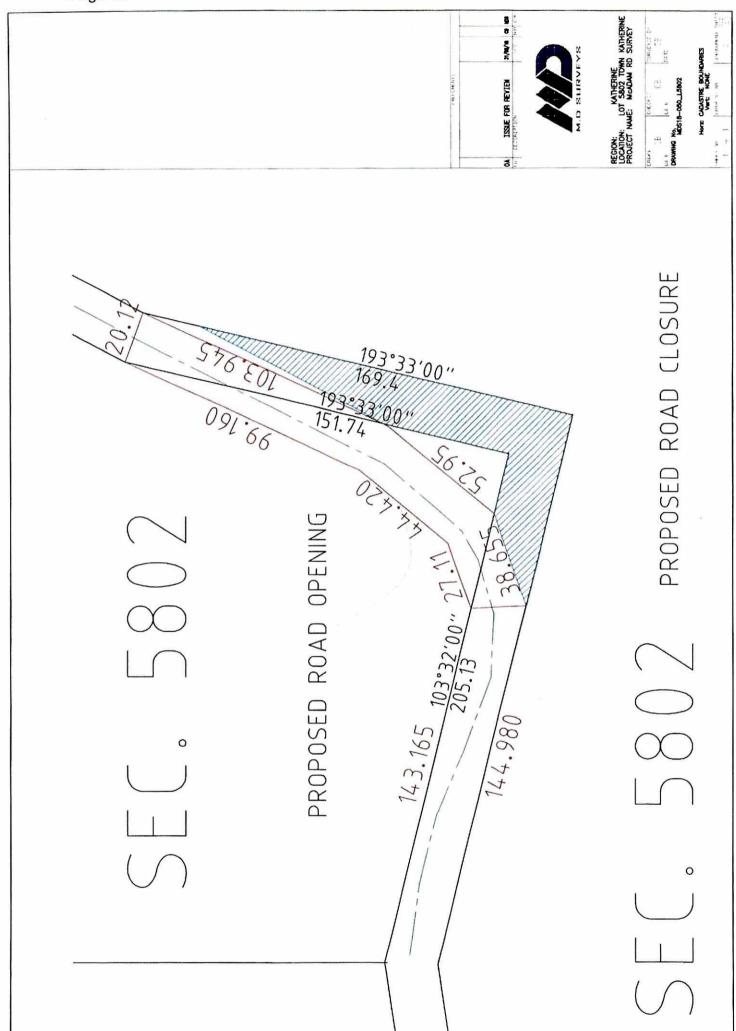

#### 13. Reports of Officers

| 13.1  | Monthly Report of the Chief Executive Officer – April 2019             | 1-7   |
|-------|------------------------------------------------------------------------|-------|
| 13.2  | Monthly Report Corporate & Community Development – April 2019          | 8-18  |
| 13.3  | Monthly Report Infrastructure and Environment Services – April 2019    | 19-24 |
| 13.4  | Monthly Report Finance – April 2019                                    | 25-37 |
| 13.5  | Consent to Open and Close a Section of McAdam Road to Allow            |       |
|       | for Realignment                                                        | 38-41 |
| 13.6  | Consent to Declare a Portion of Casuarina and Cormack Street Intersect | ion   |
|       | Katherine East a Public Road                                           | 42-43 |
| 13.7  | Consent to Declare a Portion of Chardon Street Katherine East          |       |
|       | a Public Road                                                          | 44-45 |
| 13.8  | Consent to Declare a Portion of Cyprus Street Katherine East           |       |
|       | a Public Road                                                          | 46-47 |
| 13.9  | T19-02 – Katherine Urban Road Resealing                                | 48-50 |
| 13.10 | Overdue Debtors Report                                                 | 51-56 |
| 13.11 | Representatives on Committee – Katherine East Child Care Centre        | 57-57 |