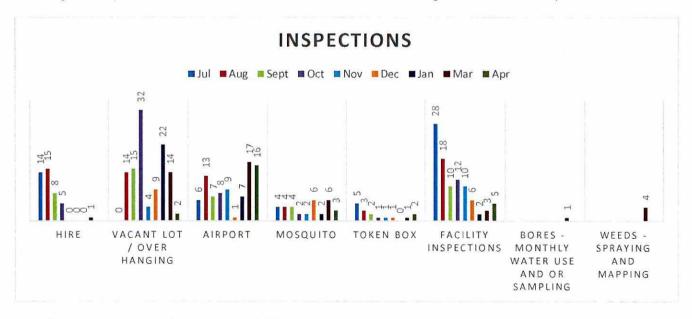

The following highlighted items for April 2019 are brought to Council's attention:

| Table                                                                                                                                                    | Deananaible         | Status / Undata                                                                                                                                           |
|----------------------------------------------------------------------------------------------------------------------------------------------------------|---------------------|-----------------------------------------------------------------------------------------------------------------------------------------------------------|
| Task                                                                                                                                                     | Responsible Officer | Status / Update                                                                                                                                           |
| Council Meeting 23 April                                                                                                                                 |                     |                                                                                                                                                           |
| Options for VIC Bins?                                                                                                                                    | XCCD                | Potential for development of a community art project around this, being considered.                                                                       |
| Options for Lindsay Street Bin? - restricted opening size - locked bin                                                                                   | XIE                 | The bin has been relocated to within the market fence line for market use only. An alternative arrangement has been made with Edith Farms Road residents. |
| Council Meeting 26 March                                                                                                                                 |                     | <b>大型工作的第三人称单数工作工程,在10</b> 000                                                                                                                            |
| Assess the need for additional public use computer resources at the Library                                                                              | XCCD                | Currently being investigated by the Library Manager with a response to be provided at a later Council meeting.                                            |
| Cenotaph Stone replacement                                                                                                                               | CEO                 | The new stone has arrived in Katherine and KTC are seeking quotations to have the cracked stone removed and the new stone installed.                      |
| Spraying of roadside verges encroaching on resident maintained land. Query contractor the use of appropriate guards on machinery to prevent over sprays. | coo                 | Contractor used the incorrect spray and inappropriate guards. KTC has now been assured these errors will not occur again.                                 |
| Use of debt collectors to chase up the Sundry Debtors.                                                                                                   | MFCS                | Report forms part of this agenda. See item 13.10                                                                                                          |
| Council Meeting 19 February                                                                                                                              |                     |                                                                                                                                                           |
| Two payments for Scatts Plumbing. Is this a possible double up?                                                                                          | XCCD                | A verbal response will be provided at this meeting.                                                                                                       |
| Stage 2 priority works at the Katherine Museum of additional storage and air conditioning                                                                | CEO                 | Meeting has been set with Museum to develop a plan.                                                                                                       |
| Council Meeting 22 January                                                                                                                               |                     |                                                                                                                                                           |
| Development of guidelines for<br>memorial items being left at the<br>cemetery, e.g. light weight/glass<br>vases are not suitable.                        | XCCD                | Ongoing process - Investigations conducted into guidelines at other NT cemeteries. From that, KTC will develop guidelines /policy documentation.          |
| Prepare the Terms of Reference for<br>the Katherine Civil Airport RAAF<br>Tindal Advisory Committee                                                      | XIE                 | On hold. An assessment by the user group committee, will determine if the formation of an advisory group is necessary.                                    |
| Council Meeting 27 November                                                                                                                              |                     |                                                                                                                                                           |
| Further work required for the McAdam Road item. Report lain on the table.                                                                                | XIE                 | Report forms part of this agenda - see item 13.5                                                                                                          |