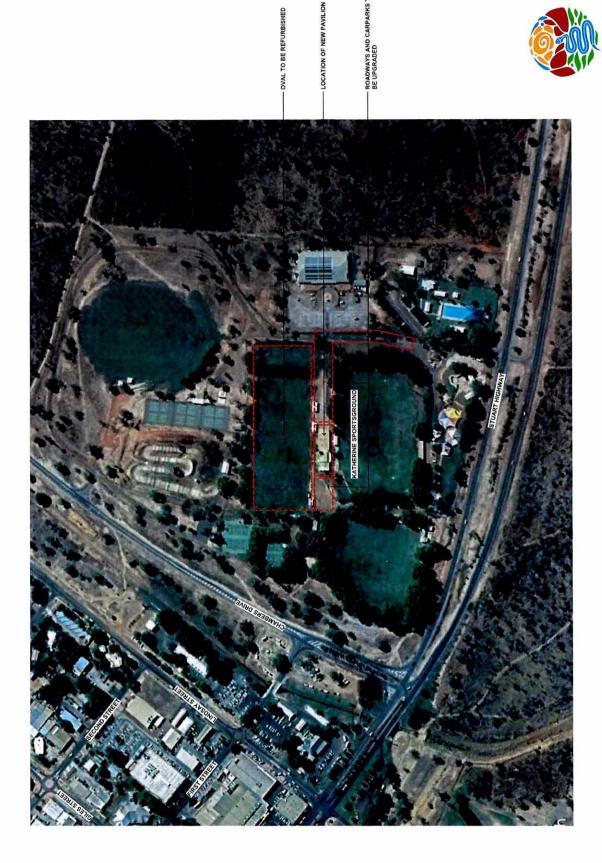

### Ordinary Meeting of Council Agenda

Tuesday 27 August 2019
Open Forum 5.30pm
Ordinary Meeting 6.00pm

Council Chambers, Civic Centre, Stuart Highway, Katherine

The CEO of Katherine Town Council hereby provides notice of the Ordinary Meeting of Council, in accordance with Section 59 of the Local Government Act