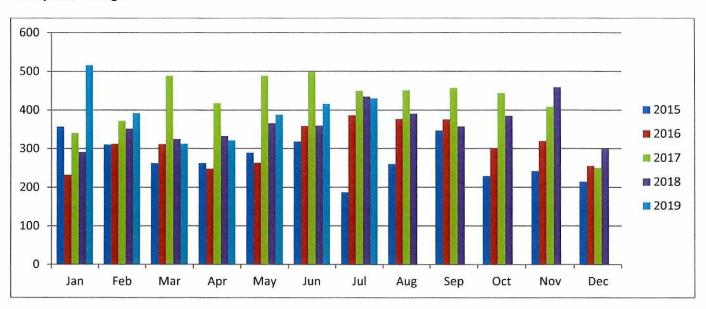

# KATHERINE TOWN COUNCIL REPORT

Service Requests Received
Council received sixty four (64) service requests for the month of July 2019.

| council received sixty tour (64) service requests for the month of July 2019. | 64) St | ervice requests for the m                                                                                                                                                                                                                                                                                                                                                                                                                                                                                                                                                                                                                                                                                                                                                                                                                                                                                                                                                                                                                                                                                                                                                                                                                                                                                                                                                                                                                                                                                                                                                                                                                                                                                                                                                                                                                                                                                                                                                                                                                                                                                                      | nonth | of July 2019.            |   |                                  |    |                                         |    |
|-------------------------------------------------------------------------------|--------|--------------------------------------------------------------------------------------------------------------------------------------------------------------------------------------------------------------------------------------------------------------------------------------------------------------------------------------------------------------------------------------------------------------------------------------------------------------------------------------------------------------------------------------------------------------------------------------------------------------------------------------------------------------------------------------------------------------------------------------------------------------------------------------------------------------------------------------------------------------------------------------------------------------------------------------------------------------------------------------------------------------------------------------------------------------------------------------------------------------------------------------------------------------------------------------------------------------------------------------------------------------------------------------------------------------------------------------------------------------------------------------------------------------------------------------------------------------------------------------------------------------------------------------------------------------------------------------------------------------------------------------------------------------------------------------------------------------------------------------------------------------------------------------------------------------------------------------------------------------------------------------------------------------------------------------------------------------------------------------------------------------------------------------------------------------------------------------------------------------------------------|-------|--------------------------|---|----------------------------------|----|-----------------------------------------|----|
| Environment                                                                   |        | Buildings/Facilities                                                                                                                                                                                                                                                                                                                                                                                                                                                                                                                                                                                                                                                                                                                                                                                                                                                                                                                                                                                                                                                                                                                                                                                                                                                                                                                                                                                                                                                                                                                                                                                                                                                                                                                                                                                                                                                                                                                                                                                                                                                                                                           |       | Roads/Traffic/Parking    |   | Inspectorate                     |    | Other Requests                          |    |
| Wheelie Bins                                                                  | 6      | Waste Management                                                                                                                                                                                                                                                                                                                                                                                                                                                                                                                                                                                                                                                                                                                                                                                                                                                                                                                                                                                                                                                                                                                                                                                                                                                                                                                                                                                                                                                                                                                                                                                                                                                                                                                                                                                                                                                                                                                                                                                                                                                                                                               |       | Licence/Permits – Road   |   | Abandoned Vehicle                | -  | Equipment Hire –                        |    |
|                                                                               |        | Transfer Station                                                                                                                                                                                                                                                                                                                                                                                                                                                                                                                                                                                                                                                                                                                                                                                                                                                                                                                                                                                                                                                                                                                                                                                                                                                                                                                                                                                                                                                                                                                                                                                                                                                                                                                                                                                                                                                                                                                                                                                                                                                                                                               |       | Events                   |   |                                  |    | Collars, Cages etc                      |    |
| Other Bins                                                                    |        | Civic Centre                                                                                                                                                                                                                                                                                                                                                                                                                                                                                                                                                                                                                                                                                                                                                                                                                                                                                                                                                                                                                                                                                                                                                                                                                                                                                                                                                                                                                                                                                                                                                                                                                                                                                                                                                                                                                                                                                                                                                                                                                                                                                                                   |       | Carparks                 |   | Animal – Other                   | _  | Streetlights                            | က  |
| Domestic Rubbish                                                              | 1      | Public Toilets                                                                                                                                                                                                                                                                                                                                                                                                                                                                                                                                                                                                                                                                                                                                                                                                                                                                                                                                                                                                                                                                                                                                                                                                                                                                                                                                                                                                                                                                                                                                                                                                                                                                                                                                                                                                                                                                                                                                                                                                                                                                                                                 |       | Road Opening/Closing     |   | Animal at Large                  |    | Cemetery / Burial                       |    |
| Collection                                                                    |        |                                                                                                                                                                                                                                                                                                                                                                                                                                                                                                                                                                                                                                                                                                                                                                                                                                                                                                                                                                                                                                                                                                                                                                                                                                                                                                                                                                                                                                                                                                                                                                                                                                                                                                                                                                                                                                                                                                                                                                                                                                                                                                                                |       | (Telstra, Aurora etc)    |   |                                  |    | Records                                 |    |
| Litter                                                                        |        | Showgrounds                                                                                                                                                                                                                                                                                                                                                                                                                                                                                                                                                                                                                                                                                                                                                                                                                                                                                                                                                                                                                                                                                                                                                                                                                                                                                                                                                                                                                                                                                                                                                                                                                                                                                                                                                                                                                                                                                                                                                                                                                                                                                                                    | -     | Road Opening/Closing –   |   | Animal Cruelty                   | -  | Risk Management –                       | n. |
|                                                                               |        |                                                                                                                                                                                                                                                                                                                                                                                                                                                                                                                                                                                                                                                                                                                                                                                                                                                                                                                                                                                                                                                                                                                                                                                                                                                                                                                                                                                                                                                                                                                                                                                                                                                                                                                                                                                                                                                                                                                                                                                                                                                                                                                                |       | Footpath/Driveways       |   |                                  |    | Accidents - General                     |    |
| Hazardous Waste                                                               |        | Katherine East Child                                                                                                                                                                                                                                                                                                                                                                                                                                                                                                                                                                                                                                                                                                                                                                                                                                                                                                                                                                                                                                                                                                                                                                                                                                                                                                                                                                                                                                                                                                                                                                                                                                                                                                                                                                                                                                                                                                                                                                                                                                                                                                           |       | Street Signs             |   | Animals – Lost and               | -  | General Requests –                      |    |
| Disposal                                                                      |        | Care Centre                                                                                                                                                                                                                                                                                                                                                                                                                                                                                                                                                                                                                                                                                                                                                                                                                                                                                                                                                                                                                                                                                                                                                                                                                                                                                                                                                                                                                                                                                                                                                                                                                                                                                                                                                                                                                                                                                                                                                                                                                                                                                                                    |       |                          |   | Found                            |    | Complaints                              |    |
| Mowing of Verges-                                                             |        | Airport                                                                                                                                                                                                                                                                                                                                                                                                                                                                                                                                                                                                                                                                                                                                                                                                                                                                                                                                                                                                                                                                                                                                                                                                                                                                                                                                                                                                                                                                                                                                                                                                                                                                                                                                                                                                                                                                                                                                                                                                                                                                                                                        |       | Street - Road Cleaning   | - | Animal Attack                    | 2  | Disabled Parking<br>Permits             |    |
| Street and Other                                                              |        | Visitor Information                                                                                                                                                                                                                                                                                                                                                                                                                                                                                                                                                                                                                                                                                                                                                                                                                                                                                                                                                                                                                                                                                                                                                                                                                                                                                                                                                                                                                                                                                                                                                                                                                                                                                                                                                                                                                                                                                                                                                                                                                                                                                                            |       | Permit to Work Within NT |   | Animal Menace                    |    | Plagues and                             |    |
| Lighting                                                                      |        | Centre                                                                                                                                                                                                                                                                                                                                                                                                                                                                                                                                                                                                                                                                                                                                                                                                                                                                                                                                                                                                                                                                                                                                                                                                                                                                                                                                                                                                                                                                                                                                                                                                                                                                                                                                                                                                                                                                                                                                                                                                                                                                                                                         |       | Government Road Reserve  |   |                                  |    | Headstones                              |    |
| Sprinklers and Watering                                                       |        | Parks & Cenotaph                                                                                                                                                                                                                                                                                                                                                                                                                                                                                                                                                                                                                                                                                                                                                                                                                                                                                                                                                                                                                                                                                                                                                                                                                                                                                                                                                                                                                                                                                                                                                                                                                                                                                                                                                                                                                                                                                                                                                                                                                                                                                                               | 2     | Driveways                |   | Animal Nuisance                  | 24 | Ombudsman<br>Complaints                 |    |
| General                                                                       | -      | BMX                                                                                                                                                                                                                                                                                                                                                                                                                                                                                                                                                                                                                                                                                                                                                                                                                                                                                                                                                                                                                                                                                                                                                                                                                                                                                                                                                                                                                                                                                                                                                                                                                                                                                                                                                                                                                                                                                                                                                                                                                                                                                                                            |       | Road Maintenance         | 1 | Vacant Lot                       | 2  | Community - Festival                    |    |
|                                                                               |        |                                                                                                                                                                                                                                                                                                                                                                                                                                                                                                                                                                                                                                                                                                                                                                                                                                                                                                                                                                                                                                                                                                                                                                                                                                                                                                                                                                                                                                                                                                                                                                                                                                                                                                                                                                                                                                                                                                                                                                                                                                                                                                                                |       |                          |   | Inspections                      |    | or Events                               |    |
| Waste Disposal –                                                              |        | Lindsey Street                                                                                                                                                                                                                                                                                                                                                                                                                                                                                                                                                                                                                                                                                                                                                                                                                                                                                                                                                                                                                                                                                                                                                                                                                                                                                                                                                                                                                                                                                                                                                                                                                                                                                                                                                                                                                                                                                                                                                                                                                                                                                                                 |       | Footpaths/Bike Paths     |   | Parking Control                  | _  | Alcohol Permit                          |    |
| Wasta Charges - new                                                           | 0      | Sportsground                                                                                                                                                                                                                                                                                                                                                                                                                                                                                                                                                                                                                                                                                                                                                                                                                                                                                                                                                                                                                                                                                                                                                                                                                                                                                                                                                                                                                                                                                                                                                                                                                                                                                                                                                                                                                                                                                                                                                                                                                                                                                                                   | 2     | Line Marking/Pavement    | , | Unauthorised                     |    | Planning and                            |    |
| services                                                                      | 1      | pun polificial polific | 1     | Management               |   | Camping                          |    | Development                             |    |
| Trees & Vegetation                                                            | -      | General                                                                                                                                                                                                                                                                                                                                                                                                                                                                                                                                                                                                                                                                                                                                                                                                                                                                                                                                                                                                                                                                                                                                                                                                                                                                                                                                                                                                                                                                                                                                                                                                                                                                                                                                                                                                                                                                                                                                                                                                                                                                                                                        |       | Oversized Permit         |   | Overgrown/<br>Unkempt Land       | 2  | Vandalism                               |    |
| Tenders/Quotations                                                            |        | Swimming Pool                                                                                                                                                                                                                                                                                                                                                                                                                                                                                                                                                                                                                                                                                                                                                                                                                                                                                                                                                                                                                                                                                                                                                                                                                                                                                                                                                                                                                                                                                                                                                                                                                                                                                                                                                                                                                                                                                                                                                                                                                                                                                                                  |       | Planning and Development |   | Dog Licence                      |    | Sign Request                            |    |
| Bores and Water                                                               |        | Playgrounds and                                                                                                                                                                                                                                                                                                                                                                                                                                                                                                                                                                                                                                                                                                                                                                                                                                                                                                                                                                                                                                                                                                                                                                                                                                                                                                                                                                                                                                                                                                                                                                                                                                                                                                                                                                                                                                                                                                                                                                                                                                                                                                                |       | Laneways                 |   | After Hours Callout              |    | Miscellaneous<br>Requests               | 7  |
| Waste Management<br>Facilities                                                |        | Skate Park                                                                                                                                                                                                                                                                                                                                                                                                                                                                                                                                                                                                                                                                                                                                                                                                                                                                                                                                                                                                                                                                                                                                                                                                                                                                                                                                                                                                                                                                                                                                                                                                                                                                                                                                                                                                                                                                                                                                                                                                                                                                                                                     |       | Road Access              |   | Public Health Risk<br>Activities |    | Tenders/Quotations                      |    |
| Illegal Dumping                                                               |        | Hot Springs                                                                                                                                                                                                                                                                                                                                                                                                                                                                                                                                                                                                                                                                                                                                                                                                                                                                                                                                                                                                                                                                                                                                                                                                                                                                                                                                                                                                                                                                                                                                                                                                                                                                                                                                                                                                                                                                                                                                                                                                                                                                                                                    | 2     | Drains                   |   | Dangerous Animals                |    | Licence or Permits –<br>Mobile food van |    |
| Total                                                                         | 14     | Total                                                                                                                                                                                                                                                                                                                                                                                                                                                                                                                                                                                                                                                                                                                                                                                                                                                                                                                                                                                                                                                                                                                                                                                                                                                                                                                                                                                                                                                                                                                                                                                                                                                                                                                                                                                                                                                                                                                                                                                                                                                                                                                          | 7     | Total                    | 3 | Total                            | 35 | Total                                   | 2  |
|                                                                               |        |                                                                                                                                                                                                                                                                                                                                                                                                                                                                                                                                                                                                                                                                                                                                                                                                                                                                                                                                                                                                                                                                                                                                                                                                                                                                                                                                                                                                                                                                                                                                                                                                                                                                                                                                                                                                                                                                                                                                                                                                                                                                                                                                |       |                          |   |                                  |    |                                         |    |