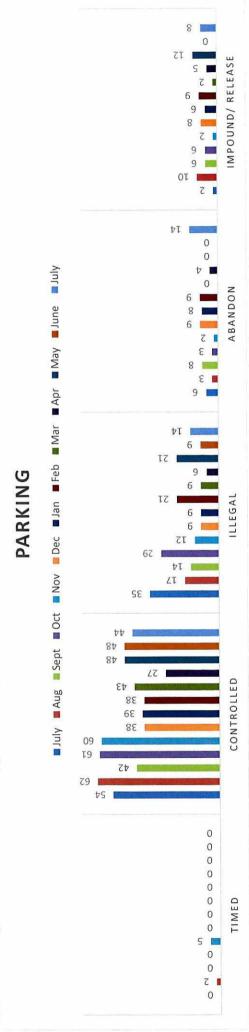

# KATHERINE TOWN COUNCIL REPORT

Service Requests Received
Council received sixty four (64) service requests for the month of July 2019.

| council received sixty tour (64) service requests for the month of July 2019. | 64) St | ervice requests for the m                                                                                                                                                                                                                                                                                                                                                                                                                                                                                                                                                                                                                                                                                                                                                                                                                                                                                                                                                                                                                                                                                                                                                                                                                                                                                                                                                                                                                                                                                                                                                                                                                                                                                                                                                                                                                                                                                                                                                                                                                                                                                                      | nonth | of July 2019.            |   |                                  |    |                                         |    |
|-------------------------------------------------------------------------------|--------|--------------------------------------------------------------------------------------------------------------------------------------------------------------------------------------------------------------------------------------------------------------------------------------------------------------------------------------------------------------------------------------------------------------------------------------------------------------------------------------------------------------------------------------------------------------------------------------------------------------------------------------------------------------------------------------------------------------------------------------------------------------------------------------------------------------------------------------------------------------------------------------------------------------------------------------------------------------------------------------------------------------------------------------------------------------------------------------------------------------------------------------------------------------------------------------------------------------------------------------------------------------------------------------------------------------------------------------------------------------------------------------------------------------------------------------------------------------------------------------------------------------------------------------------------------------------------------------------------------------------------------------------------------------------------------------------------------------------------------------------------------------------------------------------------------------------------------------------------------------------------------------------------------------------------------------------------------------------------------------------------------------------------------------------------------------------------------------------------------------------------------|-------|--------------------------|---|----------------------------------|----|-----------------------------------------|----|
| Environment                                                                   |        | Buildings/Facilities                                                                                                                                                                                                                                                                                                                                                                                                                                                                                                                                                                                                                                                                                                                                                                                                                                                                                                                                                                                                                                                                                                                                                                                                                                                                                                                                                                                                                                                                                                                                                                                                                                                                                                                                                                                                                                                                                                                                                                                                                                                                                                           |       | Roads/Traffic/Parking    |   | Inspectorate                     |    | Other Requests                          |    |
| Wheelie Bins                                                                  | 6      | Waste Management                                                                                                                                                                                                                                                                                                                                                                                                                                                                                                                                                                                                                                                                                                                                                                                                                                                                                                                                                                                                                                                                                                                                                                                                                                                                                                                                                                                                                                                                                                                                                                                                                                                                                                                                                                                                                                                                                                                                                                                                                                                                                                               |       | Licence/Permits – Road   |   | Abandoned Vehicle                | -  | Equipment Hire –                        |    |
|                                                                               |        | Transfer Station                                                                                                                                                                                                                                                                                                                                                                                                                                                                                                                                                                                                                                                                                                                                                                                                                                                                                                                                                                                                                                                                                                                                                                                                                                                                                                                                                                                                                                                                                                                                                                                                                                                                                                                                                                                                                                                                                                                                                                                                                                                                                                               |       | Events                   |   |                                  |    | Collars, Cages etc                      |    |
| Other Bins                                                                    |        | Civic Centre                                                                                                                                                                                                                                                                                                                                                                                                                                                                                                                                                                                                                                                                                                                                                                                                                                                                                                                                                                                                                                                                                                                                                                                                                                                                                                                                                                                                                                                                                                                                                                                                                                                                                                                                                                                                                                                                                                                                                                                                                                                                                                                   |       | Carparks                 |   | Animal – Other                   | _  | Streetlights                            | က  |
| Domestic Rubbish                                                              | 1      | Public Toilets                                                                                                                                                                                                                                                                                                                                                                                                                                                                                                                                                                                                                                                                                                                                                                                                                                                                                                                                                                                                                                                                                                                                                                                                                                                                                                                                                                                                                                                                                                                                                                                                                                                                                                                                                                                                                                                                                                                                                                                                                                                                                                                 |       | Road Opening/Closing     |   | Animal at Large                  |    | Cemetery / Burial                       |    |
| Collection                                                                    |        |                                                                                                                                                                                                                                                                                                                                                                                                                                                                                                                                                                                                                                                                                                                                                                                                                                                                                                                                                                                                                                                                                                                                                                                                                                                                                                                                                                                                                                                                                                                                                                                                                                                                                                                                                                                                                                                                                                                                                                                                                                                                                                                                |       | (Telstra, Aurora etc)    |   |                                  |    | Records                                 |    |
| Litter                                                                        |        | Showgrounds                                                                                                                                                                                                                                                                                                                                                                                                                                                                                                                                                                                                                                                                                                                                                                                                                                                                                                                                                                                                                                                                                                                                                                                                                                                                                                                                                                                                                                                                                                                                                                                                                                                                                                                                                                                                                                                                                                                                                                                                                                                                                                                    | -     | Road Opening/Closing –   |   | Animal Cruelty                   | -  | Risk Management –                       | n. |
|                                                                               |        |                                                                                                                                                                                                                                                                                                                                                                                                                                                                                                                                                                                                                                                                                                                                                                                                                                                                                                                                                                                                                                                                                                                                                                                                                                                                                                                                                                                                                                                                                                                                                                                                                                                                                                                                                                                                                                                                                                                                                                                                                                                                                                                                |       | Footpath/Driveways       |   |                                  |    | Accidents - General                     |    |
| Hazardous Waste                                                               |        | Katherine East Child                                                                                                                                                                                                                                                                                                                                                                                                                                                                                                                                                                                                                                                                                                                                                                                                                                                                                                                                                                                                                                                                                                                                                                                                                                                                                                                                                                                                                                                                                                                                                                                                                                                                                                                                                                                                                                                                                                                                                                                                                                                                                                           |       | Street Signs             |   | Animals – Lost and               | -  | General Requests –                      |    |
| Disposal                                                                      |        | Care Centre                                                                                                                                                                                                                                                                                                                                                                                                                                                                                                                                                                                                                                                                                                                                                                                                                                                                                                                                                                                                                                                                                                                                                                                                                                                                                                                                                                                                                                                                                                                                                                                                                                                                                                                                                                                                                                                                                                                                                                                                                                                                                                                    |       |                          |   | Found                            |    | Complaints                              |    |
| Mowing of Verges-                                                             |        | Airport                                                                                                                                                                                                                                                                                                                                                                                                                                                                                                                                                                                                                                                                                                                                                                                                                                                                                                                                                                                                                                                                                                                                                                                                                                                                                                                                                                                                                                                                                                                                                                                                                                                                                                                                                                                                                                                                                                                                                                                                                                                                                                                        |       | Street - Road Cleaning   | - | Animal Attack                    | 2  | Disabled Parking<br>Permits             |    |
| Street and Other                                                              |        | Visitor Information                                                                                                                                                                                                                                                                                                                                                                                                                                                                                                                                                                                                                                                                                                                                                                                                                                                                                                                                                                                                                                                                                                                                                                                                                                                                                                                                                                                                                                                                                                                                                                                                                                                                                                                                                                                                                                                                                                                                                                                                                                                                                                            |       | Permit to Work Within NT |   | Animal Menace                    |    | Plagues and                             |    |
| Lighting                                                                      |        | Centre                                                                                                                                                                                                                                                                                                                                                                                                                                                                                                                                                                                                                                                                                                                                                                                                                                                                                                                                                                                                                                                                                                                                                                                                                                                                                                                                                                                                                                                                                                                                                                                                                                                                                                                                                                                                                                                                                                                                                                                                                                                                                                                         |       | Government Road Reserve  |   |                                  |    | Headstones                              |    |
| Sprinklers and Watering                                                       |        | Parks & Cenotaph                                                                                                                                                                                                                                                                                                                                                                                                                                                                                                                                                                                                                                                                                                                                                                                                                                                                                                                                                                                                                                                                                                                                                                                                                                                                                                                                                                                                                                                                                                                                                                                                                                                                                                                                                                                                                                                                                                                                                                                                                                                                                                               | 2     | Driveways                |   | Animal Nuisance                  | 24 | Ombudsman<br>Complaints                 |    |
| General                                                                       | -      | BMX                                                                                                                                                                                                                                                                                                                                                                                                                                                                                                                                                                                                                                                                                                                                                                                                                                                                                                                                                                                                                                                                                                                                                                                                                                                                                                                                                                                                                                                                                                                                                                                                                                                                                                                                                                                                                                                                                                                                                                                                                                                                                                                            |       | Road Maintenance         | 1 | Vacant Lot                       | 2  | Community - Festival                    |    |
|                                                                               |        |                                                                                                                                                                                                                                                                                                                                                                                                                                                                                                                                                                                                                                                                                                                                                                                                                                                                                                                                                                                                                                                                                                                                                                                                                                                                                                                                                                                                                                                                                                                                                                                                                                                                                                                                                                                                                                                                                                                                                                                                                                                                                                                                |       |                          |   | Inspections                      |    | or Events                               |    |
| Waste Disposal –                                                              |        | Lindsey Street                                                                                                                                                                                                                                                                                                                                                                                                                                                                                                                                                                                                                                                                                                                                                                                                                                                                                                                                                                                                                                                                                                                                                                                                                                                                                                                                                                                                                                                                                                                                                                                                                                                                                                                                                                                                                                                                                                                                                                                                                                                                                                                 |       | Footpaths/Bike Paths     |   | Parking Control                  | _  | Alcohol Permit                          |    |
| Wasta Charges - new                                                           | 0      | Sportsground                                                                                                                                                                                                                                                                                                                                                                                                                                                                                                                                                                                                                                                                                                                                                                                                                                                                                                                                                                                                                                                                                                                                                                                                                                                                                                                                                                                                                                                                                                                                                                                                                                                                                                                                                                                                                                                                                                                                                                                                                                                                                                                   | 2     | Line Marking/Pavement    | , | Unauthorised                     |    | Planning and                            |    |
| services                                                                      | 1      | pun polificial polific | 1     | Management               |   | Camping                          |    | Development                             |    |
| Trees & Vegetation                                                            | -      | General                                                                                                                                                                                                                                                                                                                                                                                                                                                                                                                                                                                                                                                                                                                                                                                                                                                                                                                                                                                                                                                                                                                                                                                                                                                                                                                                                                                                                                                                                                                                                                                                                                                                                                                                                                                                                                                                                                                                                                                                                                                                                                                        |       | Oversized Permit         |   | Overgrown/<br>Unkempt Land       | 2  | Vandalism                               |    |
| Tenders/Quotations                                                            |        | Swimming Pool                                                                                                                                                                                                                                                                                                                                                                                                                                                                                                                                                                                                                                                                                                                                                                                                                                                                                                                                                                                                                                                                                                                                                                                                                                                                                                                                                                                                                                                                                                                                                                                                                                                                                                                                                                                                                                                                                                                                                                                                                                                                                                                  |       | Planning and Development |   | Dog Licence                      |    | Sign Request                            |    |
| Bores and Water                                                               |        | Playgrounds and                                                                                                                                                                                                                                                                                                                                                                                                                                                                                                                                                                                                                                                                                                                                                                                                                                                                                                                                                                                                                                                                                                                                                                                                                                                                                                                                                                                                                                                                                                                                                                                                                                                                                                                                                                                                                                                                                                                                                                                                                                                                                                                |       | Laneways                 |   | After Hours Callout              |    | Miscellaneous<br>Requests               | 7  |
| Waste Management<br>Facilities                                                |        | Skate Park                                                                                                                                                                                                                                                                                                                                                                                                                                                                                                                                                                                                                                                                                                                                                                                                                                                                                                                                                                                                                                                                                                                                                                                                                                                                                                                                                                                                                                                                                                                                                                                                                                                                                                                                                                                                                                                                                                                                                                                                                                                                                                                     |       | Road Access              |   | Public Health Risk<br>Activities |    | Tenders/Quotations                      |    |
| Illegal Dumping                                                               |        | Hot Springs                                                                                                                                                                                                                                                                                                                                                                                                                                                                                                                                                                                                                                                                                                                                                                                                                                                                                                                                                                                                                                                                                                                                                                                                                                                                                                                                                                                                                                                                                                                                                                                                                                                                                                                                                                                                                                                                                                                                                                                                                                                                                                                    | 2     | Drains                   |   | Dangerous Animals                |    | Licence or Permits –<br>Mobile food van |    |
| Total                                                                         | 14     | Total                                                                                                                                                                                                                                                                                                                                                                                                                                                                                                                                                                                                                                                                                                                                                                                                                                                                                                                                                                                                                                                                                                                                                                                                                                                                                                                                                                                                                                                                                                                                                                                                                                                                                                                                                                                                                                                                                                                                                                                                                                                                                                                          | 7     | Total                    | 3 | Total                            | 35 | Total                                   | 2  |
|                                                                               |        |                                                                                                                                                                                                                                                                                                                                                                                                                                                                                                                                                                                                                                                                                                                                                                                                                                                                                                                                                                                                                                                                                                                                                                                                                                                                                                                                                                                                                                                                                                                                                                                                                                                                                                                                                                                                                                                                                                                                                                                                                                                                                                                                |       |                          |   |                                  |    |                                         |    |