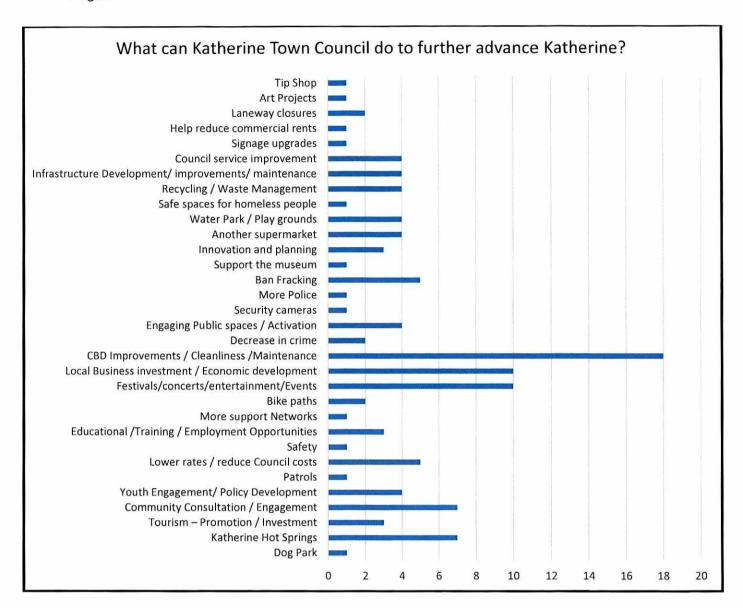

s engage with elected members on various issues. The event also allowed Council to premier the recently completed CBD Revitalisation conceptual 'fly through' video which provides a strong visual presentation of the project. In addition to the Katherine Show event, this video is also available on Katherine Town Council's Facebook page as well as through the Katherine Times for feedback.

In conjunction with the Katherine Show, Council ran a small survey to seek further information on community issues as well as seek further direction on how to best communicate with residents. One hundred responses were received with responses summarised below. Information collected, as well as

continuous community feedback will be used to inform and maintain Council's Communication and Engagement plan.







### LIBRARY

### Programs & Events

| Program                |
|------------------------|
| Story Time             |
| Wriggle & Rhyme        |
| Come & have a Cuppa    |
| School Holiday Program |
| Teddy Bears Picnic     |

### **Date & Time**

Wednesday, 10.30am - ongoing Thursday, 10.30am - Ongoing Saturdays, Opening Hours - Ongoing 2 - 18 July 2019

### Displays

| Name                   |      |       |         |     |
|------------------------|------|-------|---------|-----|
| New Arrivals           |      |       |         |     |
| Seed Library           |      |       |         |     |
| Readers Reef           |      |       |         |     |
| School Holiday Program | 'How | to Ma | ake A B | ook |
| Children's Book Week   |      |       |         |     |

### Date

Ongoing