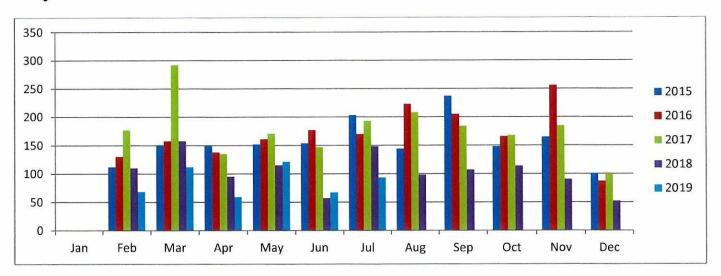

# KATHERINE TOWN COUNCIL REPORT

Service Requests Received
Council received sixty four (64) service requests for the month of July 2019.

| council received sixty tour (64) service requests for the month of July 2019. | 64) St | ervice requests for the m                                                                                                                                                                                                                                                                                                                                                                                                                                                                                                                                                                                                                                                                                                                                                                                                                                                                                                                                                                                                                                                                                                                                                                                                                                                                                                                                                                                                                                                                                                                                                                                                                                                                                                                                                                                                                                                                                                                                                                                                                                                                                                      | nonth | of July 2019.            |   |                                  |    |                                         |    |
|-------------------------------------------------------------------------------|--------|--------------------------------------------------------------------------------------------------------------------------------------------------------------------------------------------------------------------------------------------------------------------------------------------------------------------------------------------------------------------------------------------------------------------------------------------------------------------------------------------------------------------------------------------------------------------------------------------------------------------------------------------------------------------------------------------------------------------------------------------------------------------------------------------------------------------------------------------------------------------------------------------------------------------------------------------------------------------------------------------------------------------------------------------------------------------------------------------------------------------------------------------------------------------------------------------------------------------------------------------------------------------------------------------------------------------------------------------------------------------------------------------------------------------------------------------------------------------------------------------------------------------------------------------------------------------------------------------------------------------------------------------------------------------------------------------------------------------------------------------------------------------------------------------------------------------------------------------------------------------------------------------------------------------------------------------------------------------------------------------------------------------------------------------------------------------------------------------------------------------------------|-------|--------------------------|---|----------------------------------|----|-----------------------------------------|----|
| Environment                                                                   |        | Buildings/Facilities                                                                                                                                                                                                                                                                                                                                                                                                                                                                                                                                                                                                                                                                                                                                                                                                                                                                                                                                                                                                                                                                                                                                                                                                                                                                                                                                                                                                                                                                                                                                                                                                                                                                                                                                                                                                                                                                                                                                                                                                                                                                                                           |       | Roads/Traffic/Parking    |   | Inspectorate                     |    | Other Requests                          |    |
| Wheelie Bins                                                                  | 6      | Waste Management                                                                                                                                                                                                                                                                                                                                                                                                                                                                                                                                                                                                                                                                                                                                                                                                                                                                                                                                                                                                                                                                                                                                                                                                                                                                                                                                                                                                                                                                                                                                                                                                                                                                                                                                                                                                                                                                                                                                                                                                                                                                                                               |       | Licence/Permits – Road   |   | Abandoned Vehicle                | -  | Equipment Hire –                        |    |
|                                                                               |        | Transfer Station                                                                                                                                                                                                                                                                                                                                                                                                                                                                                                                                                                                                                                                                                                                                                                                                                                                                                                                                                                                                                                                                                                                                                                                                                                                                                                                                                                                                                                                                                                                                                                                                                                                                                                                                                                                                                                                                                                                                                                                                                                                                                                               |       | Events                   |   |                                  |    | Collars, Cages etc                      |    |
| Other Bins                                                                    |        | Civic Centre                                                                                                                                                                                                                                                                                                                                                                                                                                                                                                                                                                                                                                                                                                                                                                                                                                                                                                                                                                                                                                                                                                                                                                                                                                                                                                                                                                                                                                                                                                                                                                                                                                                                                                                                                                                                                                                                                                                                                                                                                                                                                                                   |       | Carparks                 |   | Animal – Other                   | _  | Streetlights                            | က  |
| Domestic Rubbish                                                              | 1      | Public Toilets                                                                                                                                                                                                                                                                                                                                                                                                                                                                                                                                                                                                                                                                                                                                                                                                                                                                                                                                                                                                                                                                                                                                                                                                                                                                                                                                                                                                                                                                                                                                                                                                                                                                                                                                                                                                                                                                                                                                                                                                                                                                                                                 |       | Road Opening/Closing     |   | Animal at Large                  |    | Cemetery / Burial                       |    |
| Collection                                                                    |        |                                                                                                                                                                                                                                                                                                                                                                                                                                                                                                                                                                                                                                                                                                                                                                                                                                                                                                                                                                                                                                                                                                                                                                                                                                                                                                                                                                                                                                                                                                                                                                                                                                                                                                                                                                                                                                                                                                                                                                                                                                                                                                                                |       | (Telstra, Aurora etc)    |   |                                  |    | Records                                 |    |
| Litter                                                                        |        | Showgrounds                                                                                                                                                                                                                                                                                                                                                                                                                                                                                                                                                                                                                                                                                                                                                                                                                                                                                                                                                                                                                                                                                                                                                                                                                                                                                                                                                                                                                                                                                                                                                                                                                                                                                                                                                                                                                                                                                                                                                                                                                                                                                                                    | -     | Road Opening/Closing –   |   | Animal Cruelty                   | -  | Risk Management –                       | n. |
|                                                                               |        |                                                                                                                                                                                                                                                                                                                                                                                                                                                                                                                                                                                                                                                                                                                                                                                                                                                                                                                                                                                                                                                                                                                                                                                                                                                                                                                                                                                                                                                                                                                                                                                                                                                                                                                                                                                                                                                                                                                                                                                                                                                                                                                                |       | Footpath/Driveways       |   |                                  |    | Accidents - General                     |    |
| Hazardous Waste                                                               |        | Katherine East Child                                                                                                                                                                                                                                                                                                                                                                                                                                                                                                                                                                                                                                                                                                                                                                                                                                                                                                                                                                                                                                                                                                                                                                                                                                                                                                                                                                                                                                                                                                                                                                                                                                                                                                                                                                                                                                                                                                                                                                                                                                                                                                           |       | Street Signs             |   | Animals – Lost and               | -  | General Requests –                      |    |
| Disposal                                                                      |        | Care Centre                                                                                                                                                                                                                                                                                                                                                                                                                                                                                                                                                                                                                                                                                                                                                                                                                                                                                                                                                                                                                                                                                                                                                                                                                                                                                                                                                                                                                                                                                                                                                                                                                                                                                                                                                                                                                                                                                                                                                                                                                                                                                                                    |       |                          |   | Found                            |    | Complaints                              |    |
| Mowing of Verges-                                                             |        | Airport                                                                                                                                                                                                                                                                                                                                                                                                                                                                                                                                                                                                                                                                                                                                                                                                                                                                                                                                                                                                                                                                                                                                                                                                                                                                                                                                                                                                                                                                                                                                                                                                                                                                                                                                                                                                                                                                                                                                                                                                                                                                                                                        |       | Street - Road Cleaning   | - | Animal Attack                    | 2  | Disabled Parking<br>Permits             |    |
| Street and Other                                                              |        | Visitor Information                                                                                                                                                                                                                                                                                                                                                                                                                                                                                                                                                                                                                                                                                                                                                                                                                                                                                                                                                                                                                                                                                                                                                                                                                                                                                                                                                                                                                                                                                                                                                                                                                                                                                                                                                                                                                                                                                                                                                                                                                                                                                                            |       | Permit to Work Within NT |   | Animal Menace                    |    | Plagues and                             |    |
| Lighting                                                                      |        | Centre                                                                                                                                                                                                                                                                                                                                                                                                                                                                                                                                                                                                                                                                                                                                                                                                                                                                                                                                                                                                                                                                                                                                                                                                                                                                                                                                                                                                                                                                                                                                                                                                                                                                                                                                                                                                                                                                                                                                                                                                                                                                                                                         |       | Government Road Reserve  |   |                                  |    | Headstones                              |    |
| Sprinklers and Watering                                                       |        | Parks & Cenotaph                                                                                                                                                                                                                                                                                                                                                                                                                                                                                                                                                                                                                                                                                                                                                                                                                                                                                                                                                                                                                                                                                                                                                                                                                                                                                                                                                                                                                                                                                                                                                                                                                                                                                                                                                                                                                                                                                                                                                                                                                                                                                                               | 2     | Driveways                |   | Animal Nuisance                  | 24 | Ombudsman<br>Complaints                 |    |
| General                                                                       | -      | BMX                                                                                                                                                                                                                                                                                                                                                                                                                                                                                                                                                                                                                                                                                                                                                                                                                                                                                                                                                                                                                                                                                                                                                                                                                                                                                                                                                                                                                                                                                                                                                                                                                                                                                                                                                                                                                                                                                                                                                                                                                                                                                                                            |       | Road Maintenance         | 1 | Vacant Lot                       | 2  | Community - Festival                    |    |
|                                                                               |        |                                                                                                                                                                                                                                                                                                                                                                                                                                                                                                                                                                                                                                                                                                                                                                                                                                                                                                                                                                                                                                                                                                                                                                                                                                                                                                                                                                                                                                                                                                                                                                                                                                                                                                                                                                                                                                                                                                                                                                                                                                                                                                                                |       |                          |   | Inspections                      |    | or Events                               |    |
| Waste Disposal –                                                              |        | Lindsey Street                                                                                                                                                                                                                                                                                                                                                                                                                                                                                                                                                                                                                                                                                                                                                                                                                                                                                                                                                                                                                                                                                                                                                                                                                                                                                                                                                                                                                                                                                                                                                                                                                                                                                                                                                                                                                                                                                                                                                                                                                                                                                                                 |       | Footpaths/Bike Paths     |   | Parking Control                  | _  | Alcohol Permit                          |    |
| Wasta Charges - new                                                           | 0      | Sportsground                                                                                                                                                                                                                                                                                                                                                                                                                                                                                                                                                                                                                                                                                                                                                                                                                                                                                                                                                                                                                                                                                                                                                                                                                                                                                                                                                                                                                                                                                                                                                                                                                                                                                                                                                                                                                                                                                                                                                                                                                                                                                                                   | 2     | Line Marking/Pavement    | , | Unauthorised                     |    | Planning and                            |    |
| services                                                                      | 1      | pun polificial polific | 1     | Management               |   | Camping                          |    | Development                             |    |
| Trees & Vegetation                                                            | -      | General                                                                                                                                                                                                                                                                                                                                                                                                                                                                                                                                                                                                                                                                                                                                                                                                                                                                                                                                                                                                                                                                                                                                                                                                                                                                                                                                                                                                                                                                                                                                                                                                                                                                                                                                                                                                                                                                                                                                                                                                                                                                                                                        |       | Oversized Permit         |   | Overgrown/<br>Unkempt Land       | 2  | Vandalism                               |    |
| Tenders/Quotations                                                            |        | Swimming Pool                                                                                                                                                                                                                                                                                                                                                                                                                                                                                                                                                                                                                                                                                                                                                                                                                                                                                                                                                                                                                                                                                                                                                                                                                                                                                                                                                                                                                                                                                                                                                                                                                                                                                                                                                                                                                                                                                                                                                                                                                                                                                                                  |       | Planning and Development |   | Dog Licence                      |    | Sign Request                            |    |
| Bores and Water                                                               |        | Playgrounds and                                                                                                                                                                                                                                                                                                                                                                                                                                                                                                                                                                                                                                                                                                                                                                                                                                                                                                                                                                                                                                                                                                                                                                                                                                                                                                                                                                                                                                                                                                                                                                                                                                                                                                                                                                                                                                                                                                                                                                                                                                                                                                                |       | Laneways                 |   | After Hours Callout              |    | Miscellaneous<br>Requests               | 7  |
| Waste Management<br>Facilities                                                |        | Skate Park                                                                                                                                                                                                                                                                                                                                                                                                                                                                                                                                                                                                                                                                                                                                                                                                                                                                                                                                                                                                                                                                                                                                                                                                                                                                                                                                                                                                                                                                                                                                                                                                                                                                                                                                                                                                                                                                                                                                                                                                                                                                                                                     |       | Road Access              |   | Public Health Risk<br>Activities |    | Tenders/Quotations                      |    |
| Illegal Dumping                                                               |        | Hot Springs                                                                                                                                                                                                                                                                                                                                                                                                                                                                                                                                                                                                                                                                                                                                                                                                                                                                                                                                                                                                                                                                                                                                                                                                                                                                                                                                                                                                                                                                                                                                                                                                                                                                                                                                                                                                                                                                                                                                                                                                                                                                                                                    | 2     | Drains                   |   | Dangerous Animals                |    | Licence or Permits –<br>Mobile food van |    |
| Total                                                                         | 14     | Total                                                                                                                                                                                                                                                                                                                                                                                                                                                                                                                                                                                                                                                                                                                                                                                                                                                                                                                                                                                                                                                                                                                                                                                                                                                                                                                                                                                                                                                                                                                                                                                                                                                                                                                                                                                                                                                                                                                                                                                                                                                                                                                          | 7     | Total                    | 3 | Total                            | 35 | Total                                   | 2  |
|                                                                               |        |                                                                                                                                                                                                                                                                                                                                                                                                                                                                                                                                                                                                                                                                                                                                                                                                                                                                                                                                                                                                                                                                                                                                                                                                                                                                                                                                                                                                                                                                                                                                                                                                                                                                                                                                                                                                                                                                                                                                                                                                                                                                                                                                |       |                          |   |                                  |    |                                         |    |