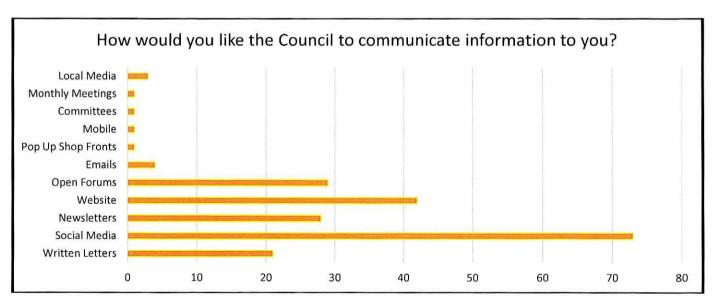

engage with elected members on various issues. The event also allowed Council to premier the recently completed CBD Revitalisation conceptual 'fly through' video which provides a strong visual presentation of the project. In addition to the Katherine Show event, this video is also available on Katherine Town Council's Facebook page as well as through the Katherine Times for feedback.

In conjunction with the Katherine Show, Council ran a small survey to seek further information on community issues as well as seek further direction on how to best communicate with residents. One hundred responses were received with responses summarised below. Information collected, as well as

continuous community feedback will be used to inform and maintain Council's Communication and Engagement plan.







### LIBRARY

### Programs & Events

| Program                |
|------------------------|
| Story Time             |
| Wriggle & Rhyme        |
| Come & have a Cuppa    |
| School Holiday Program |
| Teddy Bears Picnic     |

### **Date & Time**

Wednesday, 10.30am - ongoing Thursday, 10.30am - Ongoing Saturdays, Opening Hours - Ongoing 2 - 18 July 2019

### Displays

| Name                   |      |       |         |     |
|------------------------|------|-------|---------|-----|
| New Arrivals           |      |       |         |     |
| Seed Library           |      |       |         |     |
| Readers Reef           |      |       |         |     |
| School Holiday Program | 'How | to Ma | ake A B | ook |
| Children's Book Week   |      |       |         |     |

### Date

Ongoing Di