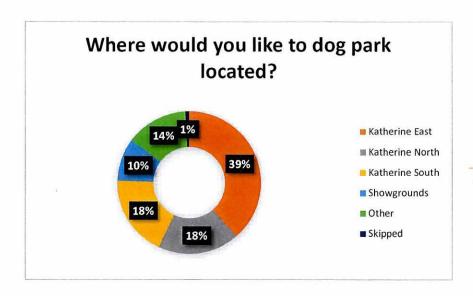

d dog park:
  - a. Lockheed Park in Katherine North

b. Civic Centre Grounds in the Central Business District

Allah McGill
CHIEF EXECUTIVE OFFICER

Delegation: Andrew Wilson, Manager Compliance, Environment and Regulatory Services

Schedule of Attachments: Dog Park Survey Report, KTC Assessment for Dog Park Suitability Report

Q1. Are you a dog owner?



| Do  | g Owner |
|-----|---------|
| Yes | 113     |
| No  | 4       |

# Q2. What age bracket do you current fall into?

Q2 What age bracket do you currently sit in?



| 3  |
|----|
| 46 |
| 42 |
| 18 |
| 9  |
|    |

# Q3. Would you like to see a fenced dog park?

# Q3 Would you like to see a fenced dog park in Katherine?





# Would you like to see a dog park in Katherine? Yes 112 No 6

# Q4. Where would like the dog park located?



# Where would you like to dog park located? Katherine East 44 Katherine North 21 Katherine South 21 Showgrounds 11 Other 16 Skipped 1

| Other Responses                                        |   |
|--------------------------------------------------------|---|
| All suburbs                                            | 4 |
| Unsure                                                 | 3 |
| Central                                                | 1 |
| Martin Terrace                                         | 1 |
| Gorge Rd                                               | 1 |
| Opposite Ibis in vacant lot                            | 1 |
| Fenced area next to childcare centre - Katherine South | 1 |
| Along river                                            | 1 |
| Low level