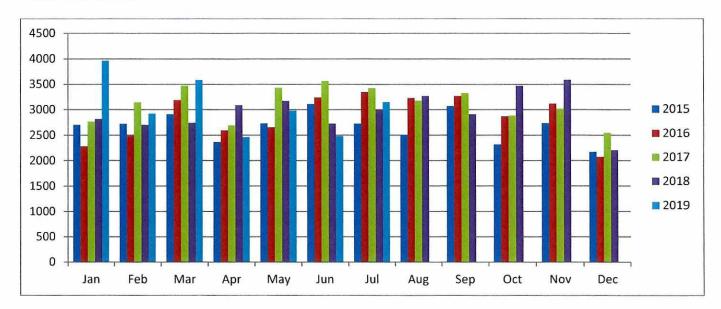

# KATHERINE TOWN COUNCIL REPORT

Service Requests Received
Council received sixty four (64) service requests for the month of July 2019.

| council received sixty tour (64) service requests for the month of July 2019. | 64) St | ervice requests for the m                                                                                                                                                                                                                                                                                                                                                                                                                                                                                                                                                                                                                                                                                                                                                                                                                                                                                                                                                                                                                                                                                                                                                                                                                                                                                                                                                                                                                                                                                                                                                                                                                                                                                                                                                                                                                                                                                                                                                                                                                                                                                                      | nonth | of July 2019.            |   |                                  |    |                                         |    |
|-------------------------------------------------------------------------------|--------|--------------------------------------------------------------------------------------------------------------------------------------------------------------------------------------------------------------------------------------------------------------------------------------------------------------------------------------------------------------------------------------------------------------------------------------------------------------------------------------------------------------------------------------------------------------------------------------------------------------------------------------------------------------------------------------------------------------------------------------------------------------------------------------------------------------------------------------------------------------------------------------------------------------------------------------------------------------------------------------------------------------------------------------------------------------------------------------------------------------------------------------------------------------------------------------------------------------------------------------------------------------------------------------------------------------------------------------------------------------------------------------------------------------------------------------------------------------------------------------------------------------------------------------------------------------------------------------------------------------------------------------------------------------------------------------------------------------------------------------------------------------------------------------------------------------------------------------------------------------------------------------------------------------------------------------------------------------------------------------------------------------------------------------------------------------------------------------------------------------------------------|-------|--------------------------|---|----------------------------------|----|-----------------------------------------|----|
| Environment                                                                   |        | Buildings/Facilities                                                                                                                                                                                                                                                                                                                                                                                                                                                                                                                                                                                                                                                                                                                                                                                                                                                                                                                                                                                                                                                                                                                                                                                                                                                                                                                                                                                                                                                                                                                                                                                                                                                                                                                                                                                                                                                                                                                                                                                                                                                                                                           |       | Roads/Traffic/Parking    |   | Inspectorate                     |    | Other Requests                          |    |
| Wheelie Bins                                                                  | 6      | Waste Management                                                                                                                                                                                                                                                                                                                                                                                                                                                                                                                                                                                                                                                                                                                                                                                                                                                                                                                                                                                                                                                                                                                                                                                                                                                                                                                                                                                                                                                                                                                                                                                                                                                                                                                                                                                                                                                                                                                                                                                                                                                                                                               |       | Licence/Permits – Road   |   | Abandoned Vehicle                | -  | Equipment Hire –                        |    |
|                                                                               |        | Transfer Station                                                                                                                                                                                                                                                                                                                                                                                                                                                                                                                                                                                                                                                                                                                                                                                                                                                                                                                                                                                                                                                                                                                                                                                                                                                                                                                                                                                                                                                                                                                                                                                                                                                                                                                                                                                                                                                                                                                                                                                                                                                                                                               |       | Events                   |   |                                  |    | Collars, Cages etc                      |    |
| Other Bins                                                                    |        | Civic Centre                                                                                                                                                                                                                                                                                                                                                                                                                                                                                                                                                                                                                                                                                                                                                                                                                                                                                                                                                                                                                                                                                                                                                                                                                                                                                                                                                                                                                                                                                                                                                                                                                                                                                                                                                                                                                                                                                                                                                                                                                                                                                                                   |       | Carparks                 |   | Animal – Other                   | _  | Streetlights                            | က  |
| Domestic Rubbish                                                              | 1      | Public Toilets                                                                                                                                                                                                                                                                                                                                                                                                                                                                                                                                                                                                                                                                                                                                                                                                                                                                                                                                                                                                                                                                                                                                                                                                                                                                                                                                                                                                                                                                                                                                                                                                                                                                                                                                                                                                                                                                                                                                                                                                                                                                                                                 |       | Road Opening/Closing     |   | Animal at Large                  |    | Cemetery / Burial                       |    |
| Collection                                                                    |        |                                                                                                                                                                                                                                                                                                                                                                                                                                                                                                                                                                                                                                                                                                                                                                                                                                                                                                                                                                                                                                                                                                                                                                                                                                                                                                                                                                                                                                                                                                                                                                                                                                                                                                                                                                                                                                                                                                                                                                                                                                                                                                                                |       | (Telstra, Aurora etc)    |   |                                  |    | Records                                 |    |
| Litter                                                                        |        | Showgrounds                                                                                                                                                                                                                                                                                                                                                                                                                                                                                                                                                                                                                                                                                                                                                                                                                                                                                                                                                                                                                                                                                                                                                                                                                                                                                                                                                                                                                                                                                                                                                                                                                                                                                                                                                                                                                                                                                                                                                                                                                                                                                                                    | -     | Road Opening/Closing –   |   | Animal Cruelty                   | -  | Risk Management –                       | n. |
|                                                                               |        |                                                                                                                                                                                                                                                                                                                                                                                                                                                                                                                                                                                                                                                                                                                                                                                                                                                                                                                                                                                                                                                                                                                                                                                                                                                                                                                                                                                                                                                                                                                                                                                                                                                                                                                                                                                                                                                                                                                                                                                                                                                                                                                                |       | Footpath/Driveways       |   |                                  |    | Accidents - General                     |    |
| Hazardous Waste                                                               |        | Katherine East Child                                                                                                                                                                                                                                                                                                                                                                                                                                                                                                                                                                                                                                                                                                                                                                                                                                                                                                                                                                                                                                                                                                                                                                                                                                                                                                                                                                                                                                                                                                                                                                                                                                                                                                                                                                                                                                                                                                                                                                                                                                                                                                           |       | Street Signs             |   | Animals – Lost and               | -  | General Requests –                      |    |
| Disposal                                                                      |        | Care Centre                                                                                                                                                                                                                                                                                                                                                                                                                                                                                                                                                                                                                                                                                                                                                                                                                                                                                                                                                                                                                                                                                                                                                                                                                                                                                                                                                                                                                                                                                                                                                                                                                                                                                                                                                                                                                                                                                                                                                                                                                                                                                                                    |       |                          |   | Found                            |    | Complaints                              |    |
| Mowing of Verges-                                                             |        | Airport                                                                                                                                                                                                                                                                                                                                                                                                                                                                                                                                                                                                                                                                                                                                                                                                                                                                                                                                                                                                                                                                                                                                                                                                                                                                                                                                                                                                                                                                                                                                                                                                                                                                                                                                                                                                                                                                                                                                                                                                                                                                                                                        |       | Street - Road Cleaning   | - | Animal Attack                    | 2  | Disabled Parking<br>Permits             |    |
| Street and Other                                                              |        | Visitor Information                                                                                                                                                                                                                                                                                                                                                                                                                                                                                                                                                                                                                                                                                                                                                                                                                                                                                                                                                                                                                                                                                                                                                                                                                                                                                                                                                                                                                                                                                                                                                                                                                                                                                                                                                                                                                                                                                                                                                                                                                                                                                                            |       | Permit to Work Within NT |   | Animal Menace                    |    | Plagues and                             |    |
| Lighting                                                                      |        | Centre                                                                                                                                                                                                                                                                                                                                                                                                                                                                                                                                                                                                                                                                                                                                                                                                                                                                                                                                                                                                                                                                                                                                                                                                                                                                                                                                                                                                                                                                                                                                                                                                                                                                                                                                                                                                                                                                                                                                                                                                                                                                                                                         |       | Government Road Reserve  |   |                                  |    | Headstones                              |    |
| Sprinklers and Watering                                                       |        | Parks & Cenotaph                                                                                                                                                                                                                                                                                                                                                                                                                                                                                                                                                                                                                                                                                                                                                                                                                                                                                                                                                                                                                                                                                                                                                                                                                                                                                                                                                                                                                                                                                                                                                                                                                                                                                                                                                                                                                                                                                                                                                                                                                                                                                                               | 2     | Driveways                |   | Animal Nuisance                  | 24 | Ombudsman<br>Complaints                 |    |
| General                                                                       | -      | BMX                                                                                                                                                                                                                                                                                                                                                                                                                                                                                                                                                                                                                                                                                                                                                                                                                                                                                                                                                                                                                                                                                                                                                                                                                                                                                                                                                                                                                                                                                                                                                                                                                                                                                                                                                                                                                                                                                                                                                                                                                                                                                                                            |       | Road Maintenance         | 1 | Vacant Lot                       | 2  | Community - Festival                    |    |
|                                                                               |        |                                                                                                                                                                                                                                                                                                                                                                                                                                                                                                                                                                                                                                                                                                                                                                                                                                                                                                                                                                                                                                                                                                                                                                                                                                                                                                                                                                                                                                                                                                                                                                                                                                                                                                                                                                                                                                                                                                                                                                                                                                                                                                                                |       |                          |   | Inspections                      |    | or Events                               |    |
| Waste Disposal –                                                              |        | Lindsey Street                                                                                                                                                                                                                                                                                                                                                                                                                                                                                                                                                                                                                                                                                                                                                                                                                                                                                                                                                                                                                                                                                                                                                                                                                                                                                                                                                                                                                                                                                                                                                                                                                                                                                                                                                                                                                                                                                                                                                                                                                                                                                                                 |       | Footpaths/Bike Paths     |   | Parking Control                  | _  | Alcohol Permit                          |    |
| Wasta Charges - new                                                           | 0      | Sportsground                                                                                                                                                                                                                                                                                                                                                                                                                                                                                                                                                                                                                                                                                                                                                                                                                                                                                                                                                                                                                                                                                                                                                                                                                                                                                                                                                                                                                                                                                                                                                                                                                                                                                                                                                                                                                                                                                                                                                                                                                                                                                                                   | 2     | Line Marking/Pavement    | , | Unauthorised                     |    | Planning and                            |    |
| services                                                                      | 1      | pun polificial polific | 1     | Management               |   | Camping                          |    | Development                             |    |
| Trees & Vegetation                                                            | -      | General                                                                                                                                                                                                                                                                                                                                                                                                                                                                                                                                                                                                                                                                                                                                                                                                                                                                                                                                                                                                                                                                                                                                                                                                                                                                                                                                                                                                                                                                                                                                                                                                                                                                                                                                                                                                                                                                                                                                                                                                                                                                                                                        |       | Oversized Permit         |   | Overgrown/<br>Unkempt Land       | 2  | Vandalism                               |    |
| Tenders/Quotations                                                            |        | Swimming Pool                                                                                                                                                                                                                                                                                                                                                                                                                                                                                                                                                                                                                                                                                                                                                                                                                                                                                                                                                                                                                                                                                                                                                                                                                                                                                                                                                                                                                                                                                                                                                                                                                                                                                                                                                                                                                                                                                                                                                                                                                                                                                                                  |       | Planning and Development |   | Dog Licence                      |    | Sign Request                            |    |
| Bores and Water                                                               |        | Playgrounds and                                                                                                                                                                                                                                                                                                                                                                                                                                                                                                                                                                                                                                                                                                                                                                                                                                                                                                                                                                                                                                                                                                                                                                                                                                                                                                                                                                                                                                                                                                                                                                                                                                                                                                                                                                                                                                                                                                                                                                                                                                                                                                                |       | Laneways                 |   | After Hours Callout              |    | Miscellaneous<br>Requests               | 7  |
| Waste Management<br>Facilities                                                |        | Skate Park                                                                                                                                                                                                                                                                                                                                                                                                                                                                                                                                                                                                                                                                                                                                                                                                                                                                                                                                                                                                                                                                                                                                                                                                                                                                                                                                                                                                                                                                                                                                                                                                                                                                                                                                                                                                                                                                                                                                                                                                                                                                                                                     |       | Road Access              |   | Public Health Risk<br>Activities |    | Tenders/Quotations                      |    |
| Illegal Dumping                                                               |        | Hot Springs                                                                                                                                                                                                                                                                                                                                                                                                                                                                                                                                                                                                                                                                                                                                                                                                                                                                                                                                                                                                                                                                                                                                                                                                                                                                                                                                                                                                                                                                                                                                                                                                                                                                                                                                                                                                                                                                                                                                                                                                                                                                                                                    | 2     | Drains                   |   | Dangerous Animals                |    | Licence or Permits –<br>Mobile food van |    |
| Total                                                                         | 14     | Total                                                                                                                                                                                                                                                                                                                                                                                                                                                                                                                                                                                                                                                                                                                                                                                                                                                                                                                                                                                                                                                                                                                                                                                                                                                                                                                                                                                                                                                                                                                                                                                                                                                                                                                                                                                                                                                                                                                                                                                                                                                                                                                          | 7     | Total                    | 3 | Total                            | 35 | Total                                   | 2  |
|                                                                               |        |                                                                                                                                                                                                                                                                                                                                                                                                                                                                                                                                                                                                                                                                                                                                                                                                                                                                                                                                                                                                                                                                                                                                                                                                                                                                                                                                                                                                                                                                                                                                                                                                                                                                                                                                                                                                                                                                                                                                                                                                                                                                                                                                |       |                          |   |                                  |    |                                         |    |