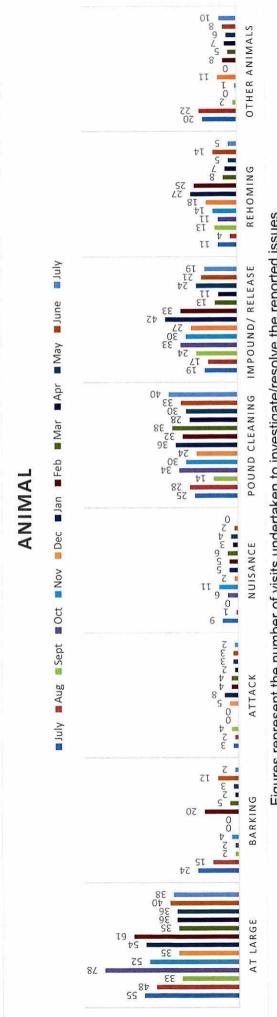

# KATHERINE TOWN COUNCIL REPORT

Service Requests Received
Council received sixty four (64) service requests for the month of July 2019.

| council received sixty tour (64) service requests for the month of July 2019. | 64) St | ervice requests for the m                                                                                                                                                                                                                                                                                                                                                                                                                                                                                                                                                                                                                                                                                                                                                                                                                                                                                                                                                                                                                                                                                                                                                                                                                                                                                                                                                                                                                                                                                                                                                                                                                                                                                                                                                                                                                                                                                                                                                                                                                                                                                                      | nonth | of July 2019.            |   |                                  |    |                                         |    |
|-------------------------------------------------------------------------------|--------|--------------------------------------------------------------------------------------------------------------------------------------------------------------------------------------------------------------------------------------------------------------------------------------------------------------------------------------------------------------------------------------------------------------------------------------------------------------------------------------------------------------------------------------------------------------------------------------------------------------------------------------------------------------------------------------------------------------------------------------------------------------------------------------------------------------------------------------------------------------------------------------------------------------------------------------------------------------------------------------------------------------------------------------------------------------------------------------------------------------------------------------------------------------------------------------------------------------------------------------------------------------------------------------------------------------------------------------------------------------------------------------------------------------------------------------------------------------------------------------------------------------------------------------------------------------------------------------------------------------------------------------------------------------------------------------------------------------------------------------------------------------------------------------------------------------------------------------------------------------------------------------------------------------------------------------------------------------------------------------------------------------------------------------------------------------------------------------------------------------------------------|-------|--------------------------|---|----------------------------------|----|-----------------------------------------|----|
| Environment                                                                   |        | Buildings/Facilities                                                                                                                                                                                                                                                                                                                                                                                                                                                                                                                                                                                                                                                                                                                                                                                                                                                                                                                                                                                                                                                                                                                                                                                                                                                                                                                                                                                                                                                                                                                                                                                                                                                                                                                                                                                                                                                                                                                                                                                                                                                                                                           |       | Roads/Traffic/Parking    |   | Inspectorate                     |    | Other Requests                          |    |
| Wheelie Bins                                                                  | 6      | Waste Management                                                                                                                                                                                                                                                                                                                                                                                                                                                                                                                                                                                                                                                                                                                                                                                                                                                                                                                                                                                                                                                                                                                                                                                                                                                                                                                                                                                                                                                                                                                                                                                                                                                                                                                                                                                                                                                                                                                                                                                                                                                                                                               |       | Licence/Permits – Road   |   | Abandoned Vehicle                | -  | Equipment Hire –                        |    |
|                                                                               |        | Transfer Station                                                                                                                                                                                                                                                                                                                                                                                                                                                                                                                                                                                                                                                                                                                                                                                                                                                                                                                                                                                                                                                                                                                                                                                                                                                                                                                                                                                                                                                                                                                                                                                                                                                                                                                                                                                                                                                                                                                                                                                                                                                                                                               |       | Events                   |   |                                  |    | Collars, Cages etc                      |    |
| Other Bins                                                                    |        | Civic Centre                                                                                                                                                                                                                                                                                                                                                                                                                                                                                                                                                                                                                                                                                                                                                                                                                                                                                                                                                                                                                                                                                                                                                                                                                                                                                                                                                                                                                                                                                                                                                                                                                                                                                                                                                                                                                                                                                                                                                                                                                                                                                                                   |       | Carparks                 |   | Animal – Other                   | _  | Streetlights                            | က  |
| Domestic Rubbish                                                              | 1      | Public Toilets                                                                                                                                                                                                                                                                                                                                                                                                                                                                                                                                                                                                                                                                                                                                                                                                                                                                                                                                                                                                                                                                                                                                                                                                                                                                                                                                                                                                                                                                                                                                                                                                                                                                                                                                                                                                                                                                                                                                                                                                                                                                                                                 |       | Road Opening/Closing     |   | Animal at Large                  |    | Cemetery / Burial                       |    |
| Collection                                                                    |        |                                                                                                                                                                                                                                                                                                                                                                                                                                                                                                                                                                                                                                                                                                                                                                                                                                                                                                                                                                                                                                                                                                                                                                                                                                                                                                                                                                                                                                                                                                                                                                                                                                                                                                                                                                                                                                                                                                                                                                                                                                                                                                                                |       | (Telstra, Aurora etc)    |   |                                  |    | Records                                 |    |
| Litter                                                                        |        | Showgrounds                                                                                                                                                                                                                                                                                                                                                                                                                                                                                                                                                                                                                                                                                                                                                                                                                                                                                                                                                                                                                                                                                                                                                                                                                                                                                                                                                                                                                                                                                                                                                                                                                                                                                                                                                                                                                                                                                                                                                                                                                                                                                                                    | -     | Road Opening/Closing –   |   | Animal Cruelty                   | -  | Risk Management –                       | n. |
|                                                                               |        |                                                                                                                                                                                                                                                                                                                                                                                                                                                                                                                                                                                                                                                                                                                                                                                                                                                                                                                                                                                                                                                                                                                                                                                                                                                                                                                                                                                                                                                                                                                                                                                                                                                                                                                                                                                                                                                                                                                                                                                                                                                                                                                                |       | Footpath/Driveways       |   |                                  |    | Accidents - General                     |    |
| Hazardous Waste                                                               |        | Katherine East Child                                                                                                                                                                                                                                                                                                                                                                                                                                                                                                                                                                                                                                                                                                                                                                                                                                                                                                                                                                                                                                                                                                                                                                                                                                                                                                                                                                                                                                                                                                                                                                                                                                                                                                                                                                                                                                                                                                                                                                                                                                                                                                           |       | Street Signs             |   | Animals – Lost and               | -  | General Requests –                      |    |
| Disposal                                                                      |        | Care Centre                                                                                                                                                                                                                                                                                                                                                                                                                                                                                                                                                                                                                                                                                                                                                                                                                                                                                                                                                                                                                                                                                                                                                                                                                                                                                                                                                                                                                                                                                                                                                                                                                                                                                                                                                                                                                                                                                                                                                                                                                                                                                                                    |       |                          |   | Found                            |    | Complaints                              |    |
| Mowing of Verges-                                                             |        | Airport                                                                                                                                                                                                                                                                                                                                                                                                                                                                                                                                                                                                                                                                                                                                                                                                                                                                                                                                                                                                                                                                                                                                                                                                                                                                                                                                                                                                                                                                                                                                                                                                                                                                                                                                                                                                                                                                                                                                                                                                                                                                                                                        |       | Street - Road Cleaning   | - | Animal Attack                    | 2  | Disabled Parking<br>Permits             |    |
| Street and Other                                                              |        | Visitor Information                                                                                                                                                                                                                                                                                                                                                                                                                                                                                                                                                                                                                                                                                                                                                                                                                                                                                                                                                                                                                                                                                                                                                                                                                                                                                                                                                                                                                                                                                                                                                                                                                                                                                                                                                                                                                                                                                                                                                                                                                                                                                                            |       | Permit to Work Within NT |   | Animal Menace                    |    | Plagues and                             |    |
| Lighting                                                                      |        | Centre                                                                                                                                                                                                                                                                                                                                                                                                                                                                                                                                                                                                                                                                                                                                                                                                                                                                                                                                                                                                                                                                                                                                                                                                                                                                                                                                                                                                                                                                                                                                                                                                                                                                                                                                                                                                                                                                                                                                                                                                                                                                                                                         |       | Government Road Reserve  |   |                                  |    | Headstones                              |    |
| Sprinklers and Watering                                                       |        | Parks & Cenotaph                                                                                                                                                                                                                                                                                                                                                                                                                                                                                                                                                                                                                                                                                                                                                                                                                                                                                                                                                                                                                                                                                                                                                                                                                                                                                                                                                                                                                                                                                                                                                                                                                                                                                                                                                                                                                                                                                                                                                                                                                                                                                                               | 2     | Driveways                |   | Animal Nuisance                  | 24 | Ombudsman<br>Complaints                 |    |
| General                                                                       | -      | BMX                                                                                                                                                                                                                                                                                                                                                                                                                                                                                                                                                                                                                                                                                                                                                                                                                                                                                                                                                                                                                                                                                                                                                                                                                                                                                                                                                                                                                                                                                                                                                                                                                                                                                                                                                                                                                                                                                                                                                                                                                                                                                                                            |       | Road Maintenance         | 1 | Vacant Lot                       | 2  | Community - Festival                    |    |
|                                                                               |        |                                                                                                                                                                                                                                                                                                                                                                                                                                                                                                                                                                                                                                                                                                                                                                                                                                                                                                                                                                                                                                                                                                                                                                                                                                                                                                                                                                                                                                                                                                                                                                                                                                                                                                                                                                                                                                                                                                                                                                                                                                                                                                                                |       |                          |   | Inspections                      |    | or Events                               |    |
| Waste Disposal –                                                              |        | Lindsey Street                                                                                                                                                                                                                                                                                                                                                                                                                                                                                                                                                                                                                                                                                                                                                                                                                                                                                                                                                                                                                                                                                                                                                                                                                                                                                                                                                                                                                                                                                                                                                                                                                                                                                                                                                                                                                                                                                                                                                                                                                                                                                                                 |       | Footpaths/Bike Paths     |   | Parking Control                  | _  | Alcohol Permit                          |    |
| Wasta Charges - new                                                           | 0      | Sportsground                                                                                                                                                                                                                                                                                                                                                                                                                                                                                                                                                                                                                                                                                                                                                                                                                                                                                                                                                                                                                                                                                                                                                                                                                                                                                                                                                                                                                                                                                                                                                                                                                                                                                                                                                                                                                                                                                                                                                                                                                                                                                                                   | 2     | Line Marking/Pavement    | , | Unauthorised                     |    | Planning and                            |    |
| services                                                                      | 1      | pun polificial polific | 1     | Management               |   | Camping                          |    | Development                             |    |
| Trees & Vegetation                                                            | -      | General                                                                                                                                                                                                                                                                                                                                                                                                                                                                                                                                                                                                                                                                                                                                                                                                                                                                                                                                                                                                                                                                                                                                                                                                                                                                                                                                                                                                                                                                                                                                                                                                                                                                                                                                                                                                                                                                                                                                                                                                                                                                                                                        |       | Oversized Permit         |   | Overgrown/<br>Unkempt Land       | 2  | Vandalism                               |    |
| Tenders/Quotations                                                            |        | Swimming Pool                                                                                                                                                                                                                                                                                                                                                                                                                                                                                                                                                                                                                                                                                                                                                                                                                                                                                                                                                                                                                                                                                                                                                                                                                                                                                                                                                                                                                                                                                                                                                                                                                                                                                                                                                                                                                                                                                                                                                                                                                                                                                                                  |       | Planning and Development |   | Dog Licence                      |    | Sign Request                            |    |
| Bores and Water                                                               |        | Playgrounds and                                                                                                                                                                                                                                                                                                                                                                                                                                                                                                                                                                                                                                                                                                                                                                                                                                                                                                                                                                                                                                                                                                                                                                                                                                                                                                                                                                                                                                                                                                                                                                                                                                                                                                                                                                                                                                                                                                                                                                                                                                                                                                                |       | Laneways                 |   | After Hours Callout              |    | Miscellaneous<br>Requests               | 7  |
| Waste Management<br>Facilities                                                |        | Skate Park                                                                                                                                                                                                                                                                                                                                                                                                                                                                                                                                                                                                                                                                                                                                                                                                                                                                                                                                                                                                                                                                                                                                                                                                                                                                                                                                                                                                                                                                                                                                                                                                                                                                                                                                                                                                                                                                                                                                                                                                                                                                                                                     |       | Road Access              |   | Public Health Risk<br>Activities |    | Tenders/Quotations                      |    |
| Illegal Dumping                                                               |        | Hot Springs                                                                                                                                                                                                                                                                                                                                                                                                                                                                                                                                                                                                                                                                                                                                                                                                                                                                                                                                                                                                                                                                                                                                                                                                                                                                                                                                                                                                                                                                                                                                                                                                                                                                                                                                                                                                                                                                                                                                                                                                                                                                                                                    | 2     | Drains                   |   | Dangerous Animals                |    | Licence or Permits –<br>Mobile food van |    |
| Total                                                                         | 14     | Total                                                                                                                                                                                                                                                                                                                                                                                                                                                                                                                                                                                                                                                                                                                                                                                                                                                                                                                                                                                                                                                                                                                                                                                                                                                                                                                                                                                                                                                                                                                                                                                                                                                                                                                                                                                                                                                                                                                                                                                                                                                                                                                          | 7     | Total                    | 3 | Total                            | 35 | Total                                   | 2  |
|                                                                               |        |                                                                                                                                                                                                                                                                                                                                                                                                                                                                                                                                                                                                                                                                                                                                                                                                                                                                                                                                                                                                                                                                                                                                                                                                                                                                                                                                                                                                                                                                                                                                                                                                                                                                                                                                                                                                                                                                                                                                                                                                                                                                                                                                |       |                          |   |                                  |    |                                         |    |