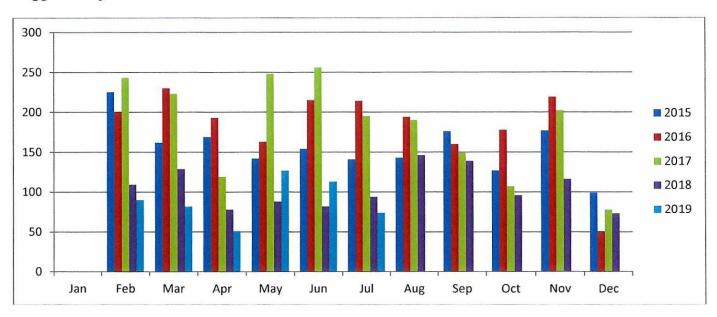

# KATHERINE TOWN COUNCIL REPORT

Service Requests Received
Council received sixty four (64) service requests for the month of July 2019.

| council received sixty tour (64) service requests for the month of July 2019. | 64) St | ervice requests for the m                                                                                                                                                                                                                                                                                                                                                                                                                                                                                                                                                                                                                                                                                                                                                                                                                                                                                                                                                                                                                                                                                                                                                                                                                                                                                                                                                                                                                                                                                                                                                                                                                                                                                                                                                                                                                                                                                                                                                                                                                                                                                                      | nonth | of July 2019.            |   |                                  |    |                                         |    |
|-------------------------------------------------------------------------------|--------|--------------------------------------------------------------------------------------------------------------------------------------------------------------------------------------------------------------------------------------------------------------------------------------------------------------------------------------------------------------------------------------------------------------------------------------------------------------------------------------------------------------------------------------------------------------------------------------------------------------------------------------------------------------------------------------------------------------------------------------------------------------------------------------------------------------------------------------------------------------------------------------------------------------------------------------------------------------------------------------------------------------------------------------------------------------------------------------------------------------------------------------------------------------------------------------------------------------------------------------------------------------------------------------------------------------------------------------------------------------------------------------------------------------------------------------------------------------------------------------------------------------------------------------------------------------------------------------------------------------------------------------------------------------------------------------------------------------------------------------------------------------------------------------------------------------------------------------------------------------------------------------------------------------------------------------------------------------------------------------------------------------------------------------------------------------------------------------------------------------------------------|-------|--------------------------|---|----------------------------------|----|-----------------------------------------|----|
| Environment                                                                   |        | Buildings/Facilities                                                                                                                                                                                                                                                                                                                                                                                                                                                                                                                                                                                                                                                                                                                                                                                                                                                                                                                                                                                                                                                                                                                                                                                                                                                                                                                                                                                                                                                                                                                                                                                                                                                                                                                                                                                                                                                                                                                                                                                                                                                                                                           |       | Roads/Traffic/Parking    |   | Inspectorate                     |    | Other Requests                          |    |
| Wheelie Bins                                                                  | 6      | Waste Management                                                                                                                                                                                                                                                                                                                                                                                                                                                                                                                                                                                                                                                                                                                                                                                                                                                                                                                                                                                                                                                                                                                                                                                                                                                                                                                                                                                                                                                                                                                                                                                                                                                                                                                                                                                                                                                                                                                                                                                                                                                                                                               |       | Licence/Permits – Road   |   | Abandoned Vehicle                | -  | Equipment Hire –                        |    |
|                                                                               |        | Transfer Station                                                                                                                                                                                                                                                                                                                                                                                                                                                                                                                                                                                                                                                                                                                                                                                                                                                                                                                                                                                                                                                                                                                                                                                                                                                                                                                                                                                                                                                                                                                                                                                                                                                                                                                                                                                                                                                                                                                                                                                                                                                                                                               |       | Events                   |   |                                  |    | Collars, Cages etc                      |    |
| Other Bins                                                                    |        | Civic Centre                                                                                                                                                                                                                                                                                                                                                                                                                                                                                                                                                                                                                                                                                                                                                                                                                                                                                                                                                                                                                                                                                                                                                                                                                                                                                                                                                                                                                                                                                                                                                                                                                                                                                                                                                                                                                                                                                                                                                                                                                                                                                                                   |       | Carparks                 |   | Animal – Other                   | _  | Streetlights                            | က  |
| Domestic Rubbish                                                              | 1      | Public Toilets                                                                                                                                                                                                                                                                                                                                                                                                                                                                                                                                                                                                                                                                                                                                                                                                                                                                                                                                                                                                                                                                                                                                                                                                                                                                                                                                                                                                                                                                                                                                                                                                                                                                                                                                                                                                                                                                                                                                                                                                                                                                                                                 |       | Road Opening/Closing     |   | Animal at Large                  |    | Cemetery / Burial                       |    |
| Collection                                                                    |        |                                                                                                                                                                                                                                                                                                                                                                                                                                                                                                                                                                                                                                                                                                                                                                                                                                                                                                                                                                                                                                                                                                                                                                                                                                                                                                                                                                                                                                                                                                                                                                                                                                                                                                                                                                                                                                                                                                                                                                                                                                                                                                                                |       | (Telstra, Aurora etc)    |   |                                  |    | Records                                 |    |
| Litter                                                                        |        | Showgrounds                                                                                                                                                                                                                                                                                                                                                                                                                                                                                                                                                                                                                                                                                                                                                                                                                                                                                                                                                                                                                                                                                                                                                                                                                                                                                                                                                                                                                                                                                                                                                                                                                                                                                                                                                                                                                                                                                                                                                                                                                                                                                                                    | -     | Road Opening/Closing –   |   | Animal Cruelty                   | -  | Risk Management –                       | n. |
|                                                                               |        |                                                                                                                                                                                                                                                                                                                                                                                                                                                                                                                                                                                                                                                                                                                                                                                                                                                                                                                                                                                                                                                                                                                                                                                                                                                                                                                                                                                                                                                                                                                                                                                                                                                                                                                                                                                                                                                                                                                                                                                                                                                                                                                                |       | Footpath/Driveways       |   |                                  |    | Accidents - General                     |    |
| Hazardous Waste                                                               |        | Katherine East Child                                                                                                                                                                                                                                                                                                                                                                                                                                                                                                                                                                                                                                                                                                                                                                                                                                                                                                                                                                                                                                                                                                                                                                                                                                                                                                                                                                                                                                                                                                                                                                                                                                                                                                                                                                                                                                                                                                                                                                                                                                                                                                           |       | Street Signs             |   | Animals – Lost and               | -  | General Requests –                      |    |
| Disposal                                                                      |        | Care Centre                                                                                                                                                                                                                                                                                                                                                                                                                                                                                                                                                                                                                                                                                                                                                                                                                                                                                                                                                                                                                                                                                                                                                                                                                                                                                                                                                                                                                                                                                                                                                                                                                                                                                                                                                                                                                                                                                                                                                                                                                                                                                                                    |       |                          |   | Found                            |    | Complaints                              |    |
| Mowing of Verges-                                                             |        | Airport                                                                                                                                                                                                                                                                                                                                                                                                                                                                                                                                                                                                                                                                                                                                                                                                                                                                                                                                                                                                                                                                                                                                                                                                                                                                                                                                                                                                                                                                                                                                                                                                                                                                                                                                                                                                                                                                                                                                                                                                                                                                                                                        |       | Street - Road Cleaning   | - | Animal Attack                    | 2  | Disabled Parking<br>Permits             |    |
| Street and Other                                                              |        | Visitor Information                                                                                                                                                                                                                                                                                                                                                                                                                                                                                                                                                                                                                                                                                                                                                                                                                                                                                                                                                                                                                                                                                                                                                                                                                                                                                                                                                                                                                                                                                                                                                                                                                                                                                                                                                                                                                                                                                                                                                                                                                                                                                                            |       | Permit to Work Within NT |   | Animal Menace                    |    | Plagues and                             |    |
| Lighting                                                                      |        | Centre                                                                                                                                                                                                                                                                                                                                                                                                                                                                                                                                                                                                                                                                                                                                                                                                                                                                                                                                                                                                                                                                                                                                                                                                                                                                                                                                                                                                                                                                                                                                                                                                                                                                                                                                                                                                                                                                                                                                                                                                                                                                                                                         |       | Government Road Reserve  |   |                                  |    | Headstones                              |    |
| Sprinklers and Watering                                                       |        | Parks & Cenotaph                                                                                                                                                                                                                                                                                                                                                                                                                                                                                                                                                                                                                                                                                                                                                                                                                                                                                                                                                                                                                                                                                                                                                                                                                                                                                                                                                                                                                                                                                                                                                                                                                                                                                                                                                                                                                                                                                                                                                                                                                                                                                                               | 2     | Driveways                |   | Animal Nuisance                  | 24 | Ombudsman<br>Complaints                 |    |
| General                                                                       | -      | BMX                                                                                                                                                                                                                                                                                                                                                                                                                                                                                                                                                                                                                                                                                                                                                                                                                                                                                                                                                                                                                                                                                                                                                                                                                                                                                                                                                                                                                                                                                                                                                                                                                                                                                                                                                                                                                                                                                                                                                                                                                                                                                                                            |       | Road Maintenance         | 1 | Vacant Lot                       | 2  | Community - Festival                    |    |
|                                                                               |        |                                                                                                                                                                                                                                                                                                                                                                                                                                                                                                                                                                                                                                                                                                                                                                                                                                                                                                                                                                                                                                                                                                                                                                                                                                                                                                                                                                                                                                                                                                                                                                                                                                                                                                                                                                                                                                                                                                                                                                                                                                                                                                                                |       |                          |   | Inspections                      |    | or Events                               |    |
| Waste Disposal –                                                              |        | Lindsey Street                                                                                                                                                                                                                                                                                                                                                                                                                                                                                                                                                                                                                                                                                                                                                                                                                                                                                                                                                                                                                                                                                                                                                                                                                                                                                                                                                                                                                                                                                                                                                                                                                                                                                                                                                                                                                                                                                                                                                                                                                                                                                                                 |       | Footpaths/Bike Paths     |   | Parking Control                  | _  | Alcohol Permit                          |    |
| Wasta Charges - new                                                           | 0      | Sportsground                                                                                                                                                                                                                                                                                                                                                                                                                                                                                                                                                                                                                                                                                                                                                                                                                                                                                                                                                                                                                                                                                                                                                                                                                                                                                                                                                                                                                                                                                                                                                                                                                                                                                                                                                                                                                                                                                                                                                                                                                                                                                                                   | 2     | Line Marking/Pavement    | , | Unauthorised                     |    | Planning and                            |    |
| services                                                                      | 1      | pun polificial polific | 1     | Management               |   | Camping                          |    | Development                             |    |
| Trees & Vegetation                                                            | -      | General                                                                                                                                                                                                                                                                                                                                                                                                                                                                                                                                                                                                                                                                                                                                                                                                                                                                                                                                                                                                                                                                                                                                                                                                                                                                                                                                                                                                                                                                                                                                                                                                                                                                                                                                                                                                                                                                                                                                                                                                                                                                                                                        |       | Oversized Permit         |   | Overgrown/<br>Unkempt Land       | 2  | Vandalism                               |    |
| Tenders/Quotations                                                            |        | Swimming Pool                                                                                                                                                                                                                                                                                                                                                                                                                                                                                                                                                                                                                                                                                                                                                                                                                                                                                                                                                                                                                                                                                                                                                                                                                                                                                                                                                                                                                                                                                                                                                                                                                                                                                                                                                                                                                                                                                                                                                                                                                                                                                                                  |       | Planning and Development |   | Dog Licence                      |    | Sign Request                            |    |
| Bores and Water                                                               |        | Playgrounds and                                                                                                                                                                                                                                                                                                                                                                                                                                                                                                                                                                                                                                                                                                                                                                                                                                                                                                                                                                                                                                                                                                                                                                                                                                                                                                                                                                                                                                                                                                                                                                                                                                                                                                                                                                                                                                                                                                                                                                                                                                                                                                                |       | Laneways                 |   | After Hours Callout              |    | Miscellaneous<br>Requests               | 7  |
| Waste Management<br>Facilities                                                |        | Skate Park                                                                                                                                                                                                                                                                                                                                                                                                                                                                                                                                                                                                                                                                                                                                                                                                                                                                                                                                                                                                                                                                                                                                                                                                                                                                                                                                                                                                                                                                                                                                                                                                                                                                                                                                                                                                                                                                                                                                                                                                                                                                                                                     |       | Road Access              |   | Public Health Risk<br>Activities |    | Tenders/Quotations                      |    |
| Illegal Dumping                                                               |        | Hot Springs                                                                                                                                                                                                                                                                                                                                                                                                                                                                                                                                                                                                                                                                                                                                                                                                                                                                                                                                                                                                                                                                                                                                                                                                                                                                                                                                                                                                                                                                                                                                                                                                                                                                                                                                                                                                                                                                                                                                                                                                                                                                                                                    | 2     | Drains                   |   | Dangerous Animals                |    | Licence or Permits –<br>Mobile food van |    |
| Total                                                                         | 14     | Total                                                                                                                                                                                                                                                                                                                                                                                                                                                                                                                                                                                                                                                                                                                                                                                                                                                                                                                                                                                                                                                                                                                                                                                                                                                                                                                                                                                                                                                                                                                                                                                                                                                                                                                                                                                                                                                                                                                                                                                                                                                                                                                          | 7     | Total                    | 3 | Total                            | 35 | Total                                   | 2  |
|                                                                               |        |                                                                                                                                                                                                                                                                                                                                                                                                                                                                                                                                                                                                                                                                                                                                                                                                                                                                                                                                                                                                                                                                                                                                                                                                                                                                                                                                                                                                                                                                                                                                                                                                                                                                                                                                                                                                                                                                                                                                                                                                                                                                                                                                |       |                          |   |                                  |    |                                         |    |