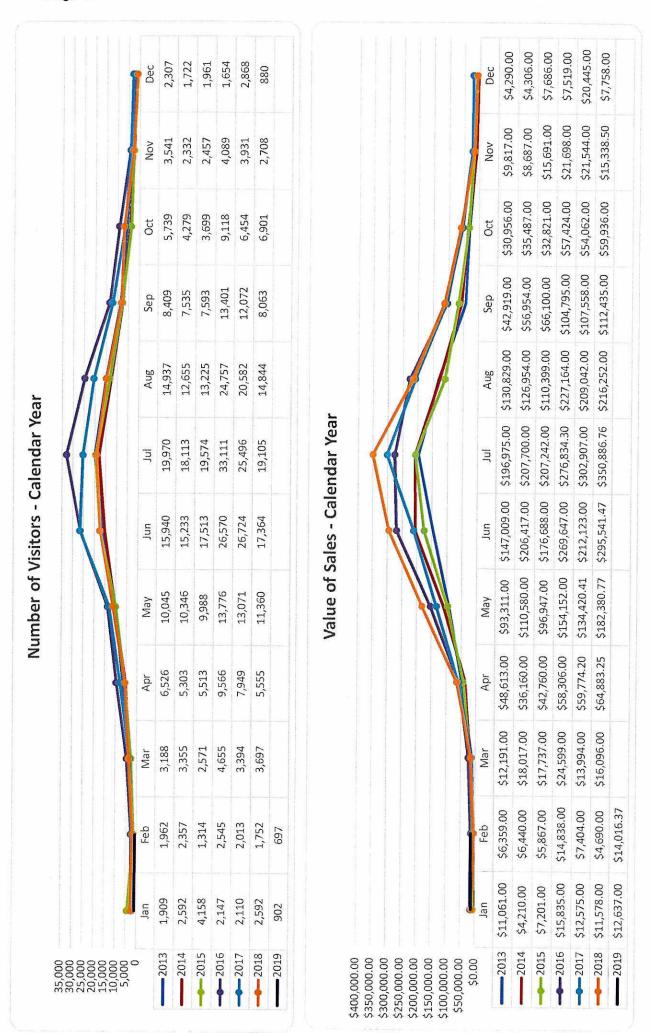

ared to last year's average of \$2.68 per visitor. An increase of 650.37% per visitor. Two private large group bookings were made through the VIC sales team and this has accounted for some of the increased per sale spend. When brokendown further the average online sale per visitor is \$134.84 and the average sale per visitor in store at the VIC is \$15.13.

Online booking trends indicate that many visitors are in the 'booking' phase of their journey with many bookings relating to travel through the June/July period. The online booking functionality seems to be of immense benefit for those operators who are able to provide instant confirmations. VIC Staff will work closely with operators to help ensure their success in the digital space, particularly through the "Visit Katherine" website.





#### **OFFICER RECOMMENDATION**

#### That it be recommended to Council:

That the Corporate and Community Development report for the month of February 2019 be received and noted.

Robert Jennings

CHIEF EXECUTIVE OFFICER

**Delegation:** Executive Manager – Corporate & Community Development, Ms Rosemary Jennings **Schedule of Attachments:** 

Jennys

#### KATHERINE TOWN COUNCIL





FOLDER:

Local Governance / Council Meetings / Infrastructure & Environment

Reports

MEETING:

ORDINARY MEETING OF COUNCIL - 26 MARCH 2019

REPORT TITLE:

INFRASTRUCTURE & ENVIRONMENT SERVICES REPORT FOR THE

MONTH OF FEBRUARY

#### **Purpose of Report**

To inform Elected Members of tasks, activities and projects undertaken by the Infrastructure & Environment Services, during the month of February 2019.