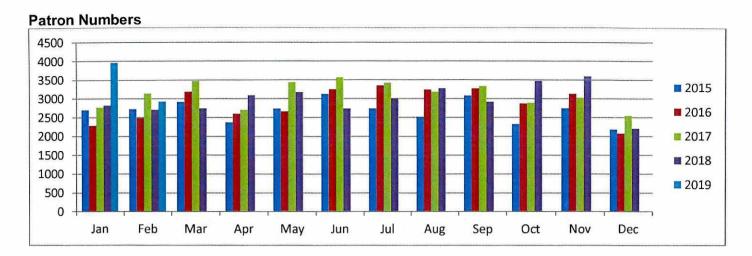

The following highlighted items for February 2019 are brought to Council's attention:

| Task                                                                              | Responsible<br>Officer | Status / Update                                                                                 |
|-----------------------------------------------------------------------------------|------------------------|-------------------------------------------------------------------------------------------------|
| Council Meeting 19 February                                                       |                        | (T) ( ) ( ) ( ) ( ) ( ) ( ) ( ) ( ) ( )                                                         |
| Clarity around Library Computer<br>Users increase of usage figure for<br>January. | XCCD                   | Explanation contained in Corporate and Community Report in this agenda.                         |
| Maintenance and cleaning of Cenotaph area.                                        | XIE                    | Works commenced 26 February. Some new plantings installed. Scheduled maintenance will continue, |