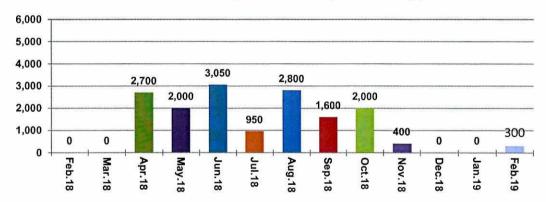

ment Services, during the month of February 2019.

#### **Facilities**

#### Parks & Open Areas

- Council staff conducted moving throughout the entire township.
- Council staff reinstated fallen/vandalised temporary fencing and removed the rope that was attached to exercise equipment at Hot Springs Top Park.
- Katherine Rise Venture completed weeding, whipper snipping and mowing at Cenotaph.
- Council staff conducted slashing at Casuarina Park.
- Council staff replaced 6 broken, damaged and vandalised sprinkler components throughout the larger urban area. The total cost of these repairs and installations to date (2018/19 financial year) is \$8,050.00 when compared to \$12,500 in the same months of the 2017/18 financial year. This can be explained

#### Monthly Sprinkler Replacement (\$)



• The Urban Litter Collection statistics are based on weights recorded over the weighbridge located at the Waste Management Facility and include refuse from areas throughout the broader urban area. Katherine Terrace is not included in these statistics. The total amount of litter collected by Council staff to date (2018/19 financial year) is 14,280kgs when compared to 17,010kgs in the same months of the 2017/18 financial year.

#### Monthly Urban Litter Collection (kg)



#### **Katherine Showgrounds**

- Council contractor Katherine Tree Maintenance conducted slashing at the Racetrack centre field, rodeo arena and surrounds.
- Katherine Rise Ventures conducted litter collection, blowing and whipper snipping around the spectator seating at AFL Oval.
- Council staff conducted weed spraying