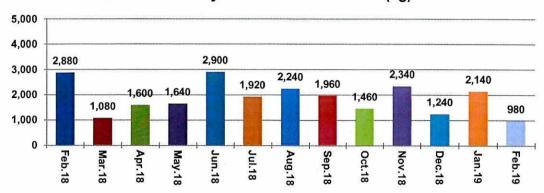

Service Requests Received
Council received One hundred and twent

| y 2019                                           |
|--------------------------------------------------|
| Ö                                                |
| 7                                                |
| Ë                                                |
| 2                                                |
| ģ                                                |
| Φ                                                |
| Ē                                                |
| 0                                                |
| t                                                |
| H                                                |
| Ĕ                                                |
| 0                                                |
| Ĕ                                                |
| ř                                                |
|                                                  |
| ts                                               |
| SS                                               |
| ¥                                                |
| e requests for                                   |
| 2                                                |
| æ                                                |
| .≥                                               |
| 0                                                |
| Š                                                |
| 100                                              |
| 8                                                |
| 128) ser                                         |
| (128)                                            |
| ht (128) service                                 |
| ight (128)                                       |
| , eight (128)                                    |
| ity eight (128)                                  |
| enty eight (128)                                 |
| wenty eight (128)                                |
| d twenty eight (128)                             |
| ind twenty eight (128)                           |
| and twenty eight (128)                           |
| ed and twenty eight (128)                        |
| dred and twenty eight (128)                      |
| ndred and twenty eight (128)                     |
| nundred and twenty eight (128)                   |
| <ul><li>hundred and twenty eight (128)</li></ul> |
| ine hundred and twenty eight (128)               |
| One hundred and twenty eight (128)               |
| d One hundred and twenty eight (128)             |
| ved One hundred and twenty eight (128)           |
| eived One hundred and twenty eight (128)         |
| ceived One hundred and twenty eigh               |
| ceived One hundred and twenty eigh               |
| cil received One hundred and twenty eigh         |
| cil received One hundred and twenty eigh         |
| ceived One hundred and twenty eigh               |