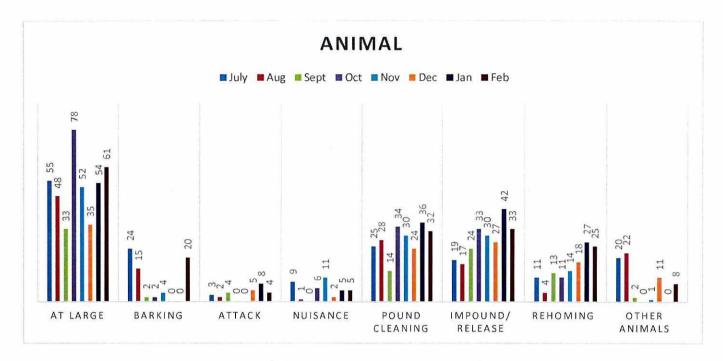

| 500000000000000000000000000000000000000  | 5   | 100 (0=1) 311610 (011011)           |                          |                                                     | 1         |                                  |    |                                          |    |
|------------------------------------------|-----|-------------------------------------|--------------------------|-----------------------------------------------------|-----------|----------------------------------|----|------------------------------------------|----|
| <b>Environment</b>                       |     | Buildings/Facilities                | S                        | Roads/Traffic/Parking                               |           | Inspectorate                     |    | Other Requests                           |    |
| Wheelie Bins                             | 13  | Waste Management                    |                          | Licence/Permits - Road                              | 4         | Abandoned Vehicle                |    | Equipment Hire –                         |    |
|                                          |     | Transfer Station                    |                          | Events                                              |           |                                  |    | Collars, Cages etc                       |    |
| Other Bins                               |     | Civic Centre                        |                          | Carparks                                            |           | Animal – Other                   | 1  | Streetlights                             | 40 |
| Domestic Rubbish<br>Collection           | က   | Public Toilets                      |                          | Road Opening/Closing (Telstra, Aurora etc)          |           | Animal at Large                  | H. | Cemetery / Burial<br>Records             |    |
| Litter                                   | -   | Showgrounds                         | ( 900<br>( 274<br>( 745) | Road Opening/Closing –<br>Footpath/Driveways        |           | Animal Cruelty                   | 2  | Risk Management –<br>Accidents – General |    |
| Hazardous Waste<br>Disposal              |     | Katherine East Child<br>Care Centre |                          | Street Signs                                        | က         | Animals – Lost and Found         | 2  | General Requests –<br>Complaints         |    |
| Mowing of Verges-<br>Nature Strips-Ovals | 9   | Airport                             |                          | Street - Road Cleaning                              |           | Animal Attack                    | -  | Disabled Parking<br>Permits              |    |
| Street and Other Lighting                |     | Visitor Information<br>Centre       |                          | Permit to Work Within NT<br>Government Road Reserve | pell<br>S | Animal Menace                    | -  | Plaques and<br>Headstones                |    |
| Sprinklers and Watering                  |     | Parks & Cenotaph                    | 2                        | Driveways                                           |           | Animal Nuisance                  |    | Ombudsman<br>Complaints                  |    |
| General                                  | l l | BMX                                 | က                        | Road Maintenance                                    | 9         | Vacant Lot<br>Inspections        | -  | Community – Festival or Events           |    |
| Waste Disposal –<br>Asbestos – Other     |     | Lindsey Street<br>Complex           |                          | Footpaths                                           | 7         | Parking Control                  |    | Alcohol Permit                           |    |
| Weeds                                    | 4   | Sportsground                        |                          | Line Marking/Pavement<br>Management                 |           | Unauthorised<br>Camping          |    | Planning and<br>Development              |    |
| Trees & Vegetation                       | 13  | General                             |                          | Oversized Permit                                    |           | Overgrown/<br>Unkempt Land       | 4  | Vandalism                                |    |
| Tenders/Quotations                       |     | Swimming Pool                       |                          | Planning and Development                            |           | Dog Licence                      |    | Sign Request                             | 1  |
| Bores and Water<br>Readings              |     | Playgrounds and Equipment           | 2                        | Laneways                                            |           | After Hours Callout              |    | Miscellaneous<br>Requests                | 2  |
| Waste Management Facilities              |     | Skate Park                          |                          | Road Access                                         | 2         | Public Health Risk<br>Activities |    | Tenders/Quotations                       |    |
| Illegal Dumping                          |     | Hot Springs                         | 2                        | Drains                                              |           | Dangerous Animals                |    | Licence or Permits –<br>Mobile food van  |    |
| Total                                    | 41  | Total                               | 6                        | Total                                               | 12        | Total                            | 23 | Total                                    | 43 |