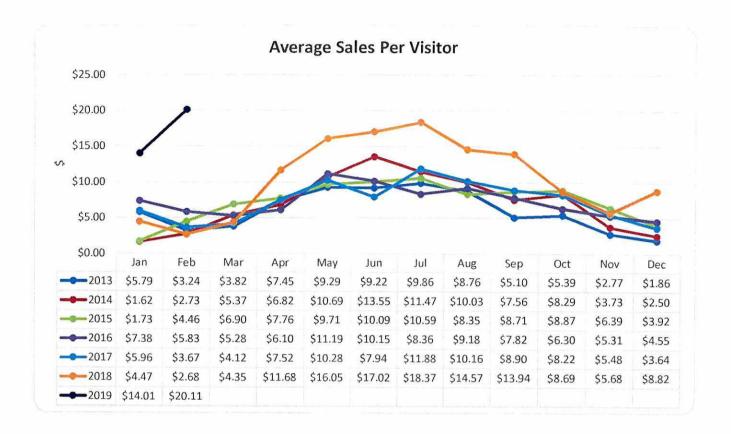

ed to last year's average of \$2.68 per visitor. An increase of 650.37% per visitor. Two private large group bookings were made through the VIC sales team and this has accounted for some of the increased per sale spend. When brokendown further the average online sale per visitor is \$134.84 and the average sale per visitor in store at the VIC is \$15.13.

Online booking trends indicate that many visitors are in the 'booking' phase of their journey with many bookings relating to travel through the June/July period. The online booking functionality seems to be of immense benefit for those operators who are able to provide instant confirmations. VIC Staff will work closely with operators to help ensure their success in the digital space, particularly through the "Visit Katherine" website.





#### **OFFICER RECOMMENDATION**

#### That it be recommended to Council:

That the Corporate and Community Development report for the month of February 2019 be received and noted.

Robert Jennings

CHIEF EXECUTIVE OFFICER

**Delegation:** Executive Manager – Corporate & Community Development, Ms Rosemary Jennings **Schedule of Attachments:** 

Jennys

#### KATHERINE TOWN COUNCIL





FOLDER:

Local Governance / Council Meetings / Infrastructure & Environment

Reports

MEETING:

ORDINARY MEETING OF COUNCIL - 26 MARCH 2019

REPORT TITLE:

INFRASTRUCTURE & ENVIRONMENT SERVICES REPORT FOR THE

MONTH OF FEBRUARY

#### **Purpose of Report**

To inform Elected Members of tasks, activities and projects undertaken by the Infrastructure & Environment Services, during the month of February 2019.

#