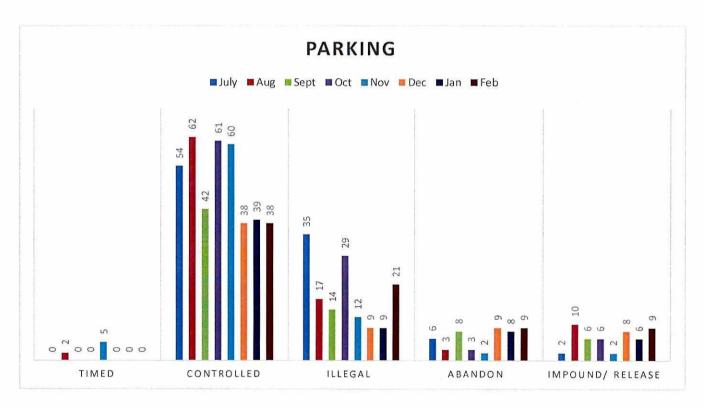

| 500000000000000000000000000000000000000  | 5   | 100 (0=1) 311610 (011011)           |                          |                                                     | 1         |                                  |    |                                          |    |
|------------------------------------------|-----|-------------------------------------|--------------------------|-----------------------------------------------------|-----------|----------------------------------|----|------------------------------------------|----|
| <b>Environment</b>                       |     | Buildings/Facilities                | S                        | Roads/Traffic/Parking                               |           | Inspectorate                     |    | Other Requests                           |    |
| Wheelie Bins                             | 13  | Waste Management                    |                          | Licence/Permits - Road                              | 4         | Abandoned Vehicle                |    | Equipment Hire –                         |    |
|                                          |     | Transfer Station                    |                          | Events                                              |           |                                  |    | Collars, Cages etc                       |    |
| Other Bins                               |     | Civic Centre                        |                          | Carparks                                            |           | Animal – Other                   | 1  | Streetlights                             | 40 |
| Domestic Rubbish<br>Collection           | က   | Public Toilets                      |                          | Road Opening/Closing (Telstra, Aurora etc)          |           | Animal at Large                  | H. | Cemetery / Burial<br>Records             |    |
| Litter                                   | -   | Showgrounds                         | ( 900<br>( 274<br>( 745) | Road Opening/Closing –<br>Footpath/Driveways        |           | Animal Cruelty                   | 2  | Risk Management –<br>Accidents – General |    |
| Hazardous Waste<br>Disposal              |     | Katherine East Child<br>Care Centre |                          | Street Signs                                        | က         | Animals – Lost and Found         | 2  | General Requests –<br>Complaints         |    |
| Mowing of Verges-<br>Nature Strips-Ovals | 9   | Airport                             |                          | Street - Road Cleaning                              |           | Animal Attack                    | -  | Disabled Parking<br>Permits              |    |
| Street and Other Lighting                |     | Visitor Information<br>Centre       |                          | Permit to Work Within NT<br>Government Road Reserve | pell<br>S | Animal Menace                    | -  | Plaques and<br>Headstones                |    |
| Sprinklers and Watering                  |     | Parks & Cenotaph                    | 2                        | Driveways                                           |           | Animal Nuisance                  |    | Ombudsman<br>Complaints                  |    |
| General                                  | l l | BMX                                 | က                        | Road Maintenance                                    | 9         | Vacant Lot<br>Inspections        | -  | Community – Festival or Events           |    |
| Waste Disposal –<br>Asbestos – Other     |     | Lindsey Street<br>Complex           |                          | Footpaths                                           | 7         | Parking Control                  |    | Alcohol Permit                           |    |
| Weeds                                    | 4   | Sportsground                        |                          | Line Marking/Pavement<br>Management                 |           | Unauthorised<br>Camping          |    | Planning and<br>Development              |    |
| Trees & Vegetation                       | 13  | General                             |                          | Oversized Permit                                    |           | Overgrown/<br>Unkempt Land       | 4  | Vandalism                                |    |
| Tenders/Quotations                       |     | Swimming Pool                       |                          | Planning and Development                            |           | Dog Licence                      |    | Sign Request                             | 1  |
| Bores and Water<br>Readings              |     | Playgrounds and Equipment           | 2                        | Laneways                                            |           | After Hours Callout              |    | Miscellaneous<br>Requests                | 2  |
| Waste Management Facilities              |     | Skate Park                          |                          | Road Access                                         | 2         | Public Health Risk<br>Activities |    | Tenders/Quotations                       |    |
| Illegal Dumping                          |     | Hot Springs                         | 2                        | Drains                                              |           | Dangerous Animals                |    | Licence or Permits –<br>Mobile food van  |    |
| Total                                    | 41  | Total                               | 6                        | Total                                               | 12        | Total                            | 23 | Total                                    | 43 |