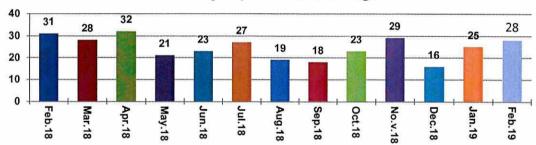

Service Requests Received
Council received One hundred and twent

| y 2019                                           |
|--------------------------------------------------|
| Ö                                                |
| 7                                                |
| Ë                                                |
| 2                                                |
| ģ                                                |
| Φ                                                |
| Ē                                                |
| 0                                                |
| t                                                |
| H                                                |
| Ĕ                                                |
| 0                                                |
| Ĕ                                                |
| ř                                                |
|                                                  |
| ts                                               |
| SS                                               |
| ¥                                                |
| e requests for                                   |
| 2                                                |
| æ                                                |
| .≥                                               |
| 0                                                |
| Š                                                |
| 100                                              |
| 8                                                |
| 128) ser                                         |
| (128)                                            |
| ht (128) service                                 |
| ight (128)                                       |
| , eight (128)                                    |
| ity eight (128)                                  |
| enty eight (128)                                 |
| wenty eight (128)                                |
| d twenty eight (128)                             |
| ind twenty eight (128)                           |
| and twenty eight (128)                           |
| ed and twenty eight (128)                        |
| dred and twenty eight (128)                      |
| ndred and twenty eight (128)                     |
| nundred and twenty eight (128)                   |
| <ul><li>hundred and twenty eight (128)</li></ul> |
| ine hundred and twenty eight (128)               |
| One hundred and twenty eight (128)               |
| d One hundred and twenty eight (128)             |
| ved One hundred and twenty eight (128)           |
| eived One hundred and twenty eight (128)         |
| ceived One hundred and twenty eigh               |
| ceived One hundred and twenty eigh               |
| cil received One hundred and twenty eigh         |
| cil received One hundred and twenty eigh         |
| ceived One hundred and twenty eigh               |