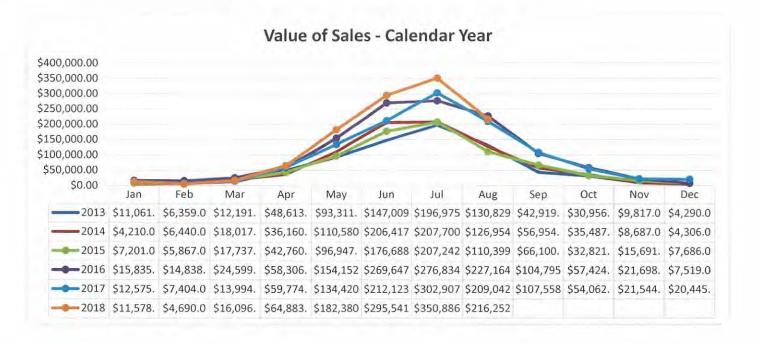

### **Analysis/Comment**

Total sales for August 2018 was \$216,252, compared to August 2017 - \$209,041.50, an overall increase of 3.44%. This is just \$10,911.59 (4.8%) short of the record for August set in 2016.