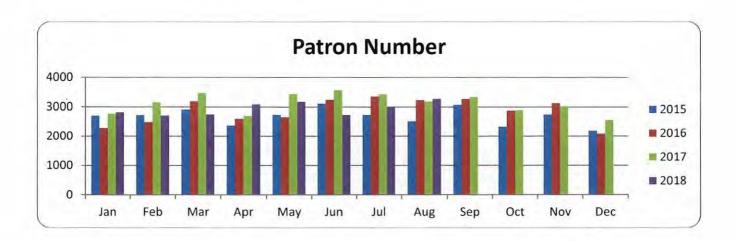

Movie Afternoon – This month's movie was "Wall.E". Children quickly settled in with their bean bags and pillows. It was well attended by 12 kids and 6 adults.

Attendance at the Library for the month of August 2018 has improved on July 2018.

Wriggle & Rhyme attendance is still going well with numbers once again increasing after a mid year slump. Attendance numbers are still down on previous years however Library staff are continuing to work with other service providers offering similar programs to identify collaborative opportunities.

The library is still seeing declines in computer usage and Story Time numbers.