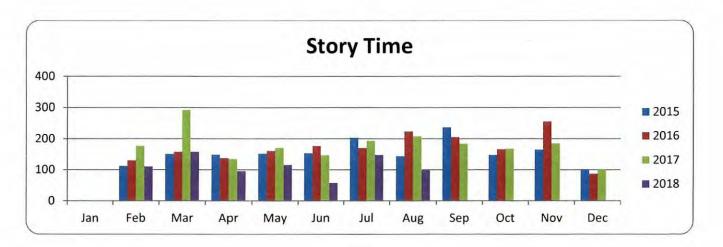

Wriggle & Rhyme attendance is still going well with numbers once again increasing after a mid year slump. Attendance numbers are still down on previous years however Library staff are continuing to work with other service providers offering similar programs to identify collaborative opportunities.

The library is still seeing declines in computer usage and Story Time numbers.