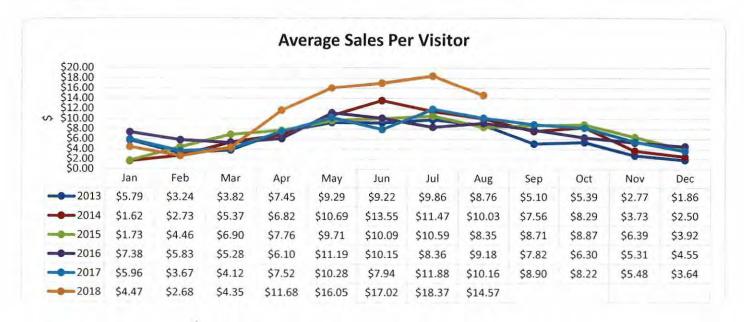

### **Analysis/Comment**

Total sales for August 2018 was \$216,252, compared to August 2017 - \$209,041.50, an overall increase of 3.44%. This is just \$10,911.59 (4.8%) short of the record for August set in 2016.