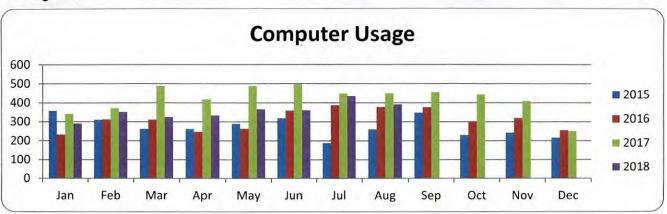

yme attendance is still going well with numbers once again increasing after a mid year slump. Attendance numbers are still down on previous years however Library staff are continuing to work with other service providers offering similar programs to identify collaborative opportunities.

The library is still seeing declines in computer usage and Story Time numbers.

### RECOMMENDATIONS

Due to the success of the Drawing Competition Katherine Public Library will explore opportunities to organise additional creative based competitions such as Dress Designing and Modern Art. Feedback from parents in attendance mentioned the competitions gave their children confidence in using their imagination, improved their skills and provided an activity away from mobile devices and technology.



Page 10







### KATHERINE VISITOR INFORMATION CENTRE (KVIC)

### **Feedback**

- 179 visitors (1.2%) completed a customer service satisfaction survey. All the surveys (100%) rated the level of service and information as excellent.
- Three (3) Super Deed nominations were received.

### **Improvements**

 Staff Meetings: After receiving a negative review on TripAdvisor the KVIC team reviewed and adjusted their approach to customer service, taking on board the feedback provided. This approach has proved successful with the team remotivated and focused on providing a friendly and welcoming atmosphere at the KVIC.

- As the visitor numbers decrease, the KVIC team can spend more time with each customer to create fulfilled itineraries for the Top End will all information needed.
- Social Media: The KVI