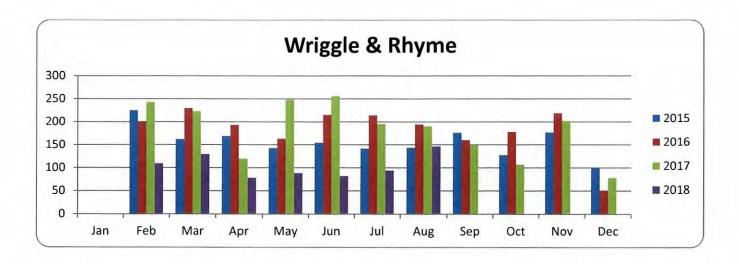

Wriggle & Rhyme attendance is still going well with numbers once again increasing after a mid year slump. Attendance numbers are still down on previous years however Library staff are continuing to work with other service providers offering similar programs to identify collaborative opportunities.