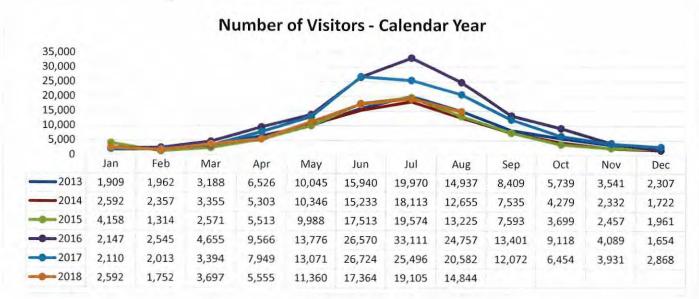

### **Analysis/Comment**

Total sales for August 2018 was \$216,252, compared to August 2017 - \$209,041.50, an overall increase of 3.44%. This is just \$10,911.59 (4.8%) short of the record for August set in 2016.

Visitor numbers for August 2018, recorded on door counter were 14,844, a decrease of 27% on August 2017. As noted in the June & August 2018 reports this data is speculated not to be accurate. The new door counter for the verandah entry/exit is scheduled to be installed early October.

Further to the visitor numbers- increased temperatures towards the end of the month of August are speculated to have had an effect on visitor numbers.

Nitmiluk Tours was the biggest seller for the KVIC for the month of August 2018.