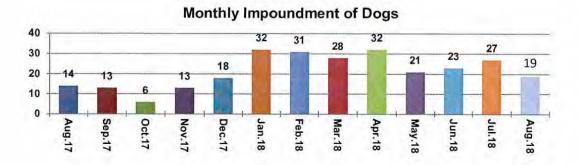

### Inspectorate Services

- Please refer to Attachment A for a full breakdown on the Regulatory Services conducted by Council Rangers over the month of August 2018.
- Council staff picked up illegal rubbish dumped at Shadforth Road.
- Pound Statistics for the month of August 2018 are as follows:
  - Six (6) dogs returned to their owners.
  - Eight (8) dogs euthanized.
  - 11 cats euthanized.
  - Five (5) dogs sent to NT Rehoming Group