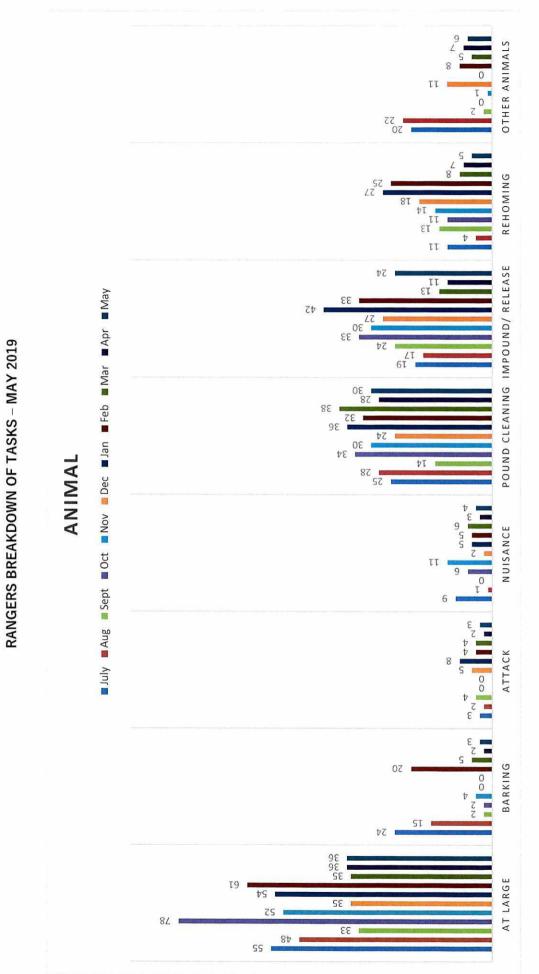

#### Inspectorate Services

- Please refer to *Attachment A* for a full breakdown on the Regulatory Services conducted by Council Rangers over the month of May 2019.
- Pound Statistics for the month of May 2019 are as follows:
  - o 13 dogs returned to their owners.
  - Two (2) dogs were purchased by new owner.
  - One (1) dog was euthanised.
  - Six (6) cats were euthanised.

#### That it be recommended to Council:

• That the report of the Infrastructure & Environment Services for the month of May 2019 be received and noted.

estermon

Robert Jennings CHIEF EXECUTIVE OFFICER

Delegation: Schedule of Attachments: Executive Manager – Infrastructure & Environment, Peter Reeve Attachment A: Rangers Breakdown of Tasks –May 2019