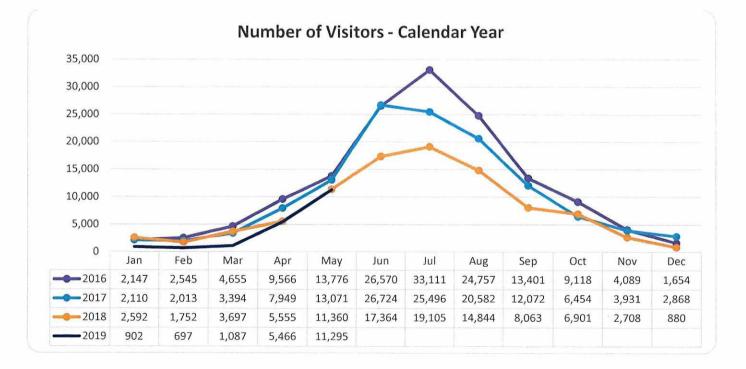

#### Analysis/Comment

Total sales for May 2019 were \$ 200,988, an increase of 10.2% on May 2018. Online bookings were \$2,555 and a \$198,433 total was recorded at the KVIC front counter.

Visitor number total for May 2019, recorded on both door counters and online, was 11,295, a decrease of 0.57% on May 2018. 36 of the 11,295 visitors booked online and 11,259 visitors walked in the KVIC.

An average sale per visitor for May 2019 was \$17.79, compared to last year's average of \$16.05 per visitor. An increase of 10.84% per visitor. The average online sale per visitor is \$70.97 and the average sale per visitor at the VIC is \$17.62.

Although average sales per visitor data is demonstrating a sharp downward trend when compared to February and March 2019 it is important to note that this is influenced by online bookings through the Visit Katherine website for travellers who are in the 'planning phase' of their travel. This is typically accommodation bookings done well in advance of the intended travel, demonstrating the benefits of offering instant online booking options for travellers. Further, despite a 41.14% decrease from March to May on average spend, the KVIC has experienced a 939% increase in visitors and 847.52% increase in sales over the same period.