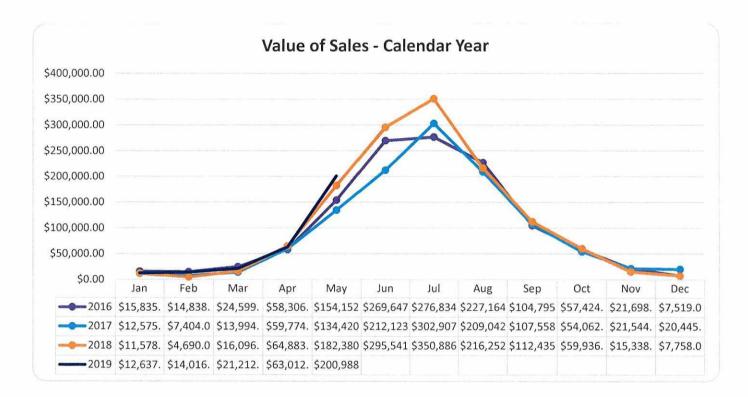

#### Analysis/Comment

Total sales for May 2019 were \$ 200,988, an increase of 10.2% on May 2018. Online bookings were \$2,555 and a \$198,433 total was recorded at the KVIC front counter.

Visitor number total for May 2019, recorded on both door counters and online, was 11,295, a decrease of 0.57% on May 2018. 36 of the 11,295 visitors booked online and 11,259 visitors walked in the KVIC.

An average sale per visitor for May 2019 was \$17.79, compared to last year's average of \$16.05 per visitor. An increase of 10.84% per visitor. The average online sale per visitor is \$70.97 and the average sale per visitor at the VIC is \$17.62.

Although average sales per visitor data is demonstrating a sharp downward trend when compared to February and March 2019 it is important to note that this is influenced by online bookings through the Visit Katherine website for travellers who are in the 'planning phase' of their travel. This is typically accommodation bookings done well in advance of the intended travel, demonstrating the benefits of offering instant online booking options for travellers. Further, despite a 41.14% decrease from March to May on average spend, the KVIC has experienced a 939% increase in visitors and 847.52% increase in sales over the same period.

These figures demonstrate a comparatively strong sales conversion.

Nitmiluk Tours have been our biggest seller in the month of May.

May 2019 has been a record month for the Katherine Visitor Information Centre.