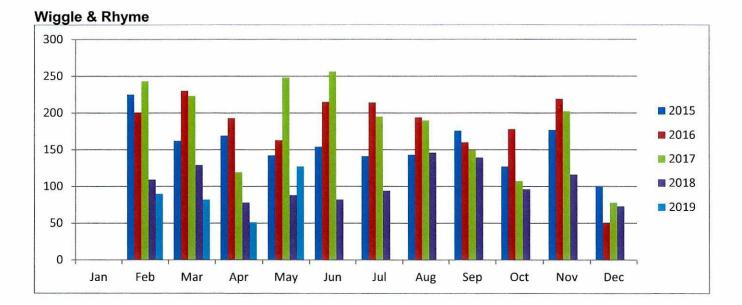

#### **Programs & Events**

| Program                                    | Date & Time                  |
|--------------------------------------------|------------------------------|
| Story Time                                 | Wednesday, 10.30am - ongoing |
| Wriggle & Rhyme                            | Thursday, 10.30am – Ongoing  |
| Mother's Day Morning Tea - Story Time      | 8 May 2019                   |
| Katherine Region of Writers (KROW) Meeting | 11 May 2019                  |
| National Simultaneous Story Time           | 22 May 2019                  |
| Katherine Region of Writers (KROW) Meeting | 25 May 2019                  |

Storytime has experienced a 5.2% attendance increase when compared to May 2018 and a 105% attendance when compared to the previous month (April 2019).

Wriggle and Rhyme has experienced a massive 44.3% attendance increase when compared to May 2018 and 149% increase when compared to the previous month (April 2019)

#### **RECOMMENDATIONS / NOTES**

Both Storytime and Wriggle & Rhyme have experienced declining numbers over recent years. This has coincided with an increase in the community of similar programs aimed at the 0 - 4 years age demographic. In line with the recently conducted survey (attached) the library's new Program Coordinator will continue evaluation and revitalisation of Storytime and Wriggle & Rhyme programs. Further discussions will lead to making changes that focus on increased engagement and attendance at both programs. Initial changes have reflected an increase in participation in these programs and it is anticipated with the ongoing evaluations and revitalisation this trend will continue.