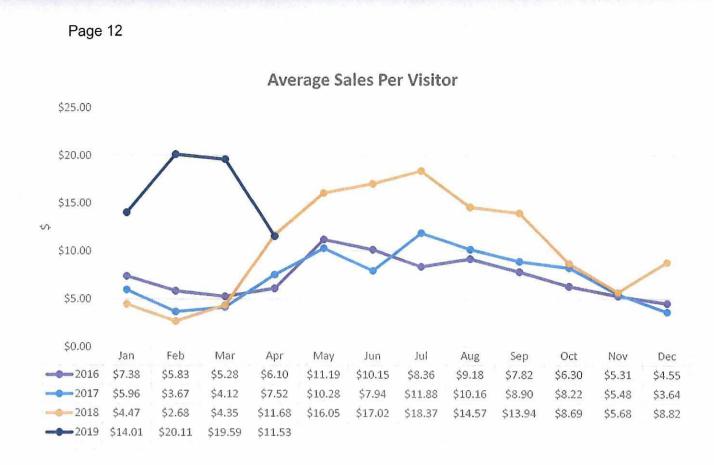

#### Analysis/Comment

Total sales for May 2019 were \$ 200,988, an increase of 10.2% on May 2018. Online bookings were \$2,555 and a \$198,433 total was recorded at the KVIC front counter.

Visitor number total for May 2019, recorded on both door counters and online, was 11,295, a decrease of 0.57% on May 2018. 36 of the 11,295 visitors booked online and 11,259 visitors walked in the KVIC.

An average sale per visitor for May 2019 was \$17.79, compared to last year's average of \$16.05 per visitor. An increase of 10.84% per visitor. The average online sale per visitor is \$70.97 and the average sale per visitor at the VIC is \$17.62.

Although average sales per visitor data is demonstrating a sharp downward trend when compared to February and March 2019 it is important to note that this is influenced by online bookings through the Visit Katherine website for travellers who are in the 'planning phase' of their travel. This is typically accommodation bookings done well in advance of the intended travel, demonstrating the benefits of offering instant online booking options for travellers. Further, despite a 41.14% decrease from March to May on average spend, the KVIC has experienced a 939% increase in visitors and 847.52% increase in sales over the same period.