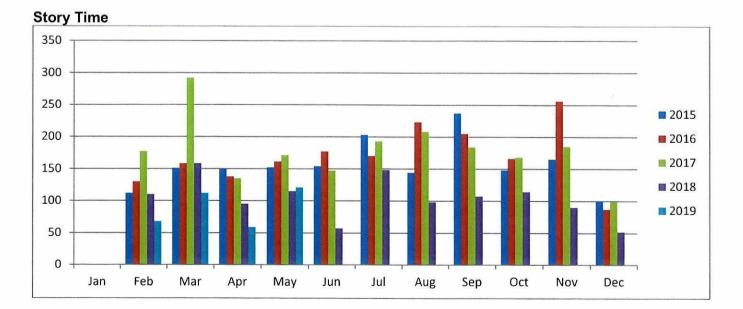

#### **Programs & Events**

| Program                                    | Date & Time                  |
|--------------------------------------------|------------------------------|
| Story Time                                 | Wednesday, 10.30am - ongoing |
| Wriggle & Rhyme                            | Thursday, 10.30am – Ongoing  |
| Mother's Day Morning Tea - Story Time      | 8 May 2019                   |
| Katherine Region of Writers (KROW) Meeting | 11 May 2019                  |
| National Simultaneous Story Time           | 22 May 2019                  |
| Katherine Region of Writers (KROW) Meeting | 25 May 2019                  |

Storytime has experienced a 5.2% attendance increase when compared to May 2018 and a 105% attendance when compared to the previous month (April 2019).

Wriggle and Rhyme has experienced a massive 44.3% attendance increase when compared to May 2018 and 149% increase when compared to the previous month (April 2019)

#### **RECOMMENDATIONS / NOTES**

Both Storytime and Wriggle & Rhyme have experienced declining numbers over recent years. This has coincided with an increase in the community of similar programs aimed at the 0 - 4 years age demographic. In line with the recently conducted survey (attached) the library's new Program Coordinator will continue evaluation and revitalisation of Storytime and Wriggle & Rhyme programs. Further discussions will lead to making changes that focus on increased engagement and attendance at both programs. Initial changes have reflected an increase in participation in these programs and it is anticipated with the ongoing evaluations and revitalisation this trend will continue.