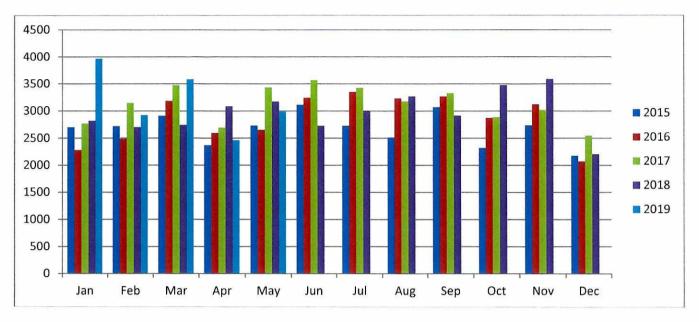

Service Requests Received Council received eighty nine (89) service requests for the month May 2019.

| coarior received eighty time (co) set the requests for the month and set o | 201  | and the request of the       |                                         | til INICY EVIS.          |                      |                                  |                  |                                         |             |
|----------------------------------------------------------------------------|------|------------------------------|-----------------------------------------|--------------------------|----------------------|----------------------------------|------------------|-----------------------------------------|-------------|
| Environment                                                                |      | Buildings/Facilities         | S                                       | Roads/Traffic/Parking    | A States             | Inspectorate                     | a surface        | Other Requests                          |             |
| Wheelie Bins                                                               | 16   | Waste Management             |                                         | Licence/Permits – Road   |                      | Abandoned Vehicle                | 5                | Equipment Hire –                        |             |
|                                                                            |      | Transfer Station             |                                         | Events                   |                      |                                  |                  | Collars, Cages Etc                      |             |
| Other Bins                                                                 |      | Civic Centre                 | No. State                               | Carparks                 | Control of           | Animal – Other                   | 3                | Street Lighting                         | 3           |
| Domestic Rubbish                                                           | 2    | Public Toilets               | ~                                       | Road Opening/Closing     |                      | Animal at Large                  |                  | Cemetery / Burial                       | -           |
| Collection                                                                 | 1000 |                              | A DE LE                                 | (Telstra, Aurora etc)    |                      |                                  | at a set of      | Records                                 | N. C. L. L. |
| Litter                                                                     | ٢    | Showgrounds                  | 2                                       | Road Opening/Closing -   |                      | Animal Cruelty                   | Ļ                | Risk Management –                       |             |
|                                                                            |      |                              |                                         | Footpath/Driveways       | Sale Property        |                                  |                  | Accidents – General                     |             |
| Hazardous Waste                                                            |      | Katherine East               |                                         | Street Signs             |                      | Animals – Lost and               | -                | General Requests -                      |             |
| Disposal                                                                   |      | Community Centre             |                                         |                          |                      | Found                            | All and a second | Complaints                              |             |
| Mowing of Verges-<br>Nature Strips-Ovals                                   | 1    | Airport                      |                                         | Street – Road Cleaning   |                      | Animal Attack                    | വ                | Disabled Parking<br>Permits             |             |
| Street and Other                                                           |      | Visitor Information          |                                         | Permit to Work Within NT |                      | Animal Menace                    |                  | Plaques and                             |             |
| Lighting                                                                   |      | Centre                       | A NUMBER                                | Government Road Reserve  | Same and             |                                  | I Lass           | Headstones                              | 12 21       |
| Sprinklers and<br>Watering                                                 |      | Parks & Cenotaph             |                                         | Driveways                |                      | Animal Nuisance                  | 24               | Ombudsman<br>Complaints                 |             |
| General                                                                    | -    | BMX                          |                                         | Road Maintenance         | 2                    | Vacant Lot                       |                  | Community - Festival                    |             |
|                                                                            | 1000 |                              |                                         |                          |                      | Inspections                      | P.C.M.           | or Events                               |             |
| Waste Disposal –<br>Asbestos – Other                                       |      | Lindsey Street<br>Complex    | ~                                       | Footpaths/Bike Paths     |                      | Parking Control                  |                  | Alcohol Permit                          |             |
| Weeds                                                                      |      | Sportsground                 | 4                                       | Line Marking/Pavement    |                      | Unauthorised                     | 3                | Planning and                            |             |
|                                                                            |      |                              |                                         | Management               |                      | Camping                          |                  | Development                             | di si       |
| Trees & Vegetation                                                         | 2    | General                      |                                         | Oversized Permit         |                      | Overgrown/                       | 4                | Planning and                            |             |
|                                                                            |      |                              | Start Start                             |                          | In the second second | Unkempt Land                     | A SAND           | Development                             |             |
| Tenders/Quotations                                                         |      | Swimming Pool                | and | Planning and Development | Section of           | Dog Licence                      |                  | Vandalism                               | 1           |
| Bores and Water<br>Readings                                                |      | Playgrounds and<br>Equipment | 2                                       | Laneways                 | -                    | After Hours Callout              |                  | Miscellaneous<br>Requests               |             |
| Waste Management<br>Facilities                                             |      | Skate Park                   |                                         | Road Access              | - 14<br>- 14         | Public Health Risk<br>Activities |                  | Tenders/Quotations                      |             |
| Illegal Dumping                                                            | -    | Hot Springs                  | 2                                       | Drains                   |                      | Dangerous<br>Animals             |                  | Licence or Permits –<br>Mobile food van |             |
| Total                                                                      | 24   | Total                        | 12                                      | Total                    | ~                    | Total                            | 45               | Total                                   | 2           |
| I VIAI                                                                     | 1    | 1 Ota                        | 4                                       | I crui                   | >                    | i com                            | 2                |                                         | )           |