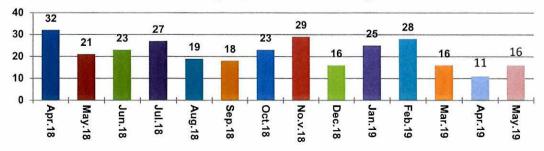

#### Inspectorate Services

- Please refer to *Attachment A* for a full breakdown on the Regulatory Services conducted by Council Rangers over the month of May 2019.
- Pound Statistics for the month of May 2019 are as follows:
  - o 13 dogs returned to their owners.
  - Two (2) dogs were purchased by new owner.
  - One (1) dog was euthanised.
  - Six (6) cats were euthanised.

#### Monthly Impoundment of Dogs