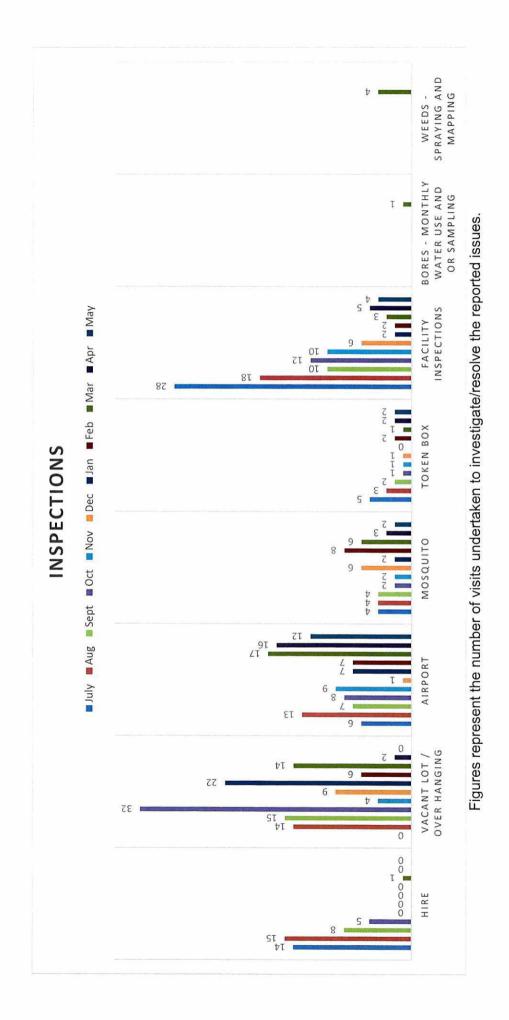

#### Inspectorate Services

- Please refer to *Attachment A* for a full breakdown on the Regulatory Services conducted by Council Rangers over the month of May 2019.
- Pound Statistics for the month of May 2019 are as follows:
  - o 13 dogs returned to their owners.
  - Two (2) dogs were purchased by new owner.
  - One (1) dog was euthanised.
  - Six (6) cats were euthanised.