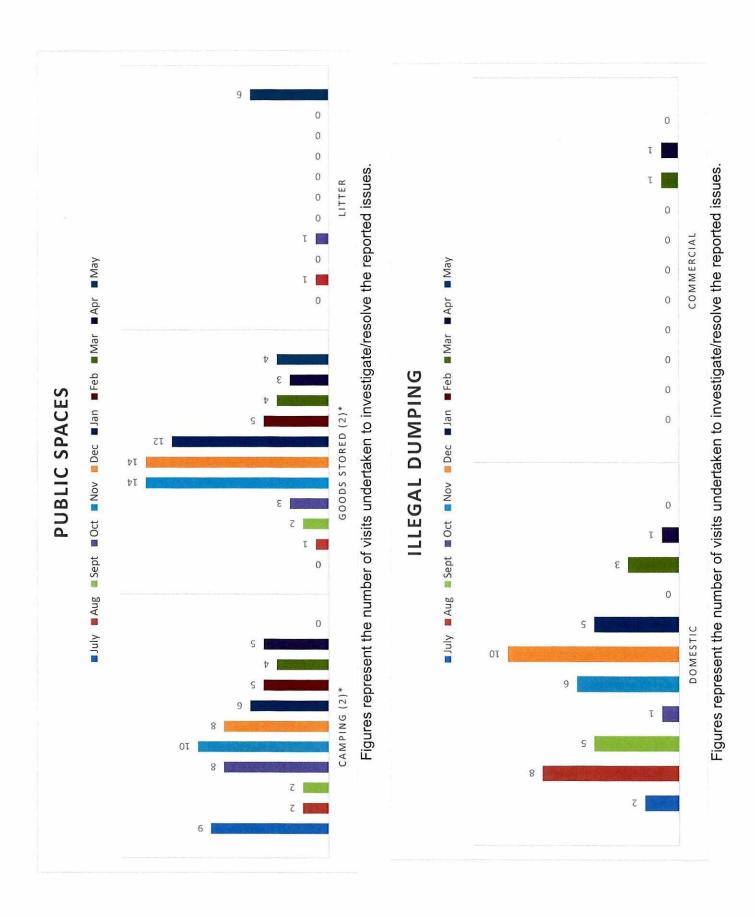

#### Inspectorate Services

- Please refer to *Attachment A* for a full breakdown on the Regulatory Services conducted by Council Rangers over the month of May 2019.
- Pound Statistics for the month of May 2019 are as follows:
  - o 13 dogs returned to their owners.
  - Two (2) dogs were purchased by new owner.
  - One (1) dog was euthanised.
  - Six (6) cats were euthanised.