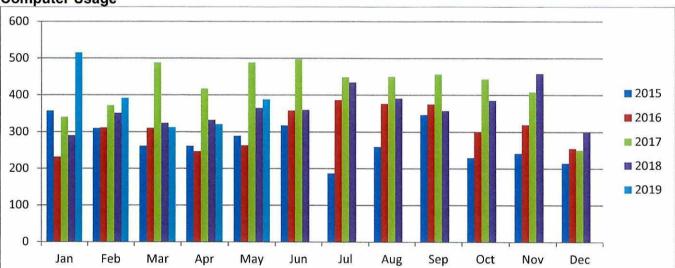

49% increase when compared to the previous month (April 2019)

#### **RECOMMENDATIONS / NOTES**

Both Storytime and Wriggle & Rhyme have experienced declining numbers over recent years. This has coincided with an increase in the community of similar programs aimed at the 0 - 4 years age demographic. In line with the recently conducted survey (attached) the library's new Program Coordinator will continue evaluation and revitalisation of Storytime and Wriggle & Rhyme programs. Further discussions will lead to making changes that focus on increased engagement and attendance at both programs. Initial changes have reflected an increase in participation in these programs and it is anticipated with the ongoing evaluations and revitalisation this trend will continue.



#### **Patron Numbers**







**Computer Usage** 





#### KATHERINE VISITOR INFORMATION CENTRE (KVIC)

#### Feedback

- 174 visitors completed a customer service satisfaction survey. All the surveys (100%) rated the level of service and information as excellent.

#### Improvements

- New staff members have joined the KVIC for the tourist season. All staff are currently undertaking training, product updates and familiarization with tour operators.
- Updated Katherine What's open, National Park and road closures information sheet.
- The KVIC commence online marketing campaigns on Google, Facebook and Instagram. So
  far this has achieved total impressions (number of times content has been displayed) of 1.08
  million and 3,708 website clicks. The KVIC has seen an increase drive to the Visit Katherine
  website from