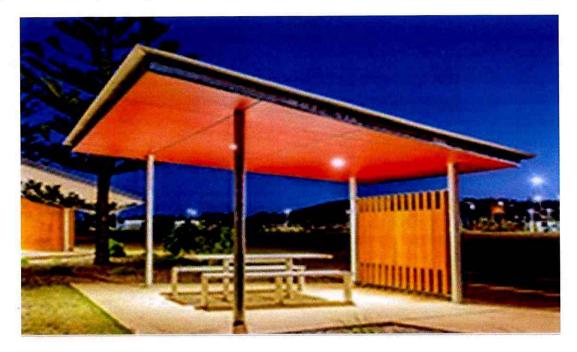

#### Report

It is considered that Option 2 would be the most suitable and value for money option. This has been confirmed with preliminary discussions with elected members and Ashford themselves.

Option 2 - Basic Hard cover Structure Includes:

- Design
- Structural documentation
- Section 40
- Supply
- Fabrication
- Occupancy permit
- Size 10x10m 100m2
- 4 post single fall roof
- Includes, design
- Certification
- No soffit
- Supply and Install.

KATHERINE TOWN COUNCIL

- Construct at the same time as the turtle playground
- Price \$59k + gst All-inclusive price.

Option 2 – Example images

In addition, Council will need to reallocate funds towards the shade component of the project as no funds were budgeted for in the original budget deliberations.