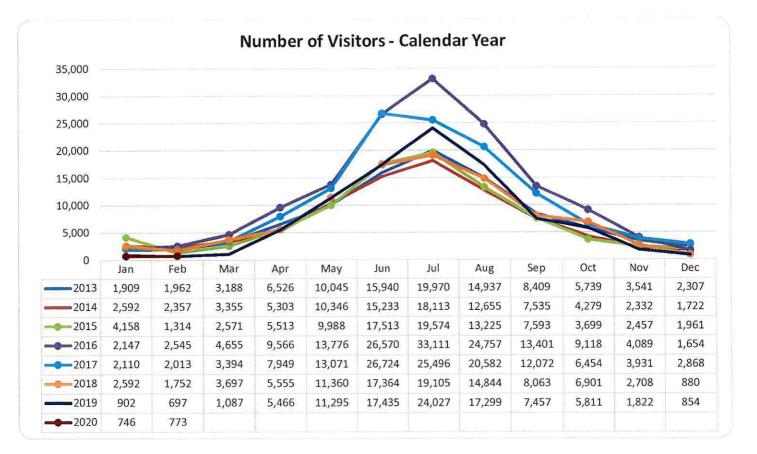

Visitor number total for February 2020, recorded on both door counters and online, was 773, an increase of 10.9% on February 2019. 23 of the 773 visitors booked online and 750 visitors walked in the VIC.