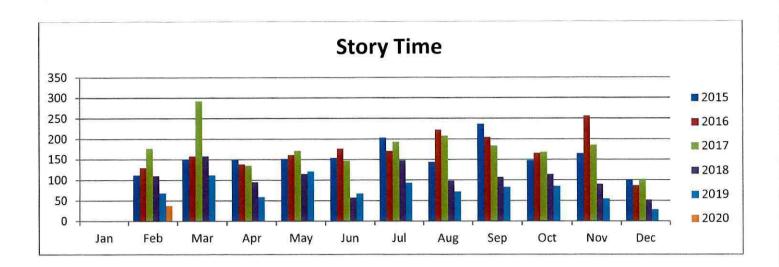

#### CHILDRENS PROGRAMS

The first children's programs for 2020 began on 18 February. This had a warm welcoming, with our new program, Toddler Rhyme Time seeing 32 participants over the two (2) sessions through February. The Library now has three (3) children's programs running weekly on Tuesday's (Toddler Rhyme Time), Wednesday's (Story Time) and Thursdays (Wriggle & Rhyme).