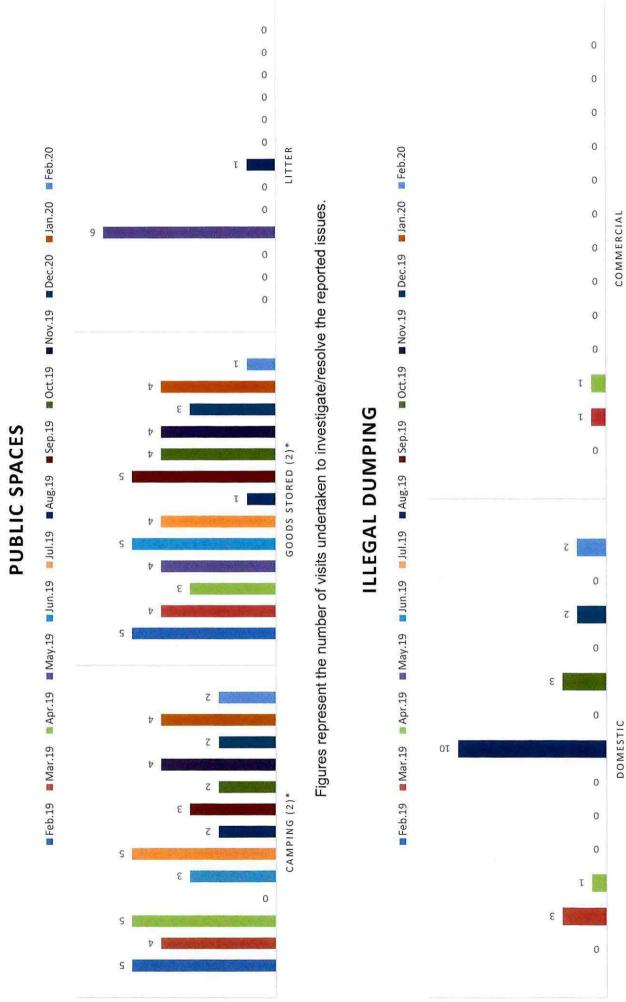

Manager – Grounds and Maintenance, Shawn Collins Attachment A: Rangers Breakdown of Tasks – February 2020

0 0 OTHER ANIMALS 0 τ 15 6 72 IMPOUND/RELEASE τī 55 οτ 0 07 0 ■ Mar.19 ■ Apr.19 ■ May.19 ■ Jun.19 ■ Jul.19 ■ Aug.19 ■ Sep.19 ■ Oct.19 ■ Nov.19 ■ Dec.19 ■ Jan.20 ■ Feb.20 50 71 77 70 S 🔳 44 ■ Feb.19 ■ Mar.19 ■ Apr.19 ■ May.19 ■ Jun.19 ■ Jul.19 ■ Aug.19 ■ Sep.19 ■ Oct.19 ■ Nov.19 ■ Dec.19 ■ Jan.20 ■ Feb.20 REHOMING 895 N 6 tI Figures represent the number of visits undertaken to investigate/resolve the reported issues. τ S II 7 II 9 II S II 22 9 S 74 IMPOUND/RELEASE 12 ABANDON 0 13 74 37 17 61 0 0 ET t 33 45 0 6 POUND CLEANING 18 9 🔳 ZŢ 07 S 9 30 58 PARKING ANIMAL 35 L 38 ILLEGAL 8 41 6 NUISANCE 53 9 6 🔳 17 201 τt 44 NMMNN N44M4 33 Tt CONTROLLED ATTACK 59 SÞ 29 tt 84 87 12 P P UN P P 43 🗖 Jan.19 📷 Feb.19 38 BARKING 0 5 5 1 50 0 0 0 7 SS TIMED os 33 77 0 0 AT LARGE 67 95 0 88 0 0 0 19 15

Figures represent the number of visits undertaken to investigate/resolve the reported issues.

Figures represent the number of visits undertaken to investigate/resolve the reported issues.

DOMESTIC

INSPECTIONS

Figures represent the number of visits undertaken to investigate/resolve the reported issues.

Inspections – all lots in Binjari were inspected in January 2020

KATHERINE TOWN COUNCIL