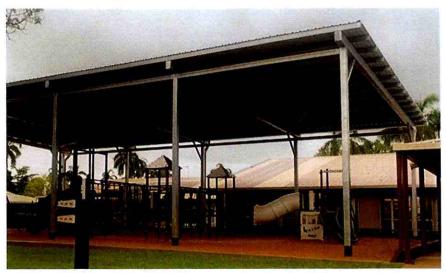

#### Option 4 – Larger Hard cover Structure – Includes material Soffit and 6 posts

- Size 11x14m
- RHS post Improved design
- Includes, design
- Certification
- Supply and Install.
- Includes Material soffit Custom orb colour sheeting or similar
- Post overhangs
- Construct at the same time as the turtle playground
- Price \$109k + gst

Option 4 – Example Image – slightly smaller than image below. But similar design.

KATHERINE TOWN COUNCIL