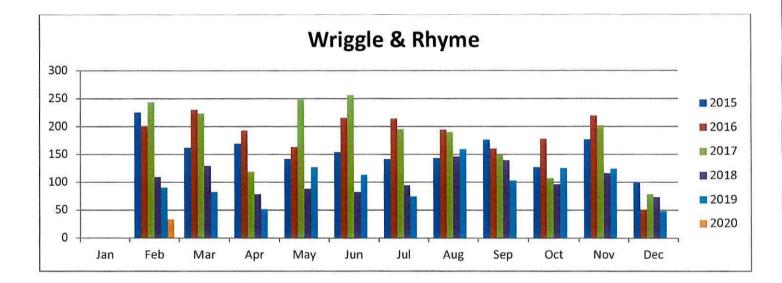

#### CHILDRENS PROGRAMS

The first children's programs for 2020 began on 18 February. This had a warm welcoming, with our new program, Toddler Rhyme Time seeing 32 participants over the two (2) sessions through February. The Library now has three (3) children's programs running weekly on Tuesday's (Toddler Rhyme Time), Wednesday's (Story Time) and Thursdays (Wriggle & Rhyme).