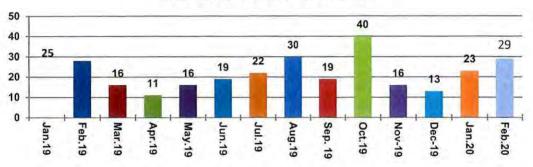

#### Inspectorate Services

Please refer to Attachment A for a full breakdown on the Regulatory Services conducted by Council Rangers over the month of February 2020.

- Pound Statistics for the month of February 2020 are as follows:
  - o 13 dogs were returned to their owners.
  - o 9 dogs were rehomed.
  - o 5 dogs were euthanised.
  - o 2 dogs were carried over.
  - o 0 other animals were euthanised.

#### Monthly Impoundment of Dogs