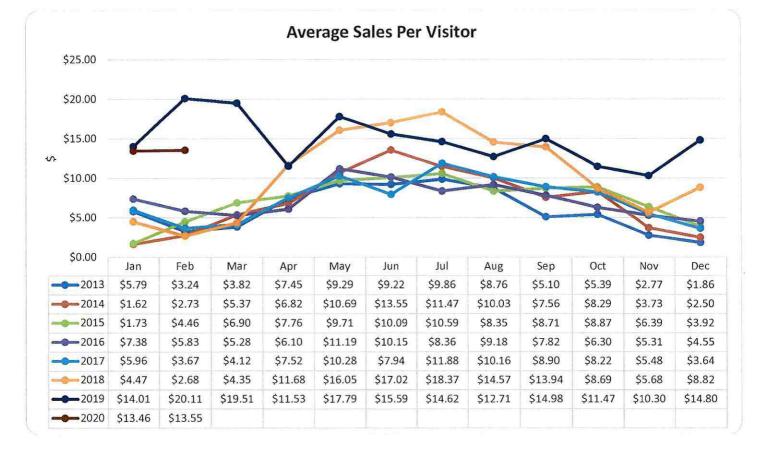

An average sale per visitor for February 2020 was \$13.55, compared to last year's average of \$20.11 per visitor. A 32.62% decrease per visitor. The average online sale per visitor is \$91.57 and the average sale per visitor at the VIC is \$11.16.