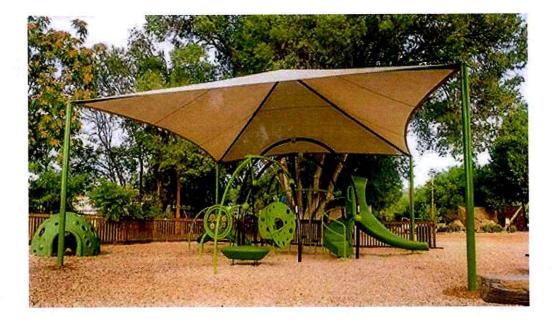

#### **Option 1 – Shade sail**

- Size 10x10m
- Soft sail design 4 posts
- Includes, design
- Certification
- Supply and Install.
- Construct at the same time as the turtle playground
- Price \$44k + gst

#### Option 1 – Example image

Attachment - Turtle Shade Options - Ordinary Meeting of Council - 24th March 2020