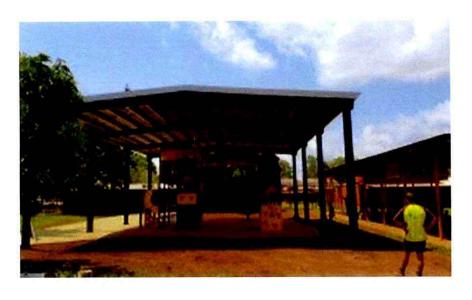

#### **Option 3 – Hard cover Structure – Includes material Soffit**

- Size 10x10m
- RHS post Improved design
- Includes, design
- Certification
- Supply and Install.
- Includes Material soffit Custom orb colour sheeting
- Post overhangs
- Construct at the same time as the turtle playground
- Price \$75k + gst

#### Option 3 – Example Image

Attachment – Turtle Shade Options – Ordinary Meeting of Council – 24th March 2020