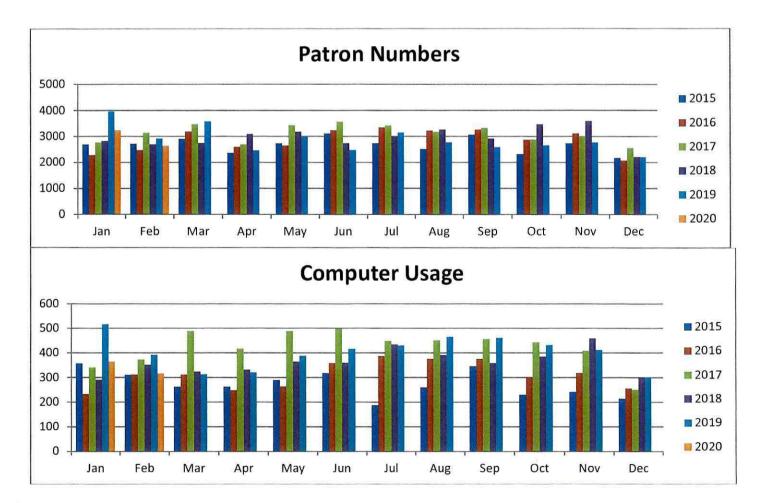

#### SUMMARY

The Katherine Public Library had 2,642 patron attendance across the month of February. This number is inclusive of program/activity participants. This is down on January 2020 by nearly 800 attendances however it should be noted that the Katherine Public Library hosted a large number of School Holiday events during the January period whilst regular Library programs did no recommence until 18 February 2020.

Of the patrons, 188 patrons borrowed from the collection and 315 hours of computer usage was recorded.

With the commencement of the programs, it has been a busy month for all staff. We have welcomed a new Library Assistant to the team. Jahlita will be assisting with the customer service, general collection management as well as presenting the children's programs.