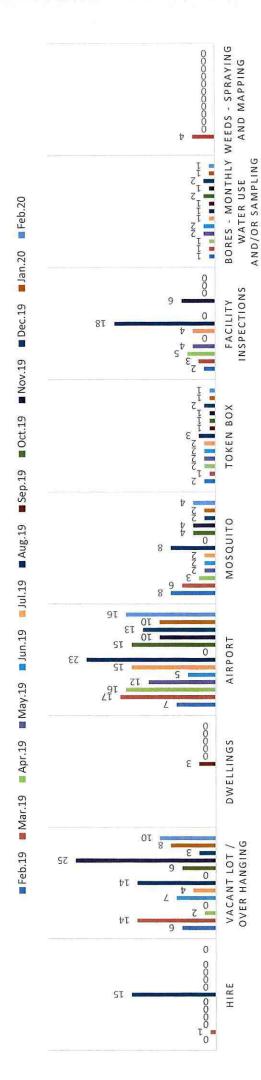

Manager – Grounds and Maintenance, Shawn Collins Attachment A: Rangers Breakdown of Tasks – February 2020

0 0 OTHER ANIMALS 0 τ 15 6 72 IMPOUND/RELEASE τī 55 οτ 0 07 0 ■ Mar.19 ■ Apr.19 ■ May.19 ■ Jun.19 ■ Jul.19 ■ Aug.19 ■ Sep.19 ■ Oct.19 ■ Nov.19 ■ Dec.19 ■ Jan.20 ■ Feb.20 50 71 77 70 S 🔳 44 ■ Feb.19 ■ Mar.19 ■ Apr.19 ■ May.19 ■ Jun.19 ■ Jul.19 ■ Aug.19 ■ Sep.19 ■ Oct.19 ■ Nov.19 ■ Dec.19 ■ Jan.20 ■ Feb.20 REHOMING 895 N 6 tI Figures represent the number of visits undertaken to investigate/resolve the reported issues. τ S II 7 II 9 II S II 22 9 S 74 IMPOUND/RELEASE 12 ABANDON 0 13 74 37 17 61 0 0 ET t 33 45 0 6 POUND CLEANING 18 9 🔳 ZŢ 07 S 9 30 58 PARKING ANIMAL 35 L 38 ILLEGAL 8 41 6 NUISANCE 53 9 6 🔳 17 201 τt 44 NMMNN N44M4 33 Tt CONTROLLED ATTACK 59 SÞ 29 tt 84 87 12 P P UN P P 43 🗖 Jan.19 📷 Feb.19 38 BARKING 0 5 5 1 50 0 0 0 7 SS TIMED os 33 77 0 0 AT LARGE 67 95 0 88 0 0 0 19 15

**RANGERS BREAKDOWN OF TASKS – January 2020** 

Timed = General inspections of timed parking areas | Controlled = Parking restriction areas i.e loading zones, disabled parking, etc. Illegal = No parking/standing zones

Figures represent the number of visits undertaken to investigate/resolve the reported issues.

Figures represent the number of visits undertaken to investigate/resolve the reported issues.

DOMESTIC

INSPECTIONS