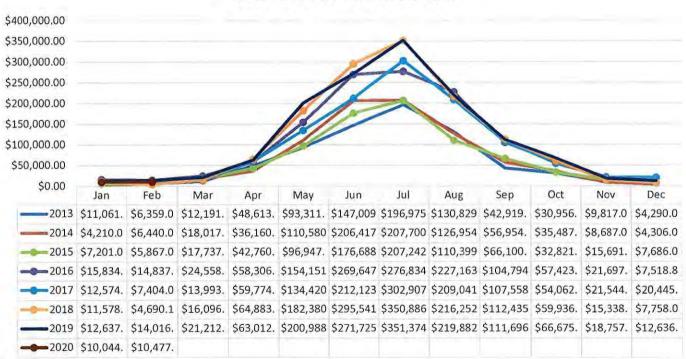

#### ANALYSIS

Total sales for February 2020 were \$10,477.00, a decrease of 25.25% on February 2019. Online bookings were \$2,106.00, and a \$8,371.00 total was recorded at the VIC front counter. Despite the significant decrease in sales when compare to February 2019, the average sales total in February, since 2013 is \$8,516.29 with outstanding months in 2016 and 2019, which makes February 2020 sales 23.02% above average.

Visitor number total for February 2020, recorded on both door counters and online, was 773, an increase of 10.9% on February 2019. 23 of the 773 visitors booked online and 750 visitors walked in the VIC.

An average sale per visitor for February 2020 was \$13.55, compared to last year's average of \$20.11 per visitor. A 32.62% decrease per visitor. The average online sale per visitor is \$91.57 and the average sale per visitor at the VIC is \$11.16.

#### Value of Sales - Calendar Year