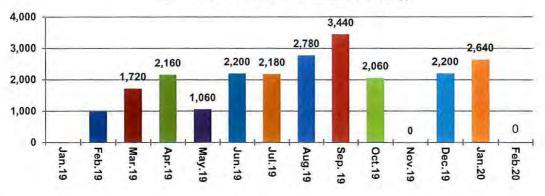

#### Inspectorate Services

Please refer to Attachment A for a full breakdown on the Regulatory Services conducted by Council Rangers over the month of February 2020.

- Pound Statistics for the month of February 2020 are as follows:
  - o 13 dogs were returned to their owners.
  - o 9 dogs were rehomed.
  - o 5 dogs were euthanised.
  - o 2 dogs were carried over.
  - o 0 other animals were euthanised.

#### Monthly Impoundment of Dogs