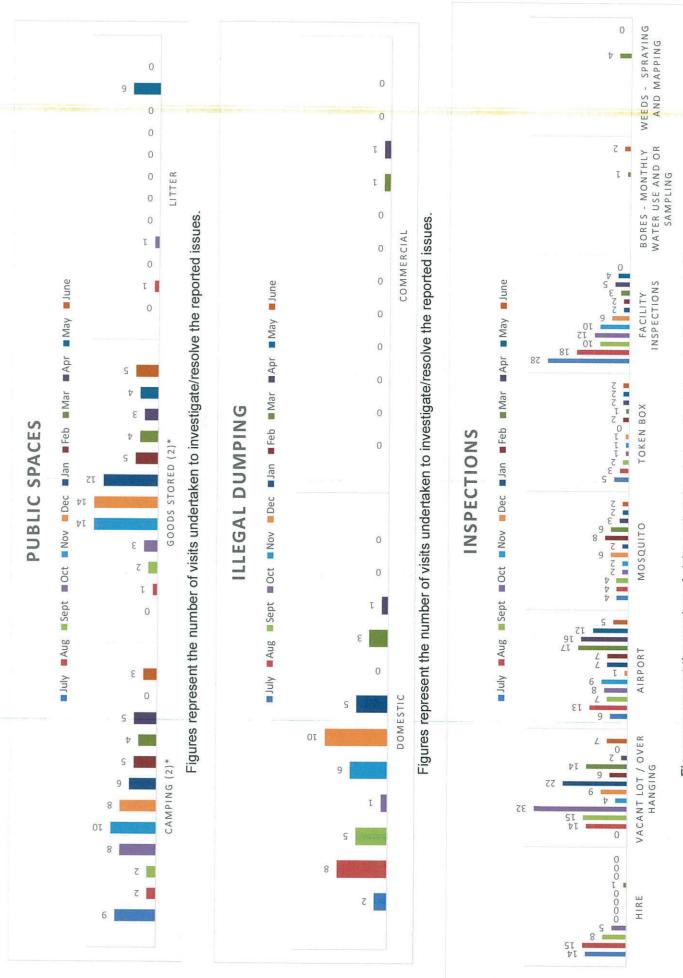

### RANGERS BREAKDOWN OF TASKS - JUNE 2019

Figures represent the number of visits undertaken to investigate/resolve the reported issues.

Figures represent the number of visits undertaken to investigate/resolve the reported issues.

Controlled = Parking restriction areas i.e loading zones, disabled parking, etc. Timed = General inspections of timed parking areas Illegal = No parking/standing zones

Figures represent the number of visits undertaken to investigate/resolve the reported issues.