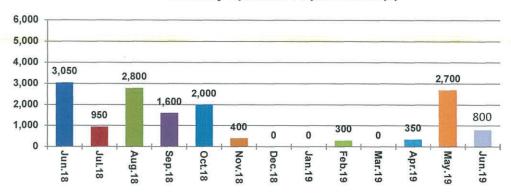

### Inspectorate Services

- Please refer to Attachment A for a full breakdown on the Regulatory Services conducted by Council Rangers over the month of June 2019.
- Pound Statistics for the month of June 2019 are as follows:
  - Nine (9) dogs returned to their owners.
  - Six (6) dogs were purchased by new owner.
  - One (1) dog was sent to NT Rehoming Group.
  - o Two (2) dog were euthanised.

### Monthly Impoundment of Dogs