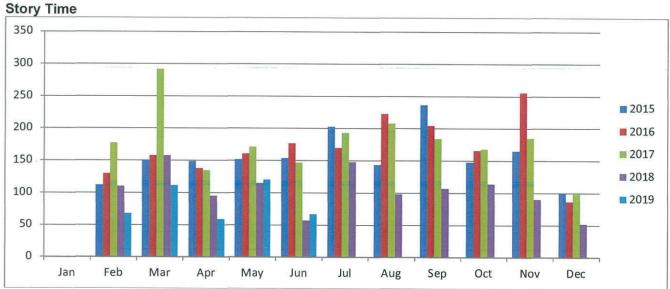

### RECOMMENDATIONS/NOTES

The library is currently advertising the position of Library Assistant 30 hours per fortnight, with closing date of 7 July 2019.

The numbers are down for the month of June. The library has been quiet for both Storytime and Wriggle & Rhyme, however the usage of computers are up in numbers.

Storytime has experienced a 17% attendance increase when compared to June 2018 however the program has experienced a significant decrease of 44% when compared to the previous month (May 2019). Officer are currently undertaking analysis as to what may be contributing to the decrease.