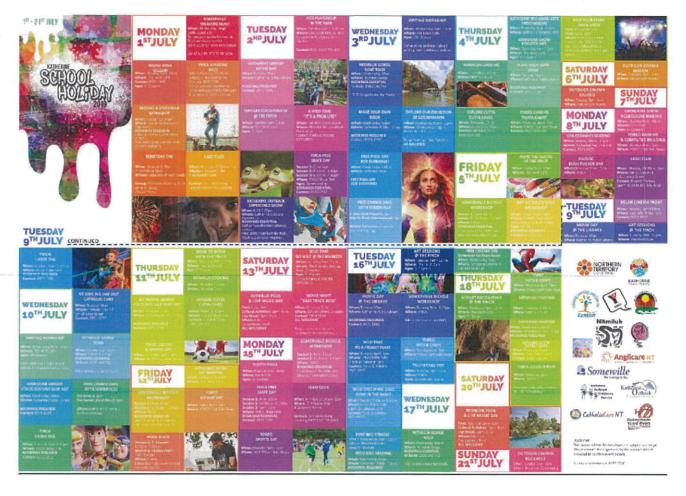

### SCHOOL HOLIDAY PROGRAM

Katherine Town Council once again provided marketing support towards the July 2019 School Holiday Program. Katherine Town Council Community Development staff have worked closely with the School Holiday Committee to develop and print the event calendar, newspaper lift out and associated digital marketing for the event. This successful program is made possible through funding from the Northern Territory Government's Department of the Chief Minister. The program, runs from 1-21 July 2019.