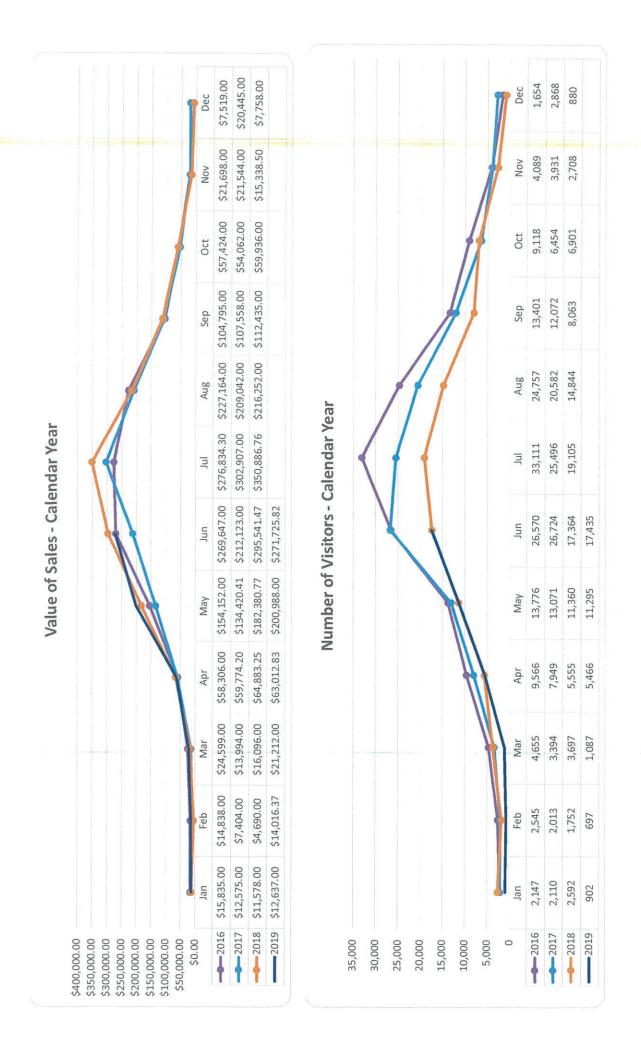

### Analysis/Comment

Total sales for June 2019 were \$ 271,725.82, a decrease of 8.05% on June 2018.

Online bookings were \$1,003 and a \$270,722.82 total was recorded at the VIC front counter.

Visitor number total for June 2019, recorded on both door counters and online, was 17,435, an increase of 0.41% on June 2018. Nine (9) of the 17,435 visitors booked online and 17,426 visitors walked in the VIC.

An average sale per visitor for June 2019 was \$15.59, compared to last year's average of \$17.02 per visitor, a decrease of 8.4% per visitor. The average online sale per visitor is \$111.45 and the average sale per visitor at the VIC is \$15.54.

Nitmiluk Tours have been our biggest seller in the month of June.

With the completion of the 2018/2019 Financial year the sales are totalled at \$1,346,197.08. This is the Katherine Visitor Information Centre highest financial year sales for the last six (6) years.