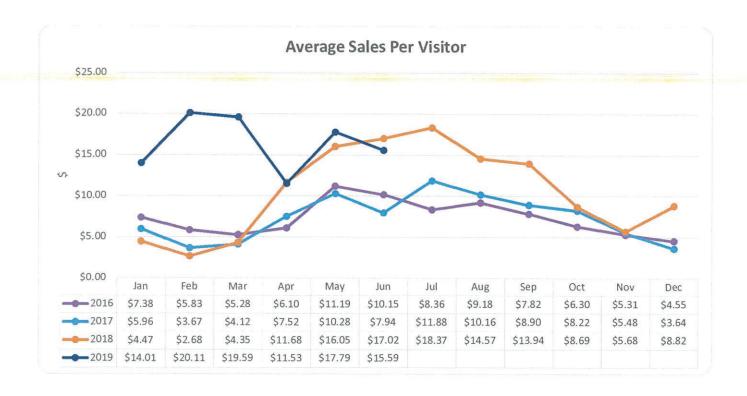

An average sale per visitor for June 2019 was \$15.59, compared to last year's average of \$17.02 per visitor, a decrease of 8.4% per visitor. The average online sale per visitor is \$111.45 and the average sale per visitor at the VIC is \$15.54.