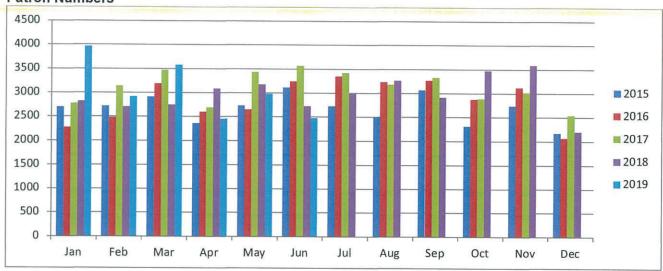

### Analysis/Comment

Total sales for June 2019 were \$ 271,725.82, a decrease of 8.05% on June 2018.

Online bookings were \$1,003 and a \$270,722.82 total was recorded at the VIC front counter.

Visitor number total for June 2019, recorded on both door counters and online, was 17,435, an increase of 0.41% on June 2018. Nine (9) of the 17,435 visitors booked online and 17,426 visitors walked in the VIC.

An average sale per visitor for June 2019 was \$15.59, compared to last year's average of \$17.02 per visitor, a decrease of 8.4% per visitor. The average online sale per visitor is \$111.45 and the average sale per visitor at the VIC is \$15.54.

Nitmiluk Tours have been our biggest seller in the month of June.

With the completion of the 2018/2019 Financial year the sales are totalled at \$1,346,197.08. This is the Katherine Visitor Information Centre highest financial year sales for the last six (6) years.