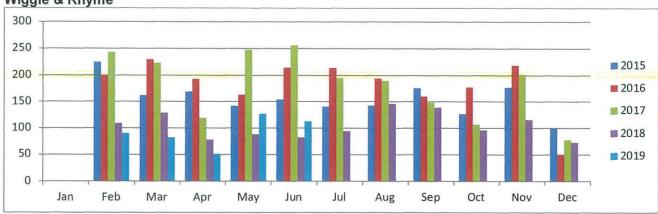

### RECOMMENDATIONS/NOTES

The library is currently advertising the position of Library Assistant 30 hours per fortnight, with closing date of 7 July 2019.

The numbers are down for the month of June. The library has been quiet for both Storytime and Wriggle & Rhyme, however the usage of computers are up in numbers.

Wriggle and Rhyme is still demonstrating strong increases with a 37% upturn when compared to June 2018. Although the program has experienced an 11% decrease when compared to the previous month (May 2019), the program is still performing well when compared to February, march and April figures.

The library will be starting the newly revitalised Wriggle & Rhyme program in July. This will consist of having the projector and screen set up for all songs and words to be displayed. With the new program and style, the library is hoping to attract more attendees to the program.