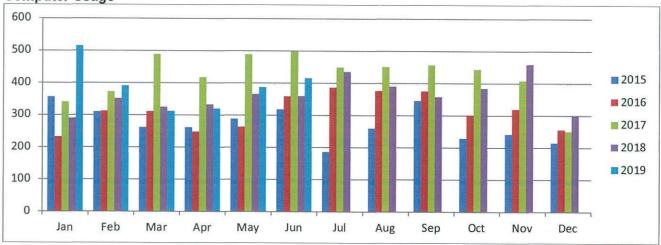

### Monthly Sprinkler Replacement (\$)

• The Urban Litter Collection statistics are based on weights recorded over the weighbridge located at the Waste Management Facility and include refuse from areas throughout the broader urban area. Katherine Terrace is not included in these statistics. The total amount of litter collected by Council staff to date (2018/19 financial year) is 21,420kgs when compared to 24,230kgs in the same months of the 2017/18 financial year.