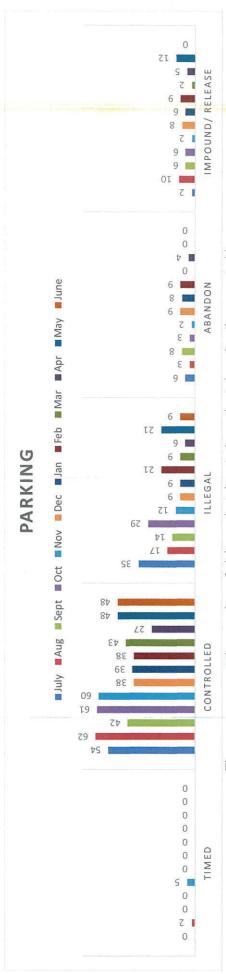

### RANGERS BREAKDOWN OF TASKS - JUNE 2019

Figures represent the number of visits undertaken to investigate/resolve the reported issues.

Figures represent the number of visits undertaken to investigate/resolve the reported issues.

Controlled = Parking restriction areas i.e loading zones, disabled parking, etc. Timed = General inspections of timed parking areas Illegal = No parking/standing zones

Figures represent the number of visits undertaken to investigate/resolve the reported issues.