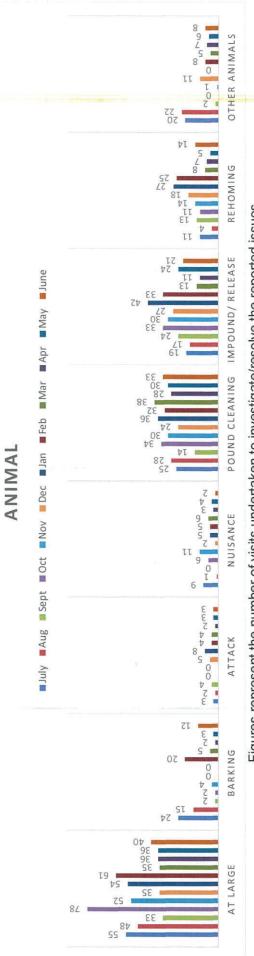

### Inspectorate Services

- Please refer to Attachment A for a full breakdown on the Regulatory Services conducted by Council Rangers over the month of June 2019.
- Pound Statistics for the month of June 2019 are as follows:
  - Nine (9) dogs returned to their owners.
  - Six (6) dogs were purchased by new owner.
  - One (1) dog was sent to NT Rehoming Group.
  - o Two (2) dog were euthanised.

### RANGERS BREAKDOWN OF TASKS - JUNE 2019

Figures represent the number of visits undertaken to investigate/resolve the reported issues.

Figures represent the number of visits undertaken to investigate/resolve the reported issues.

Controlled = Parking restriction areas i.e loading zones, disabled parking, etc. Timed = General inspections of timed parking areas Illegal = No parking/standing zones

Figures represent the number of visits undertaken to investigate/resolve the reported issues.