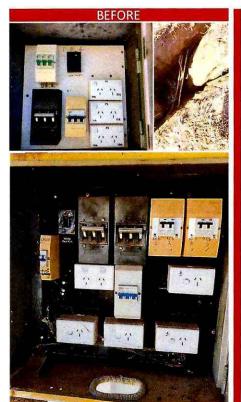

Meeting with Linda Fazldeen – Director Community Development DefenceNT re unmarked grave of CPL Prentiss, 1 September 2020.

This meeting followed a meeting with Defence Aboriginal Liaison Officer Karl Boeck on the 26<sup>th</sup> August where discussions occurred regarding the same person.

Mayor Fay Miller, CEO Ian Bodill, Brendan Pearce and Jherry Matahelumual met Karl Boeck, Warrant Officer, Regional Indigenous Liaison Officer of the NT on Wednesday, 26 August 2020. Karl sought KTC's advice in relation to placing a headstone for WWI Aboriginal Soldier, CPL Frederick Prentice (Prentiss) who is laid to rest at the Katherine Cemetery.

Karl mentioned that CPL Prentice's grave is unmarked and it was essential to identify the grave in order to acknowledge and honour his service as WWI soldier. Later in the week, KTC also met with Linda Fazldeen, Director of Defence and Veterans Engagement, Department of Industry, Tourism and Trade who requested our assistance to identify the gravesite. The Mayor and members of the executive team took Linda to the cemetery and were able to identify the location of the gravesite based on the information provided on burial records.

KTC will assist further and work towards placing a headstone on the grave of CPL Prentiss. It is expected that this may take place on Armistice Day in 2021.