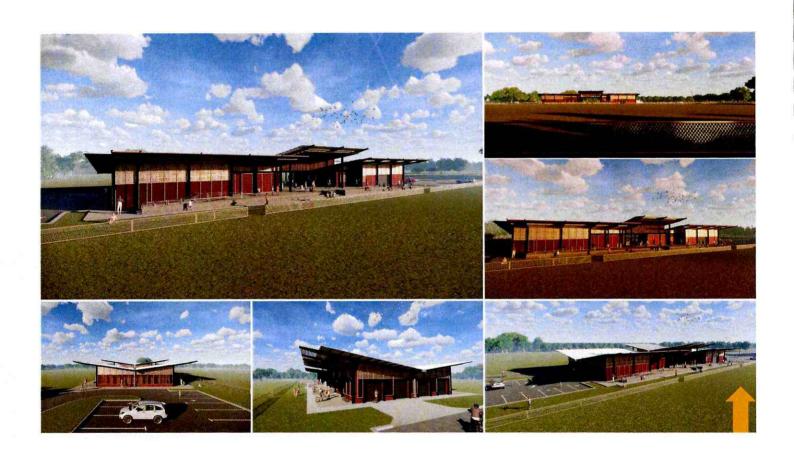

to its perimeter, shading awning and landscaping works
- Main building includes 4 x Change rooms, Male & Female Toilets, Outdoor Function Space, Kitchen, Offices, Store rooms, First Aid Room, Comms Room and Cleaners Room
- · Upgradation to Electrical and Hydraulic works
- · New landscaping works around the building





| KEY DATES                    |                   |
|------------------------------|-------------------|
| Drawings and Design Complete | 10 September 2020 |
| KTC Release for Tender       | TBD               |
| Tender Closing Date          | TBD               |
| Contract Award Date          | TBD               |
| Construction Work Start      | TBD               |
| Duration of Works            | тво               |
| Completion Date              | TBD               |



# KATHERINE SPORTSGROUND - CAR PARKS



### **CONTRACTOR: TBD**

### **CONSULTANT: HAMES SHARLEY**

### PROJECT BRIEF SCOPE

The scope of works included new bollards, fencing, kerbing, drainage and lighting for

- East Carpark: New paved carpark with 65 new lines marked parking bays (including 4 x disabled bays)
- West Carpark: New paved "Drop Off" area with 16 new line marked parking bays (Including 4 x disabled bays and 5 x Parent's parking)







| KEY DATES                    |                   |
|------------------------------|-------------------|
| Drawings and Design Complete | 10 September 2020 |
| KTC Release for Tender       | TBD               |
| Tender Closing Date          | TBD               |
| Contract Award Date          | TBD               |
| Construction Work Start