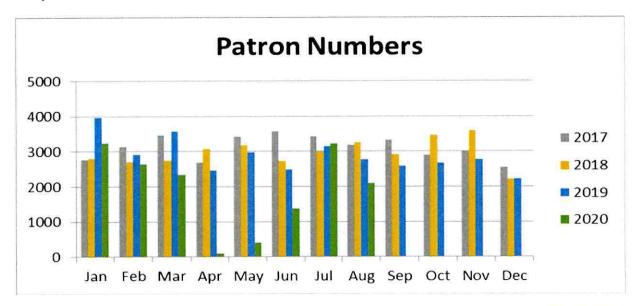

s covered the following lessons:

- All about data
- Using the internet
- Managing storage
- \* General guestions and gueries phones, iPads and laptops

Our weekly children's programs continue to run and are enthusiastically received by both the children and parents. When developing these educational programs, we look at incorporating the values of the EYLF – Early Years Learning Framework.

#### **Learning Outcomes For Children Birth To 5 Years**

Outcome 1: Children have a strong sense of identity

Outcome 2: Children are connected with and contribute to their world

Outcome 3: Children have a strong sense of wellbeing

Outcome 4: Children are confident and involved learners

Outcome 5: Children are effective communicator

Story Time has been all about Dinosaurs for the month of August





#### KATHERINE VISITOR INFORMATION CENTRE

The Territory Tourism Voucher scheme, to encourage Territorians to explore the NT, continued in August 2020. Tourism NT has released more voucher for those who were on waitlists on day-to-day basis.

Next to locals who are redeeming vouchers the Centre has noticed an increase in interstate traveller. Particularly South Australians and Queenslander travelling to the NT after opening the borders mid-July.

With increasing visitors, the Centre continues to carefully watch our commitment to the COVID-19 safety plan. In August, acrylic protections screens were installed around the front desk for a COVID-secure workplace.

To strengthen relationships with local tourism operators and familiarise with their products, our newly started team at the Kath