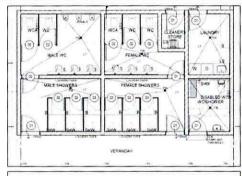

## That it be recommended to Council to:

1. Receive and note the project update for the month of August 2020.

Ian Bodill/

CHIEF EXECUTIVE OFFICER

# MAJOR INFRASTRUCTURE & ENVIRONMENT PROJECTS



# KATHERINE SHOWGROUND - STRUCTURAL SERVICES



### CONTRACTOR: KATHERINE CONSTRUCTIONS CONSULTANT: ASHFORD ARCHITECTS

### PROJECT BRIEF SCOPE

The scope of works included in structural services includes

- Repair refurbish existing Camp Draft and Rodeo arena fencing
- Minor refurbishment only of the existing announcers commentary box and painting
- Construction of Amenities block type 1. The type 1 Amenities block includes the
  - 3 x Male and 3 x Female Showers
  - 2 x Male WC and 3 x Urinals
  - 3 x Female WC
  - 1 x Disabled WCD and Shower
  - 1 x Cleaners store room
  - 1 x laundry Room







| KEY DATES                    |                  |
|------------------------------|------------------|
| Drawings and Design Complete | 10 December 2019 |
| KTC Release for Tender       | 29 November 2019 |
| Tender Closing Date          | 16 December 2019 |
| Contract Award Date          | 16 January 2020  |
| Construction Work Start      | 30 March 2020    |
| Duration of Works            | 16 Weeks         |
| Completion Date              | 20 July 2020     |



# KATHERINE SHOWGROUND - UNPROTECTED CABLES



### CONTRACTOR: ALL REGIONS ELECTRICAL

### CONSULTANT:

### PROJECT BRIEF SCOPE

While working on Katherine Showground Electrical works the contractor found some unprotected cables which were non complaint. The issue was raised and KTC sought quotation to bring all the unpro