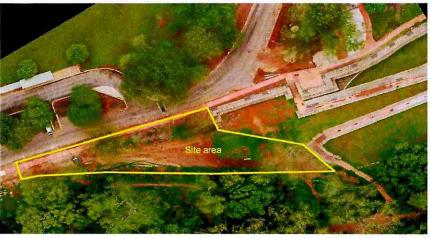

| 18 May 2020         |
| Tender Closing Date          | 22 June 2020        |
| Contract Award Date          | 02 July 2020        |
| Construction Work Start      | Mid July 2020       |
| Duration of Works            | 16 Weeks            |
| Completion Date              | Early December 2020 |





# KATHERINE HOT SPRINGS - STAGE 4 REVEGETATION



### **CONTRACTOR: TBD**

### **CONSULTANT: URBAN PLACE DESIGN**

### PROJECT BRIEF SCOPE

The principal objectives of the project are to:

- · Demolition of any existing work that contributes to soil erosion
- · Landscaping, rehabilitation and erosion control measures
- Upgrades to storm water drainage
- New concrete path for maintenance vehicle, new footpath and paved areas along with new boundary walls, retaining wall, fencing and gates





| KEY DATES                    |                                |
|------------------------------|--------------------------------|
| Drawings and Design Complete | 20 July 2020                   |
| CTC Release for Tender       | 18 August 2020                 |
| Fender Closing Date          | 07 September 2020              |
| Contract Award Date          | Within 14 Days of Tender Award |
| Construction Work Start      | Within 14 Days of Tender Award |
| Duration of Works            | 4 Weeks                        |
| Completion Date              | Late October 2020              |

# ROADS - GORY ROAD



## CONTRACTOR:

### **CONSULTANT: PRITCHARD FRANCIS**

### PROJECT BRIEF SCOPE

The scope of works for the project is

- · Construction of approx. 750m of road with single/single