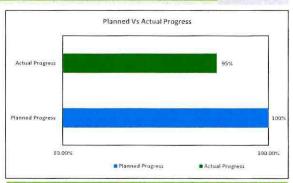

# 13.11 PROJECT UPDATE - JULY 2020

Purpose : To inform the Elected Members of the current status of major

projects undertaken by Infrastructure and Environment during the

month of July 2020.

File : Local Governance / Ordinary Council Meeting / Reports to

Council /Infrastructure and Environment

Moved : Alderman Clark Seconded : Deputy Mayor Gazey

That it be recommended to Council to:

1. Receive and note the project update for the month of July 2020

CARRIED 6/0