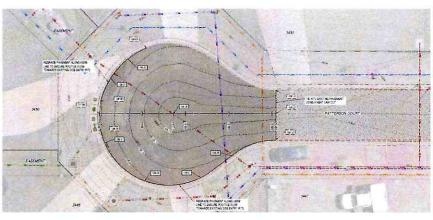

ll table drain along the road as per specifications
- Construction of Cul-de-sac with 2% cross fall









| Drawings and Design Complete | 10 June 2020 |
|------------------------------|--------------|
| KTC Release for Tender       | TBD.         |
| Tender Closing Date          | TBD          |
| Contract Award Date          | ТВО          |
| Construction Work Start      | TBD          |
| Duration of Works            | TBD          |
| Completion Date              | TBD          |

# ROADS - PATTERSON COURT



## CONTRACTOR:

## **CONSULTANT: PRITCHARD FRANCIS**

### PROJECT BRIEF SCOPE

The scope of works for the project is

- Construction of road with C320 single/single seal as per plans
   Regrade pavement along kerb line to ensure positive flow towards existing side entry pits





| KEY DATES                    |              |
|------------------------------|--------------|
| Drawings and Design Complete | 10 June 2020 |
| KTC Release for Tender       | TBD          |
| Tender Closing Date          | TBD          |
| Contract Award Date          | TBD          |
| Construction Work Start      | TBD          |
| Duration of Works            | TBD          |
| Completion Date              | TBD          |

# OTHER PROJECTS - ADVENTURE PLAY PARK SHADE STRUCTURE



CONTRACTOR: KATHERINE CONSTRUCTIONS CONSULTANT: IRWINCONSULT (WSP)

### PROJECT BRIEF SCOPE

The scope of works for the project includes supply, fabricate and installation of Katherine Adventure Play Park hard shade structure.





| KEY DATES                    |                 |   |
|-----------------