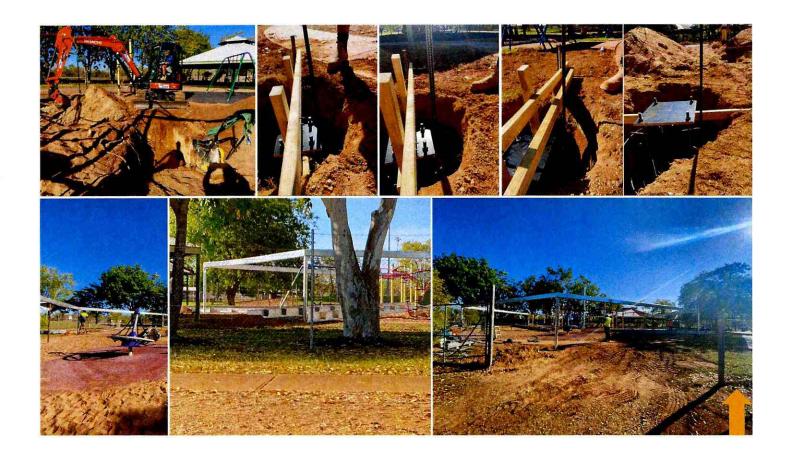

D          |

# OTHER PROJECTS - ADVENTURE PLAY PARK SHADE STRUCTURE



CONTRACTOR: KATHERINE CONSTRUCTIONS CONSULTANT: IRWINCONSULT (WSP)

### PROJECT BRIEF SCOPE

The scope of works for the project includes supply, fabricate and installation of Katherine Adventure Play Park hard shade structure.





| KEY DATES                    |                 |   |
|------------------------------|-----------------|---|
| Drawings and Design Complete | 23 April 2020   |   |
| KTC Release for Tender       | 09 May 2020     |   |
| Tender Closing Date          | 25 May 2020     |   |
| Contract Award Date          | 05 June 2020    |   |
| Construction Work Start      | 21 July 2020    |   |
| Duration of Works            | 12 Weeks        | 1 |
| Completion Date              | 23 October 2020 |   |



### KATHERINE TOWN COUNCIL

### REPORT



NO

13.14

**FOLDER** 

LOCAL GOVERNANCE / ORDINARY COUNCIL MEETING / REPORTS

TO COUNCIL / SUSTAINABILITY OFFICER

MEETING

ORDINARY COUNCIL MEETING - (22/09/2020)

REPORT TITLE

**EPA INTERIM RETURN - MAR-JUN 2020** 

**AUTHOR** 

Peter Schubert - Sustainability Officer

ATTACHMENT/S

1. EPL INTERIM RETURN - MAR-JUN 2020

2. LANDFILL DATA - MAR-JUN 2020

3. LISTED WASTE HANDLED - MAR-JUN, 2020

### **PURPOSE OF REPORT**

To endorse Council's Environmental Protection Authority (EPA) Interim Return for the period covering March to June 2020.

### **BACKGROUND**

Katherine Town Council's (KTC) Waste Management Facility's (WMF) Environmental Protection Licence (EPL) requires mandatory reporting of waste streams on an annual basis. In previous years