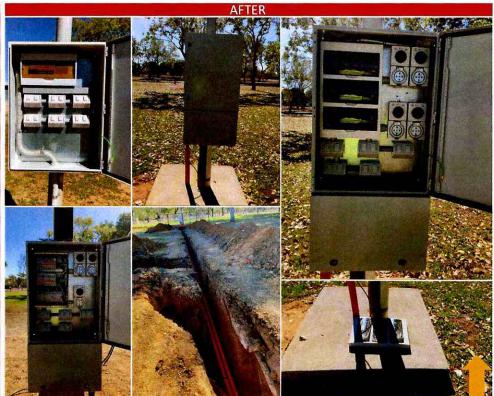

Meeting with Linda Fazldeen – Director Community Development DefenceNT re unmarked grave of CPL Prentiss, 1 September 2020.

This meeting followed a meeting with Defence Aboriginal Liaison Officer Karl Boeck on the 26<sup>th</sup> August where discussions occurred regarding the same person.

Mayor Fay Miller, CEO Ian Bodill, Brendan Pearce and Jherry Matahelumual met Karl Boeck, Warrant Officer, Regional Indigenous Liaison Officer of the NT on Wednesday, 26 August 2020. Karl sought KTC's advice in relation to placing a headstone for WWI Aboriginal Soldier, CPL Frederick Prentice (Prentiss) who is laid to rest at the Katherine Cemetery.

Karl mentioned that CPL Prentice's grave is unmarked and it was essential to identify the grave in order to acknowledge and honour his service as WWI soldier. Later in the week, KTC also met with Linda Fazldeen, Director of Defence and Veterans Engagement, Department of Industry, Tourism and Trade who requested our assistance to identify the gravesite. The Mayor and members of the executive team took Linda to the cemetery and were able to identify the location of the gravesite based on the information provided on burial records.

KTC will assist further and work towards placing a headstone on the grave of CPL Prentiss. It is expected that this may take place on Armistice Day in 2021.