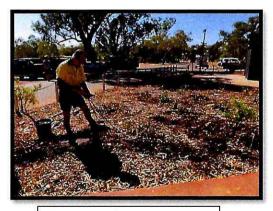

# 17 GENERAL BUSINESS

- Mayor Miller requested more information on works that are happening at the Cemetery with specific emphasis on holes that appeared to be tree-planting activities.
- XIE Pearce advised that irrigation works were currently occurring In relation to the outside area, he will seek further information from Shawn and inform the Elected Members.
- Mayor Miller informed that council's agenda be made available on Wednesday, a week prior to the Ordinary Meeting of Council.

- Mayor Miller requested the list of Elected Members attendances on Council committees such as Showgrounds and Multi-purpose Advisory Committee, Sportsground Advisory Committee, Chamber of Commerce, RISE to confirm if the Elected Members still do make the commitment to attend.
- Alderman Hurley requested that all Elected Members be invited to all committee' meetings
- Mayor Miller requested that the dried grass around the civic centre and showgrounds area be slashed.
- Mayor Miller informed that the next Community Forum will take place at the Rockmans shop on Saturday, 5<sup>th</sup> September 2020 between 9 a.m and 1 p.m. and noted that all elected members and senior staff would be in attendance.
- Mayor Miller paid respect to Fay Cox, long term Katherine Community Member who passed away at the age of 91 years old. She had contributed a lot to the Katherine Community especially her active roles with the Show Society and Cancer Council. Her funeral will be conducted at the cemetery on Thursday, 27 August at 10 a.m followed by a meeting at the Museum. Mayor Miller also delivered flowers to the family of Fay Cox on behalf of the Elected Members and staff of Katherine Town Council.
- Mayor Miller extended her sincere appreciation to Dr Jim Scattini and Mrs Marie Scattini
  for their generous support of purchasing palliative care beds for the people of the
  Katherine Community.
- Alderman Tapp Coutts queried whether any works had been done regarding the removal of the dead trees along Giles Street.
- Alderman Tapp Coutts questioned whether KTC was able to provide additional chairs and tables at the bottom and upper areas of low-level park and at the Hot Springs area especially near the Turtle Shade.
- Alderman Tapp Coutts queried when the fence that protects the grass at the Hot Springs will be removed? XIE Pearce advised that we are still waiting for the grass to grow to a sufficient height.
- Alderman Raynor requested that council provides highlights of items of the Council agenda, in the Newsletter after the Ordinary Meeting of Council. He also requested that we provide items that will be discussed during the meeting to the general public in advance notice prior to the meeting.
- Alderman Raynor requested more information in relation to the Big Rivers Region Destination Management Plan – Project Control Group attended by the Mayor. Mayor responded that that was the final meeting and it involved TourismNT, DIPL and DCM. The group was asked by the Minister for Tourism to develop a long-term plan for Big Rivers Region. The draft of the paper will be presented to us in the middle of September and it will go to public consultation.
- Alderman Clark queried the Relocation Project of the Katherine Locomotive. EA
  Matahelumual mentioned that a follow up meeting between the KTC and National Trust
  Katherine Branch was conducted to identify the exact location for the train. National Trust
  Katherine Branch will contact Pine Creek if they can secure the railway sleepers. The
  only challenge is to get the funds from the North Australia Railway Association to confirm
  the availability of the funds.
- Deputy Mayor requested that the list of Council's committees to be sent out to all Elected Members to get confirmation of their commitment to attend or be part of the committee.