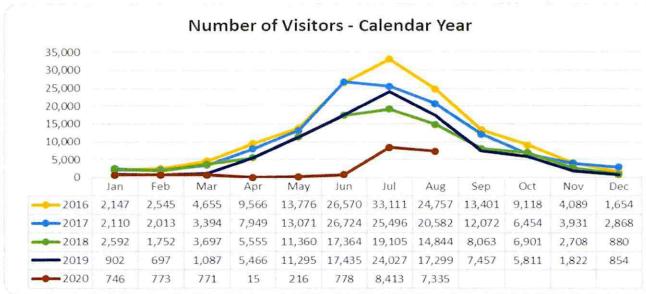

ease of 25.2% on August 2019. Online bookings were \$26,371.90, a \$119,301.45 total was recorded at the VIC front counter and additional \$18,855.65 were spent on Tourism Voucher.

The visitor number total for August 2020, recorded on both door counters and online, was 7335, a decrease of 57.6% on August 2019. 131 of the 7335 visitors booked online and 7204 visitors walked in the VIC.

An average sale per visitor for August 2020 was \$22.43, compared to last year's average of \$12.71 per visitor. An 76.48% increase per visitor.

Due to the support of the tourism voucher scheme, currently the KVIC sales for Q1 in financial year 2020-2021 increased by 14.9%, from \$682,953.28 to \$784,861.39. This is an in-progress total with the month of September still to be included in the Q1 Report.







### OFFICER RECOMMENDATION

That it be recommended to Council to:

1. Receive and note the Community Services report for the month of August 2020.

lan Bodill
CHIEF EXECUTIVE OFFICER

#### KATHERINE TOWN COUNCIL

#### REPORT



NO

13.9

**FOLDER** 

LOCAL GOVERNANCE/ORDINARY COUNCIL MEETING/REPORTS TO

COUNCIL/COMMUNITY SERVICES

**MEETING** 

ORDINARY COUNCIL MEETING - (22/09/2020)

REPORT TITLE

KATHERINE TOWN COUNCIL LEASING POLICY

**AUTHOR** 

ROSEMARY JENNINGS, EXECUTIVE MANAGER - COMMUNITY

**SERVICES** 

ATTACHMENT/S

1. KATHERINE TOWN COUNCIL LEASING POLICY

#### **PURPOSE OF REPORT**

To provide a copy of the Katherine Town Council's Leasing Policy to Elected Members for their information and adoption.

#### **BACKGROUND**

Previously, Katherine Town Council has had limited/