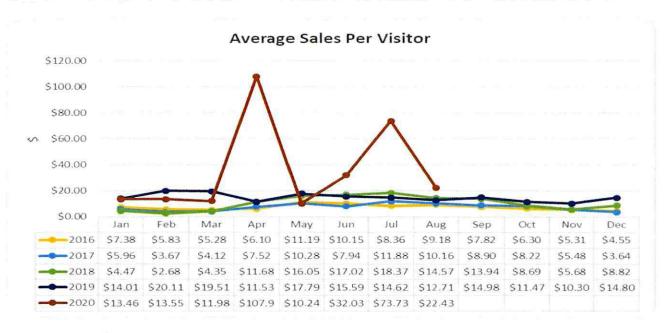

se of 25.2% on August 2019. Online bookings were \$26,371.90, a \$119,301.45 total was recorded at the VIC front counter and additional \$18,855.65 were spent on Tourism Voucher.

The visitor number total for August 2020, recorded on both door counters and online, was 7335, a decrease of 57.6% on August 2019. 131 of the 7335 visitors booked online and 7204 visitors walked in the VIC.

An average sale per visitor for August 2020 was \$22.43, compared to last year's average of \$12.71 per visitor. An 76.48% increase per visitor.

Due to the support of the tourism voucher scheme, currently the KVIC sales for Q1 in financial year 2020-2021 increased by 14.9%, from \$682,953.28 to \$784,861.39. This is an in-progress total with the month of September still to be included in the Q1 Report.







### OFFICER RECOMMENDATION

That it be recommended to Council to:

1. Receive and note the Community Services report for the month of August 2020.

lan Bodill
CHIEF EXECUTIVE OFFICER

#### KATHERINE TOWN COUNCIL

#### REPORT



NO

13.9

**FOLDER** 

LOCAL GOVERNANCE/ORDINARY COUNCIL MEETING/REPORTS TO

COUNCIL/COMMUNITY SERVICES

**MEETING** 

ORDINARY COUNCIL MEETING - (22/09/2020)

REPORT TITLE

KATHERINE TOWN COUNCIL LEASING POLICY

**AUTHOR** 

ROSEMARY JENNINGS, EXECUTIVE MANAGER - COMMUNITY

**SERVICES** 

ATTACHMENT/S

1. KATHERINE TOWN COUNCIL LEASING POLICY

#### **PURPOSE OF REPORT**

To provide a copy of the Katherine Town Council's Leasing Policy to Elected Members for their information and adoption.

#### **BACKGROUND**

Previously, Katherine Town Council has had limited/no