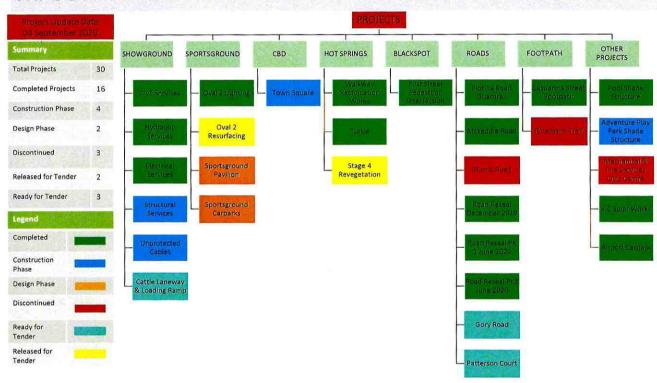

BACKGROUND**

Katherine Town Council's projects team is currently involved with a number of projects within and throughout the Katherine Town Council area.

This report provides an update of the current status as at August 2020 and being the final report of the financial year includes several projects that have been completed during the past twelve months.

The attachment provides information such as key dates, designs, brief scope of works, and updated graphs of the progress.

The projects are funded through a range of grant funding programs and own source revenue.

### OFFICER RECOMMENDATION

### That it be recommended to Council to:

1. Receive and note the project update for the month of August 2020.

Ian Bodill/

CHIEF EXECUTIVE OFFICER

# MAJOR INFRASTRUCTURE & ENVIRONMENT PROJECTS



# KATHERINE SHOWGROUND - STRUCTURAL SERVICES



### CONTRACTOR: KATHERINE CONSTRUCTIONS CONSULTANT: ASHFORD ARCHITECTS

### PROJECT BRIEF SCOPE

The scope of works included in structural services includes

- Repair refurbish existing Camp Draft and Rodeo arena fencing
- Minor refurbishment only of the existing announcers commentary box and painting
- Construction of Amenities block type 1. The type 1 Amenities block includes the
  - 3 x Male and 3 x Female Showers
  - 2 x Male WC and 3 x Urinals
  - 3 x Female WC
  - 1 x Disabled WCD and Shower
  - 1 x Cleaners store room
  - 1 x laundry Room







| KEY DATES                    |                  |
|------------------------------|------------------|
| Drawings and Design Complete | 10 December 2019 |
| KTC Release for Tender       | 29