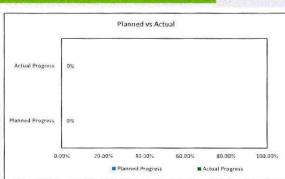

| 18 May 2020         |
| Tender Closing Date          | 22 June 2020        |
| Contract Award Date          | 02 July 2020        |
| Construction Work Start      | Mid July 2020       |
| Duration of Works            | 16 Weeks            |
| Completion Date              | Early December 2020 |





# KATHERINE HOT SPRINGS - STAGE 4 REVEGETATION



### **CONTRACTOR: TBD**

### **CONSULTANT: URBAN PLACE DESIGN**

### PROJECT BRIEF SCOPE

The principal objectives of the project are to:

- · Demolition of any existing work that contributes to soil erosion
- · Landscaping, rehabilitation and erosion control measures
- Upgrades to storm water drainage
- New concrete path for maintenance vehicle, new footpath and paved areas along with new boundary walls, retaining wall, fencing and gates





| KEY DATES                    |                                |
|------------------------------|--------------------------------|
| Drawings and Design Complete | 20 July 2020                   |
| CTC Release for Tender       | 18 August 2020                 |
| Fender Closing Date          | 07 September 2020              |
| Contract Award Date          | Within 14 Days of Tender Award |
| Construction Work Start      | Within 14 Days of Tender Award |
| Duration of Works            | 4 Weeks                        |
| Completion Date              | Late October 2020              |

# ROADS - GORY ROAD



## CONTRACTOR:

### **CONSULTANT: PRITCHARD FRANCIS**

### PROJECT BRIEF SCOPE

The scope of works for the project is

- · Construction of approx. 750m of road with single/single s