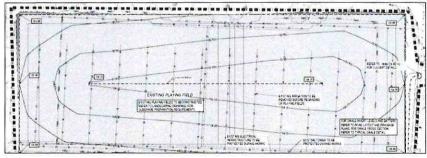

|
| Construction Work Start      | TBD               |
| Duration of Works            | TBD               |
| Completion Date              | TBD               |

# KATHERINE SPORTSGROUND - OVAL 2 RESURFACING



### **CONTRACTOR: TBD**

### **CONSULTANT: HAMES SHARLEY**

### PROJECT BRIEF SCOPE

The scope of works includes

- Strip down existing grass & topsoil, ripping subgrade minimum 75mm (including the removal of the existing below grade irrigation lines) to reshape according to design - note that Oval 2 is approximately 17,300m2
- Final trim of subgrade and incorporate gypsum
- Installation of irrigation system to be connected to the existing irrigation point
- Line markings to the playing field as per plans
- Re-installation of the existing goal posts to suit new line markings





| KEY DATES                    |                   |
|------------------------------|-------------------|
| Drawings and Design Complete | July 2020         |
| KTC Release for Tender       | 11 August 2020    |
| Tender Closing Date          | 31 August 2020    |
| Contract Award Date          | Mid September     |
| Construction Work Start      | 28 September 2020 |
| Duration of Works            | 4 Weeks           |
| Completion Date              | 28 October 2020   |

# KATHERINE CBD REVITALISATION – TOWN SQUARE



### CONTRACTOR: KATHERINE CONSTRUCTIONS CONSULTANT: ASHFORD ARCHITECTS

PROJECT BRIEF SCOPE The principal objectives of the project are to:

- · Revitalise the Katherine CBD so as to provide it with a beautiful, inviting and functional street presence for locals and vis