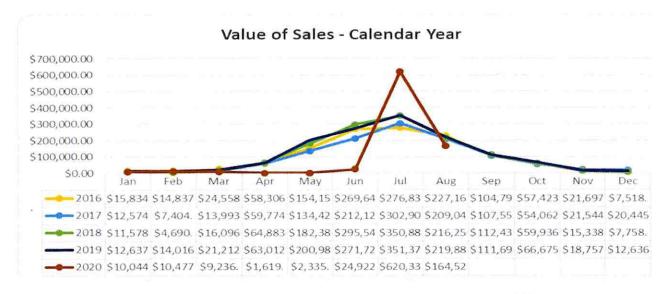

crease of 25.2% on August 2019. Online bookings were \$26,371.90, a \$119,301.45 total was recorded at the VIC front counter and additional \$18,855.65 were spent on Tourism Voucher.

The visitor number total for August 2020, recorded on both door counters and online, was 7335, a decrease of 57.6% on August 2019. 131 of the 7335 visitors booked online and 7204 visitors walked in the VIC.

An average sale per visitor for August 2020 was \$22.43, compared to last year's average of \$12.71 per visitor. An 76.48% increase per visitor.

Due to the support of the tourism voucher scheme, currently the KVIC sales for Q1 in financial year 2020-2021 increased by 14.9%, from \$682,953.28 to \$784,861.39. This is an in-progress total with the month of September still to be included in the Q1 Report.







### OFFICER RECOMMENDATION

That it be recommended to Council to:

1. Receive and note the Community Services report for the month of August 2020.

lan Bodill
CHIEF EXECUTIVE OFFICER

#### KATHERINE TOWN COUNCIL

#### REPORT



NO

13.9

**FOLDER** 

LOCAL GOVERNANCE/ORDINARY COUNCIL MEETING/REPORTS TO

COUNCIL/COMMUNITY SERVICES

**MEETING** 

ORDINARY COUNCIL MEETING - (22/09/2020)

REPORT TITLE

KATHERINE TOWN COUNCIL LEASING POLICY

**AUTHOR** 

ROSEMARY JENNINGS, EXECUTIVE MANAGER - COMMUNITY

**SERVICES** 

ATTACHMENT/S

1. KATHERINE TOWN COUNCIL LEASING POLICY

#### **PURPOSE OF REPORT**

To provide a copy of the Katherine Town Council's Leasing Policy to Elected Members for their information and adoption.

#### **BACKGROUND**

Previously, Katherine Town Council has had limite