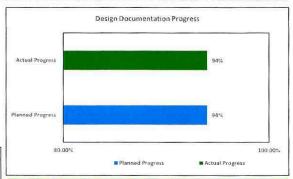

plete | 10 September 2020 |
| KTC Release for Tender       | TBD               |
| Tender Closing Date          | TBD               |
| Contract Award Date          | TBD               |
| Construction Work Start      | TBD               |
| Duration of Works            | тво               |
| Completion Date              | TBD               |



# KATHERINE SPORTSGROUND - CAR PARKS



### **CONTRACTOR: TBD**

### **CONSULTANT: HAMES SHARLEY**

### PROJECT BRIEF SCOPE

The scope of works included new bollards, fencing, kerbing, drainage and lighting for

- East Carpark: New paved carpark with 65 new lines marked parking bays (including 4 x disabled bays)
- West Carpark: New paved "Drop Off" area with 16 new line marked parking bays (Including 4 x disabled bays and 5 x Parent's parking)







| KEY DATES                    |                   |
|------------------------------|-------------------|
| Drawings and Design Complete | 10 September 2020 |
| KTC Release for Tender       | TBD               |
| Tender Closing Date          | TBD               |
| Contract Award Date          | TBD               |
| Construction Work Start      | TBD               |
| Duration of Works            | TBD               |
| Completion Date              | TBD               |

# KATHERINE SPORTSGROUND - OVAL 2 RESURFACING



### **CONTRACTOR: TBD**

### **CONSULTANT: HAMES SHARLEY**

### PROJECT BRIEF SCOPE

The scope of works includes

- Strip down existing grass & topsoil, ripping subgrade minimum 75mm (including the removal of the existing below grade irrigation lines) to reshape accord