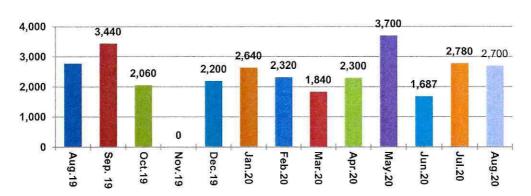

ncil staff replaced 34 broken, damaged and vandalised sprinkler components throughout the larger urban area. The total cost of these repairs and installations to date (2020/21 financial year) is \$3850.00

#### Monthly Sprinkler Replacement (\$)



## Monthly Water Usage (Kilolitres) No data collected for August





KTC staff installing irrigation at the Hot Springs



**Knotts Crossing Cemetery** Fence



Mayor Fay Miller inspecting the new fence at Knotts Crossing Cemetery

#### **Urban Litter**

The Urban Litter Collection statistics are based on weights recorded over the weighbridge located at the Waste Management Facility and include refuse from areas throughout the broader urban area. Katherine Terrace is not included in these statistics.

#### Monthly Urban Litter Collection (kg)



#### Katherine Sportsgrounds

- Council staff carried out repairs to lines and irrigation feeding to the new bore.
- Fertilizing of ovals to nourish them after water being switched off for scheduled works.
- Improvements to ablution blocks be compliant with Covid-19 requirements.
- Mowing and whipper snipping of all ovals and surrounds.
- Contractor installed additional irrigation to the BMX grounds and also placed cracker dust for dust suppression between the tracks.
- · Repairs to Bore 2.
- Council staff did an extra clean at the tennis courts as it was stained again from vandals at night.
- Fix vandalism in men's side of Netball toilets, 4 toilet systems smashed.
- Council staff fixed vandalism to Sportsground grandstand seats.
- Council staff carried out repairs after break-in at Sof