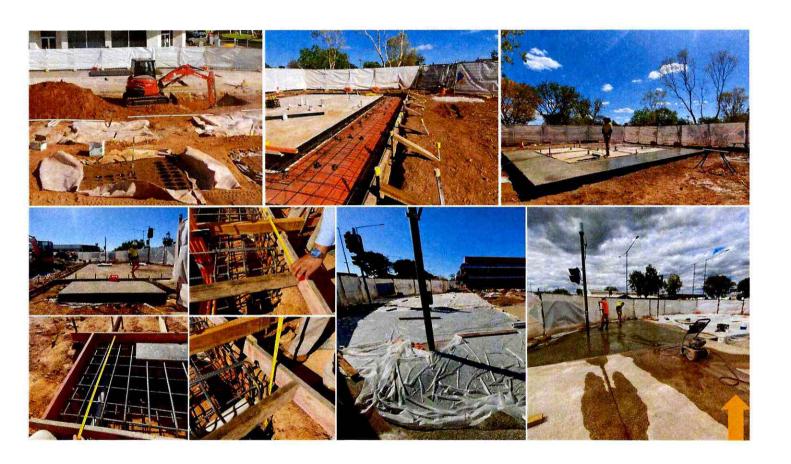

the Katherine CBD so as to provide it with a beautiful, inviting and functional street presence for locals and visitors
- · Establish Katherine as one of the best township CBDs in Australia
- · Encompass the elements of social/ cultural embodiment, economic prosperity and environmental viability





| KEY DATES                    |                     |
|------------------------------|---------------------|
| Drawings and Design Complete | 17 May 2020         |
| KTC Release for Tender       | 18 May 2020         |
| Tender Closing Date          | 22 June 2020        |
| Contract Award Date          | 02 July 2020        |
| Construction Work Start      | Mid July 2020       |
| Duration of Works            | 16 Weeks            |
| Completion Date              | Early December 2020 |





# KATHERINE HOT SPRINGS - STAGE 4 REVEGETATION



### **CONTRACTOR: TBD**

### **CONSULTANT: URBAN PLACE DESIGN**

### PROJECT BRIEF SCOPE

The principal objectives of the project are to:

- · Demolition of any existing work that contributes to soil erosion
- · Landscaping, rehabilitation and erosion control measures
- Upgrades to storm water drainage
- New concrete path for maintenance vehicle, new footpath and paved areas along with new boundary walls, retaining wall, fencing and gates





| KEY DATES                    |                                |
|------------------------------|--------------------------------|
| Drawings and Design Complete | 20 July 2020                   |
| CTC Release for Tender       | 18 August 2020                 |
| Fender Closing Date          | 07