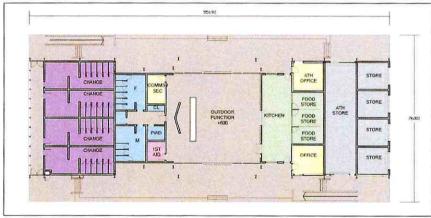

ing yard at Rodeo arena
- · Designing of proposed single deck Loading ramp at the loop road





| 10 July 2020 |
|--------------|
| TBD          |
| TBD          |
| TBD          |
| TBD          |
| тво          |
| TBD          |
|              |

# KATHERINE SPORTSGROUND - PAVILION



### **DESIGN PHASE**

### **CONSULTANT: HAMES SHARLEY**

### PROJECT BRIEF SCOPE

The scope of works included

- · Demolition of existing building
- . Main Building works, including hardscape to its perimeter, shading awning and landscaping works
- Main building includes 4 x Change rooms, Male & Female Toilets, Outdoor Function Space, Kitchen, Offices, Store rooms, First Aid Room, Comms Room and Cleaners Room
- · Upgradation to Electrical and Hydraulic works
- · New landscaping works around the building





| KEY DATES                    |                   |
|------------------------------|-------------------|
| Drawings and Design Complete | 10 September 2020 |
| KTC Release for Tender       | TBD               |
| Tender Closing Date          | TBD               |
| Contract Award Date          | TBD               |
| Construction Work Start      | TBD               |
| Duration of Works            | тво               |
| Completion Date              | TBD               |



# KATHERINE SPORTSGROUND - CAR PARKS



### **CONTRACTOR: TBD**

### **CONSULTANT: HAMES SHARLEY**

### PROJECT BRIEF SCOPE

The scope of works included new bollards, fencing, kerbing, drainage and lighting for

- East Carpark: New paved carpark with 65 new lines marked parking bays (including 4 x disabled bays)
-