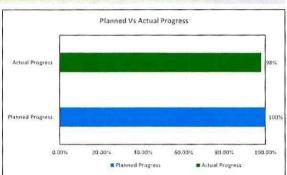

# 13.11 PROJECT UPDATE - JULY 2020

Purpose : To inform the Elected Members of the current status of major

projects undertaken by Infrastructure and Environment during the

month of July 2020.

File : Local Governance / Ordinary Council Meeting / Reports to

Council /Infrastructure and Environment

Moved : Alderman Clark Seconded : Deputy Mayor Gazey

That it be recommended to Council to:

1. Receive and note the project update for the month of July 2020

CARRIED 6/0