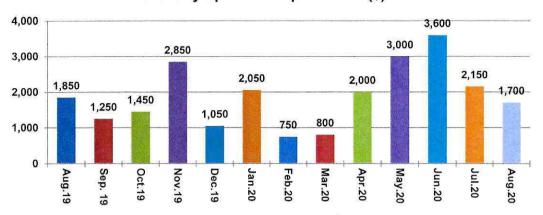

which was damaged by the wind.
- Council staff fitted a new Black Spot signage in accordance with funding requirements for the First Street pedestrian crossing.
- Council staff assisted with the trenching for the electrical at the Sabu Sing Stockmen's Pioneer Memorial.
- Contractor installed the rope climb at Myrtle the Turtle.
- Council staff carried out minor irrigation repairs at various parks throughout the township including the Giles Street open areas, Lindsay St Complex, Ryan Park, Maluka Park, O'Shea Memorial Park and Casuarina Park.
- Council staff replaced 34 broken, damaged and vandalised sprinkler components throughout the larger urban area. The total cost of these repairs and installations to date (2020/21 financial year) is \$3850.00

#### Monthly Sprinkler Replacement (\$)



## Monthly Water Usage (Kilolitres) No data collected for August





KTC staff installing irrigation at the Hot Springs



**Knotts Crossing Cemetery** Fence



Mayor Fay Miller inspecting the new fence at Knotts Crossing Cemetery

#### **Urban Litter**

The Urban Litter Collection statistics are based on weights recorded over the weighbridge located at the Waste Management Facility and include refuse from areas throughout the broader urban area. Katherine Terrace is not included in these statistics.

#### Monthly Urban Litter Collection (kg)



#### Katherine Sportsgrounds

- Council staff carried out repairs to lines and irrigation feeding to the new bore.
- Fertilizing of ovals to nourish them after water being switched off for scheduled works.
- Improvements to ablution blocks be co