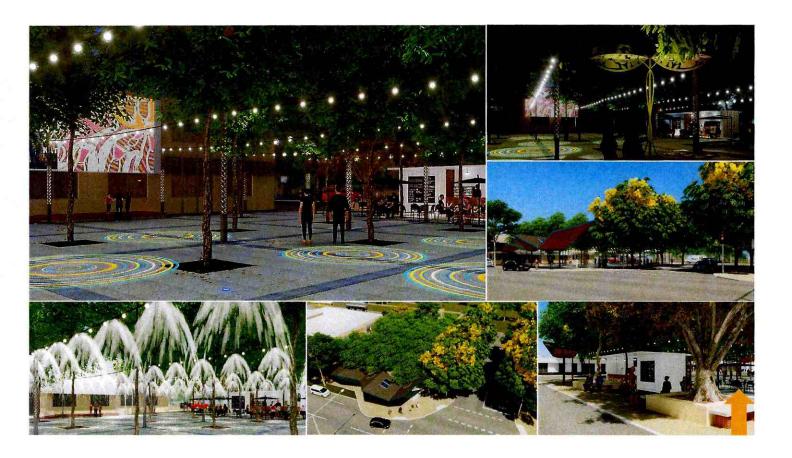

e the Katherine CBD so as to provide it with a beautiful, inviting and functional street presence for locals and visitors
- · Establish Katherine as one of the best township CBDs in Australia
- · Encompass the elements of social/ cultural embodiment, economic prosperity and environmental viability





| KEY DATES                    |                     |
|------------------------------|---------------------|
| Drawings and Design Complete | 17 May 2020         |
| KTC Release for Tender       | 18 May 2020         |
| Tender Closing Date          | 22 June 2020        |
| Contract Award Date          | 02 July 2020        |
| Construction Work Start      | Mid July 2020       |
| Duration of Works            | 16 Weeks            |
| Completion Date              | Early December 2020 |





# KATHERINE HOT SPRINGS - STAGE 4 REVEGETATION



### **CONTRACTOR: TBD**

### **CONSULTANT: URBAN PLACE DESIGN**

### PROJECT BRIEF SCOPE

The principal objectives of the project are to:

- · Demolition of any existing work that contributes to soil erosion
- · Landscaping, rehabilitation and erosion control measures
- Upgrades to storm water drainage
- New concrete path for maintenance vehicle, new footpath and paved areas along with new boundary walls, retaining wall, fencing and gates





| KEY DATES                    |                                |
|------------------------------|--------------------------------|
| Drawings and Design Complete | 20 July 2020                   |
| CTC Release for Tender       | 18 August 2020                 |
| Fender Closing Date          | 0